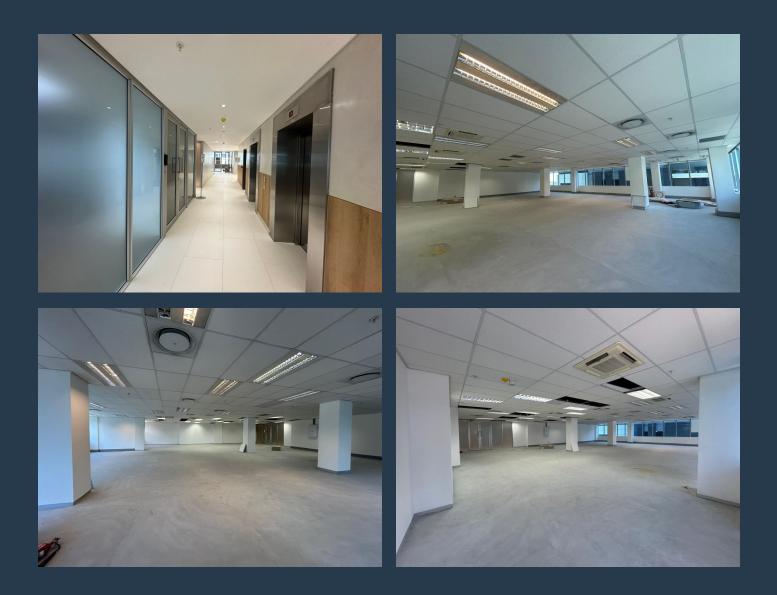

# SPIRE

www.spire.co.za

360 m<sup>2</sup> Office to rent at 22 Bree Street in Cape Town City Center. Neat fitted out offices located on the 10th floor. The space includes a staff pause area, full kitchen and mostly open plan floor layout. There are shared bathrooms on each floor. 22 Bree has full access control from the ground floor reception as well as secure parking bays in the building. Easy access to public transport routes in the area. The Cape Town CBD stands as a dynamic and vibrant district, offering unparalleled opportunities for business, retail, and cultural experiences. Its central location, rich history, and modern infrastructure make it an ideal place for businesses looking to establish a strong presence in Cape Town. With a thriving economy, diverse cultural...

#### 360 M<sup>2</sup> OFFICE TO RENT CAPE TOWN CBD I 22 BREE STREET