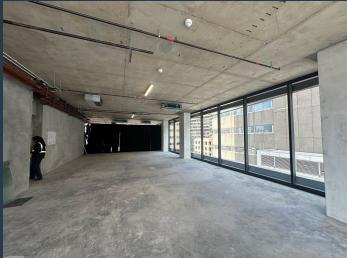

# R178,345 per month excl. VAT

www.spire.co.za

SPIRE

677 m² Office to rent in Cape Town City Center. Brand new commercial development with a full floor to let on the 11th floor. Ready for a tenant fit-out, with an allowance provided. Provision for a full kitchen and tenants have access to shared bathrooms on each floor. Lift access to all floors and the Rubik has 24 hour security with full access control. Large windows allow in loads of natural light whilst offering views over Cape Town and across Table Mountain. The Rubik is located in Cape Town's financial and commercial district, offering businesses a prime location with excellent accessibility. Situated on the corner of Loop and Riebeek Streets, the building is within walking distance of major banks, government offices, and corporate...