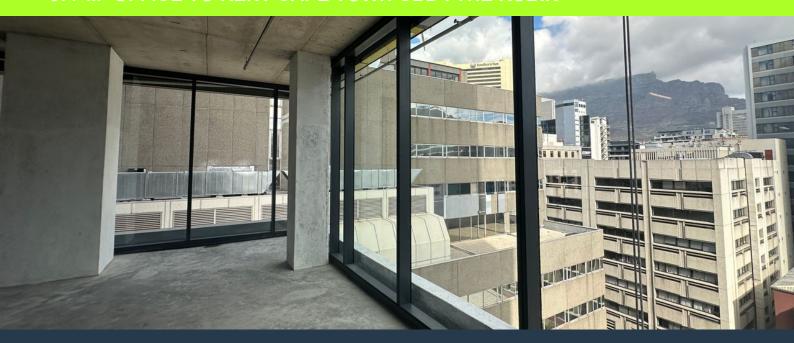

# R178,345 per month excl. VAT

www.spire.co.za

SPIRE

677 m² Office to rent in Cape Town City Center. Brand new commercial development with a full floor to let on the 11th floor. Ready for a tenant fit-out, with an allowance provided. Provision for a full kitchen and tenants have access to shared bathrooms on each floor. Lift access to all floors and the Rubik has 24 hour security with full access control. Large windows allow in loads of natural light whilst offering views over Cape Town and across Table Mountain. The Rubik is located in Cape Town's financial and commercial district, offering businesses a prime location with excellent accessibility. Situated on the corner of Loop and Riebeek Streets, the building is within walking distance of major banks, government offices, and corporate...