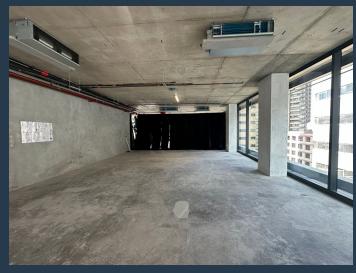

# R178,345 per month excl. VAT

www.spire.co.za

SPIRE

677 m² Office to rent in Cape Town City Center. Brand new commercial development with a full floor to let on the 11th floor. Ready for a tenant fit-out, with an allowance provided. Provision for a full kitchen and tenants have access to shared bathrooms on each floor. Lift access to all floors and the Rubik has 24 hour security with full access control. Large windows allow in loads of natural light whilst offering views over Cape Town and across Table Mountain. The Rubik is located in Cape Town's financial and commercial district, offering businesses a prime location with excellent accessibility. Situated on the corner of Loop and Riebeek Streets, the building is within walking distance of major banks, government offices, and corporate...