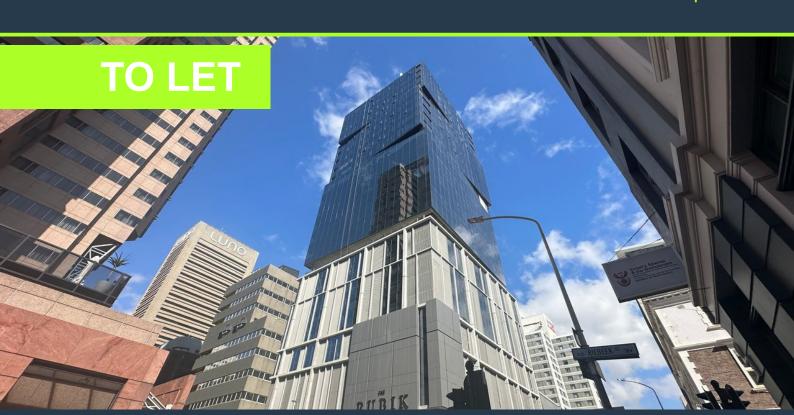

# R178,345 per month excl. VAT

www.spire.co.za

SPIRE

677 m² Office to rent in Cape Town City Center. Brand new commercial development with a full floor to let on the 11th floor. Ready for a tenant fit-out, with an allowance provided. Provision for a full kitchen and tenants have access to shared bathrooms on each floor. Lift access to all floors and the Rubik has 24 hour security with full access control. Large windows allow in loads of natural light whilst offering views over Cape Town and across Table Mountain. The Rubik is located in Cape Town's financial and commercial district, offering businesses a prime location with excellent accessibility. Situated on the corner of Loop and Riebeek Streets, the building is within walking distance of major banks, government offices, and corporate...

### 677 M<sup>2</sup> OFFICE TO RENT CAPE TOWN CBD I THE RUBIK