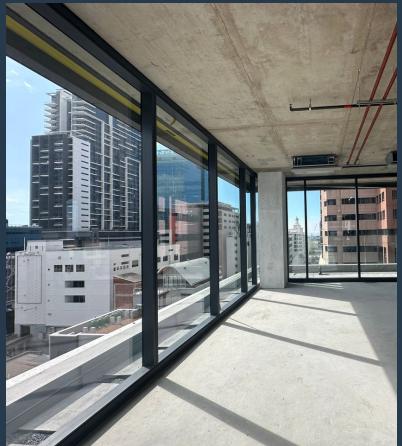

# R178,345 per month excl. VAT

www.spire.co.za

SPIRE

677 m² Office to rent in Cape Town City Center. Brand new commercial development with a full floor to let on the 11th floor. Ready for a tenant fit-out, with an allowance provided. Provision for a full kitchen and tenants have access to shared bathrooms on each floor. Lift access to all floors and the Rubik has 24 hour security with full access control. Large windows allow in loads of natural light whilst offering views over Cape Town and across Table Mountain. The Rubik is located in Cape Town's financial and commercial district, offering businesses a prime location with excellent accessibility. Situated on the corner of Loop and Riebeek Streets, the building is within walking distance of major banks, government offices, and corporate...