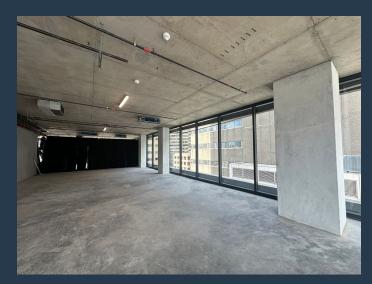

# R178,345 per month excl. VAT

www.spire.co.za

SPIRE

677 m² Office to rent in Cape Town City Center. Brand new commercial development with a full floor to let on the 11th floor. Ready for a tenant fit-out, with an allowance provided. Provision for a full kitchen and tenants have access to shared bathrooms on each floor. Lift access to all floors and the Rubik has 24 hour security with full access control. Large windows allow in loads of natural light whilst offering views over Cape Town and across Table Mountain. The Rubik is located in Cape Town's financial and commercial district, offering businesses a prime location with excellent accessibility. Situated on the corner of Loop and Riebeek Streets, the building is within walking distance of major banks, government offices, and corporate...