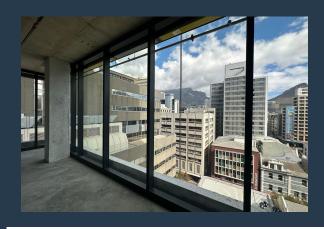

# R178,345 per month excl. VAT

www.spire.co.za

SPIRE

677 m² Office to rent in Cape Town City Center. Brand new commercial development with a full floor to let on the 11th floor. Ready for a tenant fit-out, with an allowance provided. Provision for a full kitchen and tenants have access to shared bathrooms on each floor. Lift access to all floors and the Rubik has 24 hour security with full access control. Large windows allow in loads of natural light whilst offering views over Cape Town and across Table Mountain. The Rubik is located in Cape Town's financial and commercial district, offering businesses a prime location with excellent accessibility. Situated on the corner of Loop and Riebeek Streets, the building is within walking distance of major banks, government offices, and corporate...