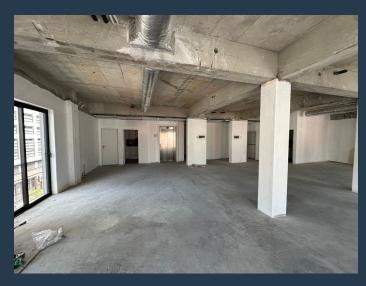

## R17,325 per month excl. VAT R165 per m<sup>2</sup>

www.spire.co.za

105 m² Office to rent on the 3rd Floor at 172 Long Street in Cape Town CBD. Portion of a full floor in this newly renovated building. The building offers expansive views of Table Mountain and the bustling cityscape, this A Grade establishment sets the standard for premium office accommodation. 24 Hour security with full access control. Step into a space designed for productivity and innovation as ample natural light floods the expansive interior, creating an ideal environment for optimal performance. Each unit is equipped with essential modern amenities, including high-speed fibre connectivity, well-appointed kitchenettes, and pristine bathroom facilities, ensuring seamless functionality throughout. There is quick access to public...