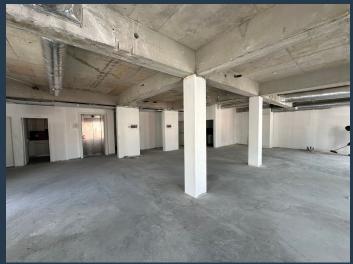

## R17,325 per month excl. VAT R165 per m<sup>2</sup>

www.spire.co.za

105 m² Office to rent on the 3rd Floor at 172 Long Street in Cape Town CBD. Portion of a full floor in this newly renovated building. The building offers expansive views of Table Mountain and the bustling cityscape, this A Grade establishment sets the standard for premium office accommodation. 24 Hour security with full access control. Step into a space designed for productivity and innovation as ample natural light floods the expansive interior, creating an ideal environment for optimal performance. Each unit is equipped with essential modern amenities, including high-speed fibre connectivity, well-appointed kitchenettes, and pristine bathroom facilities, ensuring seamless functionality throughout. There is quick access to public...