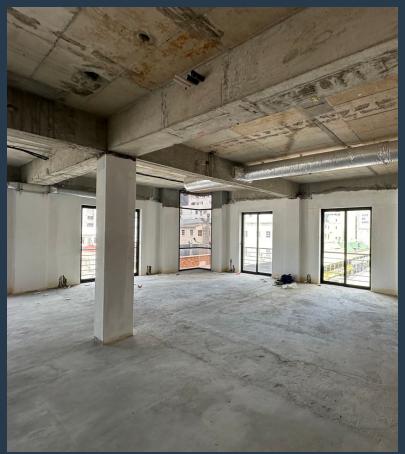

## R17,325 per month excl. VAT R165 per m<sup>2</sup>

www.spire.co.za

105 m² Office to rent on the 3rd Floor at 172 Long Street in Cape Town CBD. Portion of a full floor in this newly renovated building. The building offers expansive views of Table Mountain and the bustling cityscape, this A Grade establishment sets the standard for premium office accommodation. 24 Hour security with full access control. Step into a space designed for productivity and innovation as ample natural light floods the expansive interior, creating an ideal environment for optimal performance. Each unit is equipped with essential modern amenities, including high-speed fibre connectivity, well-appointed kitchenettes, and pristine bathroom facilities, ensuring seamless functionality throughout. There is quick access to public...