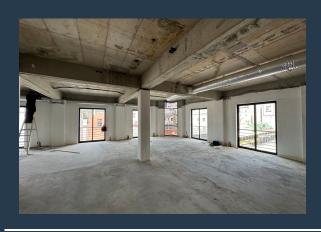

## R17,325 per month excl. VAT R165 per m<sup>2</sup>

www.spire.co.za

105 m² Office to rent on the 3rd Floor at 172 Long Street in Cape Town CBD. Portion of a full floor in this newly renovated building. The building offers expansive views of Table Mountain and the bustling cityscape, this A Grade establishment sets the standard for premium office accommodation. 24 Hour security with full access control. Step into a space designed for productivity and innovation as ample natural light floods the expansive interior, creating an ideal environment for optimal performance. Each unit is equipped with essential modern amenities, including high-speed fibre connectivity, well-appointed kitchenettes, and pristine bathroom facilities, ensuring seamless functionality throughout. There is quick access to public...