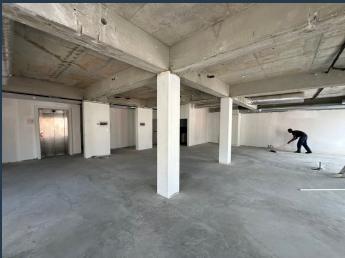

## R17,325 per month excl. VAT R165 per m<sup>2</sup>

www.spire.co.za

105 m² Office to rent on the 3rd Floor at 172 Long Street in Cape Town CBD. Portion of a full floor in this newly renovated building. The building offers expansive views of Table Mountain and the bustling cityscape, this A Grade establishment sets the standard for premium office accommodation. 24 Hour security with full access control. Step into a space designed for productivity and innovation as ample natural light floods the expansive interior, creating an ideal environment for optimal performance. Each unit is equipped with essential modern amenities, including high-speed fibre connectivity, well-appointed kitchenettes, and pristine bathroom facilities, ensuring seamless functionality throughout. There is quick access to public...