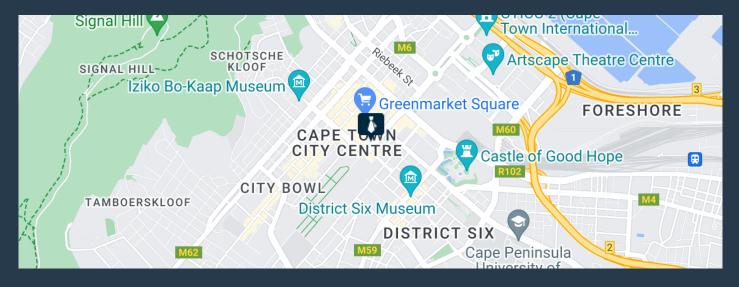

## R21,090 per month excl. VAT

R95 per m<sup>2</sup>

www.spire.co.za

222 m² Partially fitted out space to rent at Constitution House in Cape Town CBD. Located on the 13th floor of the building. Strategically located in the heart of Cape Town. Situated on the corner of Adderley Street and Church Street, this well located building offers a prime business address with stunning mountain views visible from its windows. Enjoy the convenience of being within walking distance of The High Court and The Company Gardens, as well as easy access to the Train Station and other modes of transport. With 24-hour security and access, Constitution House provides a secure and accessible environment for your business operations. Strategically located at the foot of the iconic Table Mountain and bordered by the sparkling waters...

#### OFFICE SPACE TO RENT CAPE TOWN CBD I CONSTITUTION HOUSE