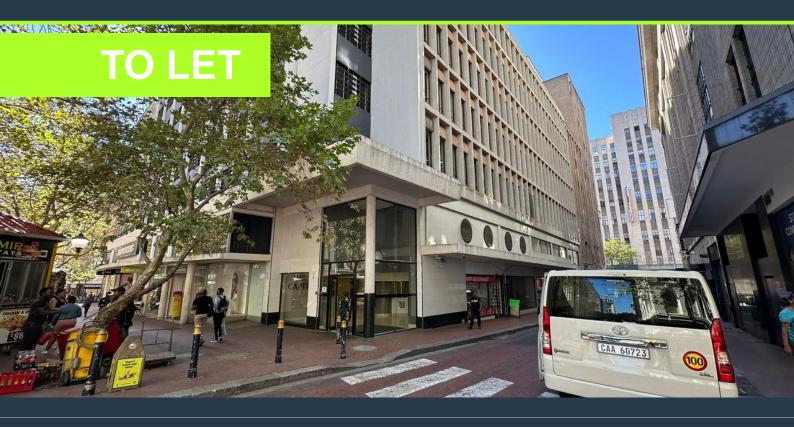

# R152,000 per month excl. VAT

www.spire.co.za

SPIRE

R140 per m<sup>2</sup>

Office space to rent in Cape Town CBD. Prime A Grade offices on the 9th Floor in the building. The building offers 24 hour security with full access control and parking for tenants. Allowance provided to re-fit the office space. Located on St Georges Mall, a bustling pedestrian thoroughfare, serves as the vibrant artery of the CBD, lined with an eclectic mix of shops, restaurants, and cafes. Here, professionals mingle with tourists, enjoying the lively ambiance and diverse culinary offerings. Surrounding streets are adorned with iconic landmarks such as the Company's Garden, a verdant oasis steeped in history, and the historic Union Castle Building, an architectural gem that symbolizes the city's enduring legacy. The building's proximity...