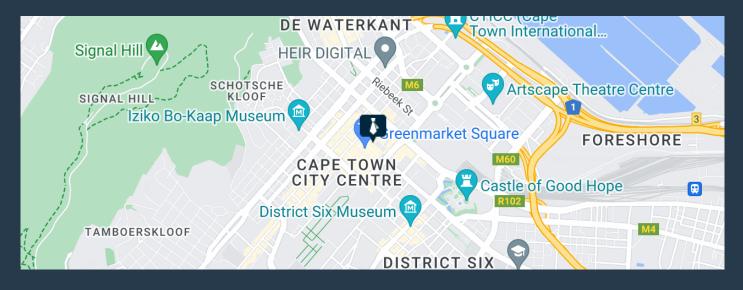

The building offers 24 hour security with full access control and parking for tenants. Allowance provided to re-fit the office space. Located on St Georges Mall, a bustling pedestrian thoroughfare, serves as the vibrant artery of the CBD, lined with an eclectic mix of shops, restaurants, and cafes. Here, professionals mingle with tourists, enjoying the lively ambiance and diverse culinary offerings. Surrounding streets are adorned with iconic landmarks such as the Company's Garden, a verdant oasis steeped in history, and the historic Union Castle Building, an architectural gem that symbolizes the city's enduring legacy. The building's proximity...





R152,000 per month excl. VAT R140 per m<sup>2</sup>



www.spire.co.za

### OFFICE SPACE TO RENT CAPE TOWN CBD I UNION CASTLE BUILDING





#### **PROPERTY DETAILS**

Floor Size 1091m²
Land Size 1091
Zoning Commercial

# R152,000 per month excl. VAT R140 per m<sup>2</sup>



www.spire.co.za









## **CONTACT US**



Amy Steyn Agent

(021) 6854020

061 1257879

💌 amys@spire.co.za



**Kevin Hellyer**Candidate Property Practitioner

(021) 6854020

061 484 5578

kevinh@spire.co.za