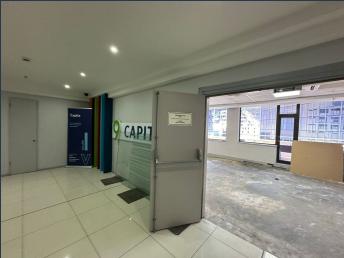

# R152,000 per month excl. VAT

www.spire.co.za

SPIRE

R140 per m<sup>2</sup>

Office space to rent in Cape Town CBD. Prime A Grade offices on the 9th Floor in the building. The building offers 24 hour security with full access control and parking for tenants. Allowance provided to re-fit the office space. Located on St Georges Mall, a bustling pedestrian thoroughfare, serves as the vibrant artery of the CBD, lined with an eclectic mix of shops, restaurants, and cafes. Here, professionals mingle with tourists, enjoying the lively ambiance and diverse culinary offerings. Surrounding streets are adorned with iconic landmarks such as the Company's Garden, a verdant oasis steeped in history, and the historic Union Castle Building, an architectural gem that symbolizes the city's enduring legacy. The building's proximity...