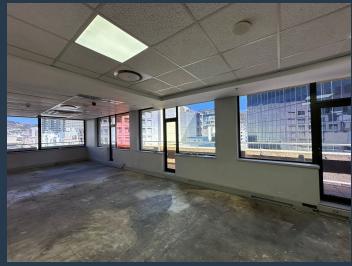

# R152,000 per month excl. VAT

www.spire.co.za

SPIRE

R140 per m<sup>2</sup>

Office space to rent in Cape Town CBD. Prime A Grade offices on the 9th Floor in the building. The building offers 24 hour security with full access control and parking for tenants. Allowance provided to re-fit the office space. Located on St Georges Mall, a bustling pedestrian thoroughfare, serves as the vibrant artery of the CBD, lined with an eclectic mix of shops, restaurants, and cafes. Here, professionals mingle with tourists, enjoying the lively ambiance and diverse culinary offerings. Surrounding streets are adorned with iconic landmarks such as the Company's Garden, a verdant oasis steeped in history, and the historic Union Castle Building, an architectural gem that symbolizes the city's enduring legacy. The building's proximity...

#### **PROPERTY DETAILS**

Floor Size 1091m²
Land Size 1091
Zoning Commercial