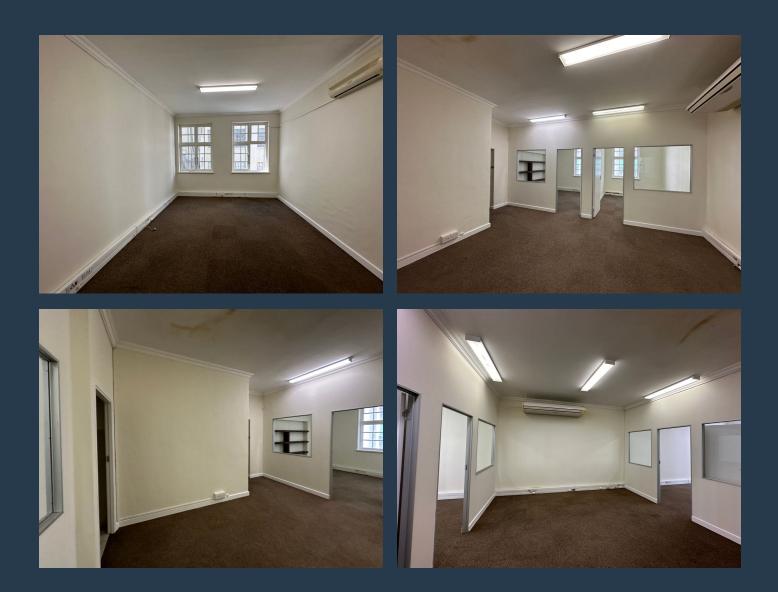

# SPIRE

www.spire.co.za

80 m<sup>2</sup> Office to rent at Westminster House, located at 122 Long Street in Cape Town City Center. Neat open plan office space on the 4th floor in a recently renovated building. Access to shared bathrooms and kitchen on the floor. The building has full access control with 24 hour security. The Cape Town CBD has the highest concentration of Commercial Property in the Western Cape. The CBD is located within the City Bowl. This area is dominated by iconic and landmark high-rise buildings. Despite the trend of relocating to outlying area, the CBD remains a popular destination for many of the country's top companies. Cape Town CBD has a number of areas popular within the financial services, tech as well as the legal fraternity. Cape Town has...

#### **PROPERTY DETAILS**

| ▲ Security       | Yes | Basement Parking | 3.0 | ▲ Floor Size | 80m²       |
|------------------|-----|------------------|-----|--------------|------------|
| Air Conditioning | Yes |                  |     | Land Size    | 80         |
|                  |     |                  |     | A Zoning     | Commercial |