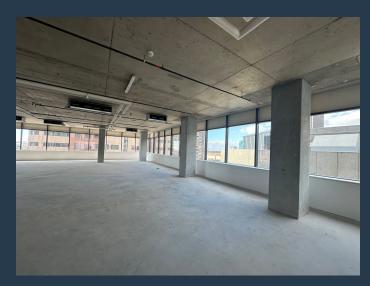

# R552,525 per month excl. VAT

R265 per m<sup>2</sup>

www.spire.co.za

2,805 m² Office to rent on the 11th to 13th floor at The Rubik in Cape Town CBD. White boxed office space that is ready for a full tenant fit-out with an allowance provided. Provision for a full kitchen and access to shared bathrooms on each floor. The Rubik has access to public transports and easily accessible N1/N2 Freeway allowing instant access/egress to Cape Town CBD, Cape Town International Convention Centre (CTICC). With much value added services such as fibre internet, State of the art security and access control systems, Secure Parking Space and backup power with generators. The Cape Town central business district is the gateway to all of Cape Town's major attractions. The V&A Waterfront offers the perfect outing with a shopping...

#### **PROPERTY DETAILS**

▲ Security▲ Air Conditioning

Yes Yes ▲ Basement Parking

2085m² 2085 Commercial