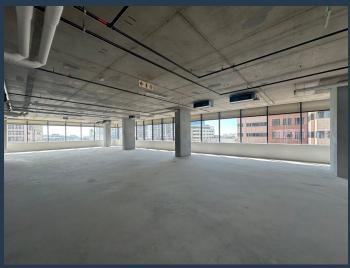

# R552,525 per month excl. VAT

R265 per m<sup>2</sup>

www.spire.co.za

2,805 m² Office to rent on the 11th to 13th floor at The Rubik in Cape Town CBD. White boxed office space that is ready for a full tenant fit-out with an allowance provided. Provision for a full kitchen and access to shared bathrooms on each floor. The Rubik has access to public transports and easily accessible N1/N2 Freeway allowing instant access/egress to Cape Town CBD, Cape Town International Convention Centre (CTICC). With much value added services such as fibre internet, State of the art security and access control systems, Secure Parking Space and backup power with generators. The Cape Town central business district is the gateway to all of Cape Town's major attractions. The V&A Waterfront offers the perfect outing with a shopping...

#### **PROPERTY DETAILS**

▲ Security▲ Air Conditioning

Yes Yes ▲ Basement Parking

2085m² 2085 Commercial