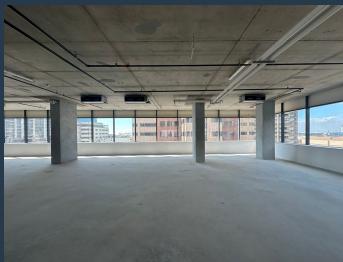

# R552,525 per month excl. VAT

R265 per m<sup>2</sup>

www.spire.co.za

2,805 m² Office to rent on the 11th to 13th floor at The Rubik in Cape Town CBD. White boxed office space that is ready for a full tenant fit-out with an allowance provided. Provision for a full kitchen and access to shared bathrooms on each floor. The Rubik has access to public transports and easily accessible N1/N2 Freeway allowing instant access/egress to Cape Town CBD, Cape Town International Convention Centre (CTICC). With much value added services such as fibre internet, State of the art security and access control systems, Secure Parking Space and backup power with generators. The Cape Town central business district is the gateway to all of Cape Town's major attractions. The V&A Waterfront offers the perfect outing with a shopping...

#### **PROPERTY DETAILS**

▲ Security▲ Air Conditioning

Yes Yes ▲ Basement Parking

2085m² 2085 Commercial