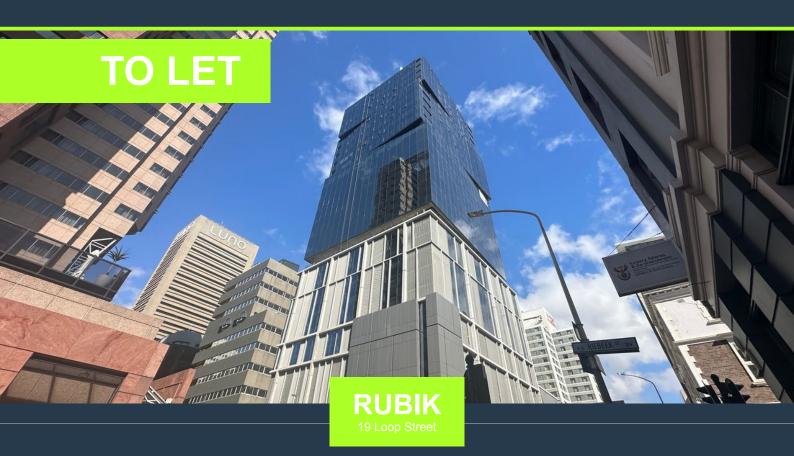

### OFFICE SPACE TO RENT CAPE TOWN | THE RUBIK

# R552,525 per month excl. VAT

R265 per m<sup>2</sup>

www.spire.co.za

2,805 m² Office to rent on the 11th to 13th floor at The Rubik in Cape Town CBD. White boxed office space that is ready for a full tenant fit-out with an allowance provided. Provision for a full kitchen and access to shared bathrooms on each floor. The Rubik has access to public transports and easily accessible N1/N2 Freeway allowing instant access/egress to Cape Town CBD, Cape Town International Convention Centre (CTICC). With much value added services such as fibre internet, State of the art security and access control systems, Secure Parking Space and backup power with generators. The Cape Town central business district is the gateway to all of Cape Town's major attractions. The V&A Waterfront offers the perfect outing with a shopping...