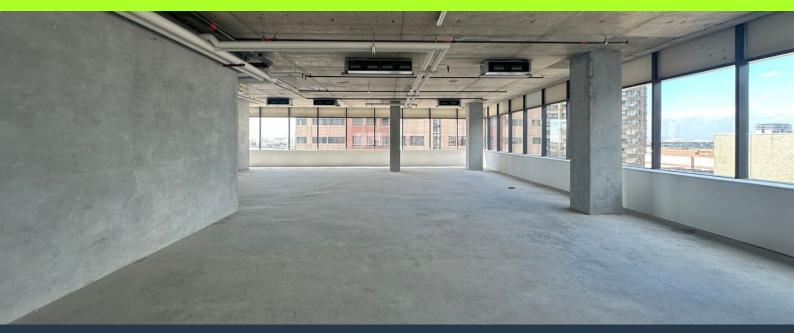

# R552,525 per month excl. VAT

R265 per m<sup>2</sup>

www.spire.co.za

2,805 m² Office to rent on the 11th to 13th floor at The Rubik in Cape Town CBD. White boxed office space that is ready for a full tenant fit-out with an allowance provided. Provision for a full kitchen and access to shared bathrooms on each floor. The Rubik has access to public transports and easily accessible N1/N2 Freeway allowing instant access/egress to Cape Town CBD, Cape Town International Convention Centre (CTICC). With much value added services such as fibre internet, State of the art security and access control systems, Secure Parking Space and backup power with generators. The Cape Town central business district is the gateway to all of Cape Town's major attractions. The V&A Waterfront offers the perfect outing with a shopping...