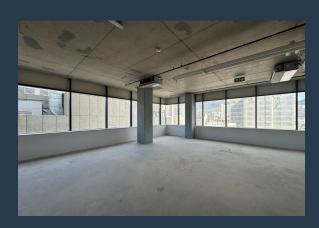

# R552,525 per month excl. VAT

R265 per m<sup>2</sup>

www.spire.co.za

2,805 m² Office to rent on the 11th to 13th floor at The Rubik in Cape Town CBD. White boxed office space that is ready for a full tenant fit-out with an allowance provided. Provision for a full kitchen and access to shared bathrooms on each floor. The Rubik has access to public transports and easily accessible N1/N2 Freeway allowing instant access/egress to Cape Town CBD, Cape Town International Convention Centre (CTICC). With much value added services such as fibre internet, State of the art security and access control systems, Secure Parking Space and backup power with generators. The Cape Town central business district is the gateway to all of Cape Town's major attractions. The V&A Waterfront offers the perfect outing with a shopping...