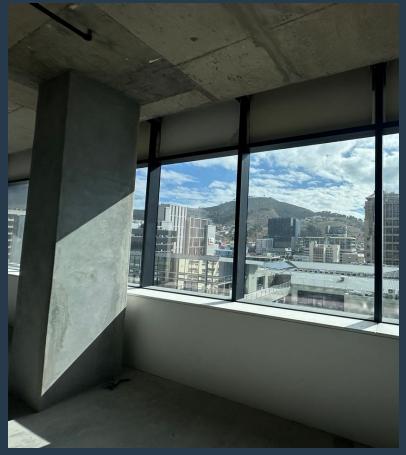

# R552,525 per month excl. VAT

R265 per m<sup>2</sup>

www.spire.co.za

2,805 m² Office to rent on the 11th to 13th floor at The Rubik in Cape Town CBD. White boxed office space that is ready for a full tenant fit-out with an allowance provided. Provision for a full kitchen and access to shared bathrooms on each floor. The Rubik has access to public transports and easily accessible N1/N2 Freeway allowing instant access/egress to Cape Town CBD, Cape Town International Convention Centre (CTICC). With much value added services such as fibre internet, State of the art security and access control systems, Secure Parking Space and backup power with generators. The Cape Town central business district is the gateway to all of Cape Town's major attractions. The V&A Waterfront offers the perfect outing with a shopping...