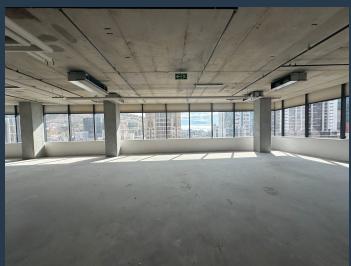

# R552,525 per month excl. VAT

R265 per m<sup>2</sup>

www.spire.co.za

2,805 m² Office to rent on the 11th to 13th floor at The Rubik in Cape Town CBD. White boxed office space that is ready for a full tenant fit-out with an allowance provided. Provision for a full kitchen and access to shared bathrooms on each floor. The Rubik has access to public transports and easily accessible N1/N2 Freeway allowing instant access/egress to Cape Town CBD, Cape Town International Convention Centre (CTICC). With much value added services such as fibre internet, State of the art security and access control systems, Secure Parking Space and backup power with generators. The Cape Town central business district is the gateway to all of Cape Town's major attractions. The V&A Waterfront offers the perfect outing with a shopping...