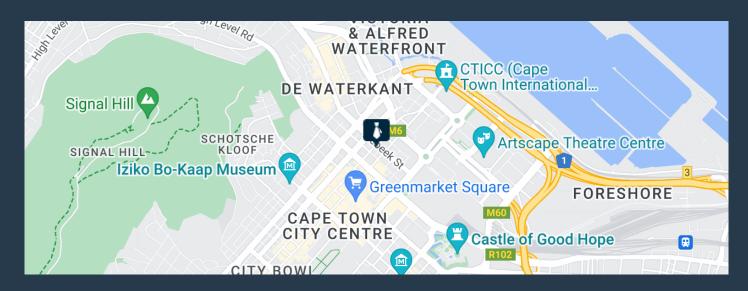

# R552,525 per month excl. VAT

R265 per m<sup>2</sup>

www.spire.co.za

2,805 m² Office to rent on the 11th to 13th floor at The Rubik in Cape Town CBD. White boxed office space that is ready for a full tenant fit-out with an allowance provided. Provision for a full kitchen and access to shared bathrooms on each floor. The Rubik has access to public transports and easily accessible N1/N2 Freeway allowing instant access/egress to Cape Town CBD, Cape Town International Convention Centre (CTICC). With much value added services such as fibre internet, State of the art security and access control systems, Secure Parking Space and backup power with generators. The Cape Town central business district is the gateway to all of Cape Town's major attractions. The V&A Waterfront offers the perfect outing with a shopping...