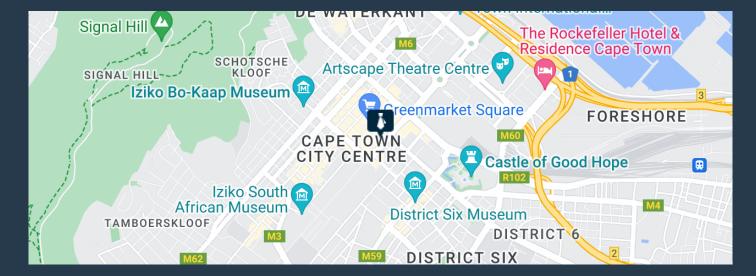

# SPIRE

www.spire.co.za

240 m<sup>2</sup> Office to rent on the 3rd floor at Westminster House, located on Longmarket Street in Cape Town CBD. Neat open plan offices in a secure building. Can be sub-divided into two smaller spaces. Westminster House is well positioned at the corner of Longmarket and the iconic Adderley Street, offering great convenience and accessibility to the courts as well as surrounding amenities. There is a full kitchen as well as access to shared bathrooms. The building has access control as well as 24 hour security in place. Westminster House is in a load shedding free zone, so no power outages. It is close to all public transport services in the area. Nestled between the iconic Table Mountain and the sparkling Atlantic Ocean, this vibrant hub...

### OFFICE SPACE TO RENT CAPE TOWN CBD I WESTMINSTER HOUSE