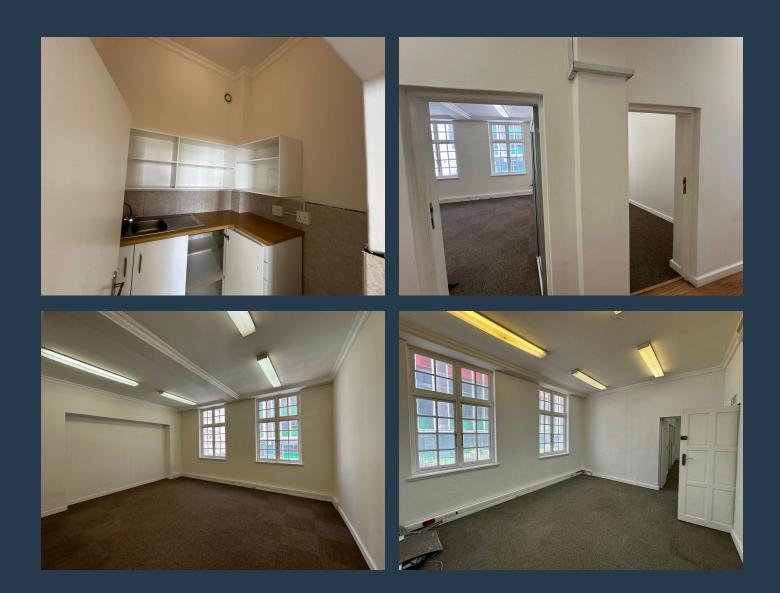

# SPIRE

www.spire.co.za

240 m<sup>2</sup> Office to rent on the 3rd floor at Westminster House, located on Longmarket Street in Cape Town CBD. Neat open plan offices in a secure building. Can be sub-divided into two smaller spaces. Westminster House is well positioned at the corner of Longmarket and the iconic Adderley Street, offering great convenience and accessibility to the courts as well as surrounding amenities. There is a full kitchen as well as access to shared bathrooms. The building has access control as well as 24 hour security in place. Westminster House is in a load shedding free zone, so no power outages. It is close to all public transport services in the area. Nestled between the iconic Table Mountain and the sparkling Atlantic Ocean, this vibrant hub...

#### **PROPERTY DETAILS**

| ▲ Security       | Yes | A Basement Parking | 6.0 | ▲ Floor Size | 240m²      |
|------------------|-----|--------------------|-----|--------------|------------|
| Air Conditioning | Yes |                    |     | Land Size    | 240        |
|                  |     |                    |     | Zoning       | Commercial |