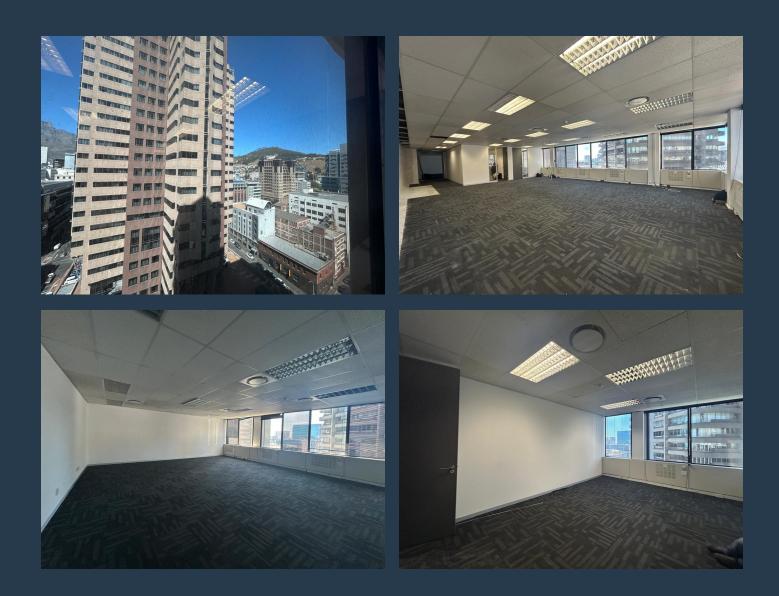

# SPIRE

www.spire.co.za

260 m<sup>2</sup> Office to rent at 2 Long Street in Cape Town CBD. Fitted out and ready to go offices to rent on the 13th floor. Includes partitioned offices, meeting room and open plan area. The building is in the loadshedding free zone so tenants enjoy uninterrupted power. Lift access to all floors in the building. This iconic building, known for its modern architectural design, provides a professional location for a number of businesses. This sought-after building offers a prime location in the heart of the city, delivering both convenience and security. Benefit from 24-hour access control and security, ensuring a safe working environment. Whether you're a startup looking for an affordable flexible workspace or a corporate company requiring a...

### 260 M<sup>2</sup> OFFICE SPACE TO RENT CAPE TOWN I 2 LONG STREET

### **PROPERTY DETAILS**

▲ Floor Size

260m²

260

- ▲ Land Size
- Zoning Commercial

**PROPERTY | WITH PURPOSE** 