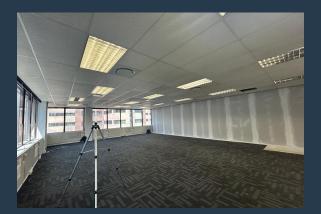

# SPIRE

www.spire.co.za

260 m<sup>2</sup> Office to rent at 2 Long Street in Cape Town CBD. Fitted out and ready to go offices to rent on the 13th floor. Includes partitioned offices, meeting room and open plan area. The building is in the loadshedding free zone so tenants enjoy uninterrupted power. Lift access to all floors in the building. This iconic building, known for its modern architectural design, provides a professional location for a number of businesses. This sought-after building offers a prime location in the heart of the city, delivering both convenience and security. Benefit from 24-hour access control and security, ensuring a safe working environment. Whether you're a startup looking for an affordable flexible workspace or a corporate company requiring a...