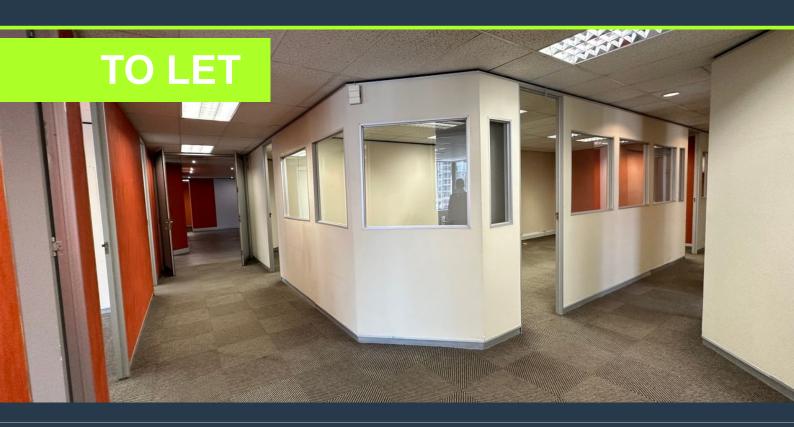

## R65,250 per month excl. VAT R150 per m<sup>2</sup>

www.spire.co.za

435 m² Office to Rent in Cape Town CBD. Fitted out space located on the 10th floor at 2 Long Street. The building is in the loadshedding free zone so tenants enjoy uninterrupted power. Lift access to all floors in the building. This iconic building, known for its modern architectural design, provides a professional location for a number of businesses. This sought-after building offers a prime location in the heart of the city, delivering both convenience and security. Benefit from 24-hour access control and security, ensuring a safe working environment. \* 24 Hour security \* High speed internet \* Lift Access \* No Load Shedding zone The Cape Town CBD is the economic hub of the Western Cape, hosting a wide range of businesses, from...