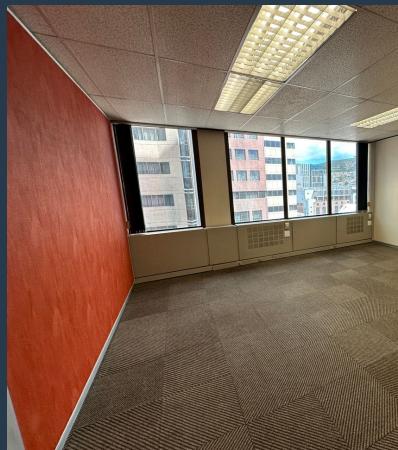

## R65,250 per month excl. VAT R150 per m<sup>2</sup>

www.spire.co.za

435 m² Office to Rent in Cape Town CBD. Fitted out space located on the 10th floor at 2 Long Street. The building is in the loadshedding free zone so tenants enjoy uninterrupted power. Lift access to all floors in the building. This iconic building, known for its modern architectural design, provides a professional location for a number of businesses. This sought-after building offers a prime location in the heart of the city, delivering both convenience and security. Benefit from 24-hour access control and security, ensuring a safe working environment. \* 24 Hour security \* High speed internet \* Lift Access \* No Load Shedding zone The Cape Town CBD is the economic hub of the Western Cape, hosting a wide range of businesses, from...