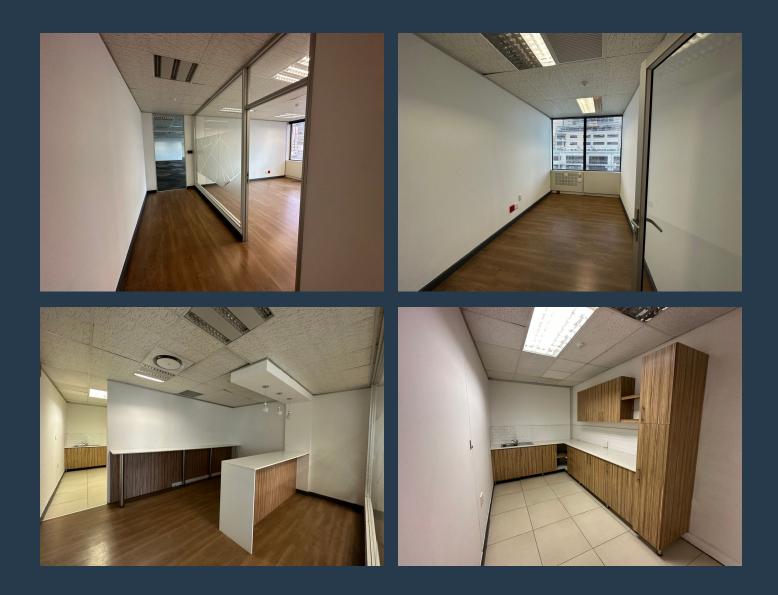

### R52,050 per month excl. VAT R150 per m<sup>2</sup>

SPIRE

www.spire.co.za

387 m<sup>2</sup> Office to rent on the 11th Floor at 2 Long Street. The building is in the loadshedding free zone so tenants enjoy uninterrupted power. Lift access to all floors in the building. This iconic building, known for its modern architectural design, provides a professional location for a number of businesses. This sought-after building offers a prime location in the heart of the city, delivering both convenience and security. Benefit from 24-hour access control and security, ensuring a safe working environment. 2 Long Street is conveniently situated near public transport services, shops, banks, restaurants, and coffee shops, making it an ideal hub for business activities. Ample parking space ensures easy access for both tenants and...

#### **PROPERTY DETAILS**

- 🔺 Floor Size
- 387m²
- ▲ Land Size
- 🔺 Zoning

387 Commercial **PROPERTY | WITH PURPOSE** 