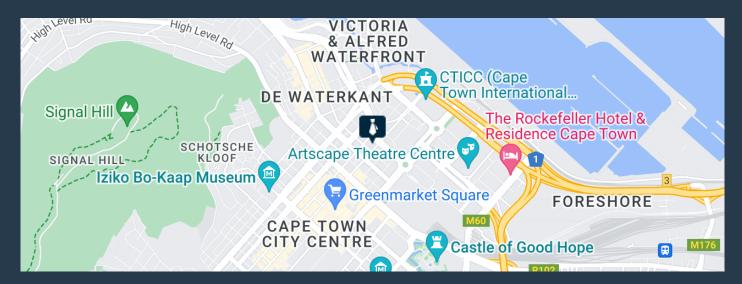

### R52,050 per month excl. VAT R150 per m<sup>2</sup>

SPIRE

www.spire.co.za

387 m<sup>2</sup> Office to rent on the 11th Floor at 2 Long Street. The building is in the loadshedding free zone so tenants enjoy uninterrupted power. Lift access to all floors in the building. This iconic building, known for its modern architectural design, provides a professional location for a number of businesses. This sought-after building offers a prime location in the heart of the city, delivering both convenience and security. Benefit from 24-hour access control and security, ensuring a safe working environment. 2 Long Street is conveniently situated near public transport services, shops, banks, restaurants, and coffee shops, making it an ideal hub for business activities. Ample parking space ensures easy access for both tenants and...

### OFFICE SPACE TO RENT CAPE TOWN I LONG STREET