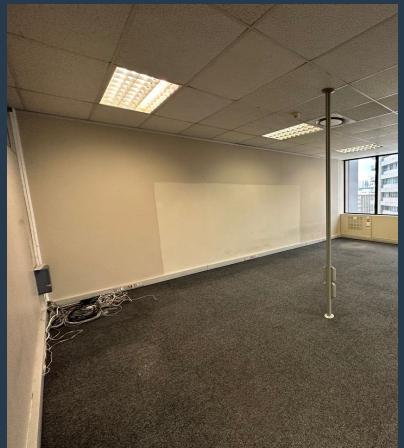

## R35,700 per month excl. VAT R150 per m<sup>2</sup>

www.spire.co.za

238 m² Office space to let in Cape Town. Fitted out office space ready for occupation. The building is in the loadshedding free zone so tenants enjoy uninterrupted power. Lift access to all floors in the building. This iconic building, known for its modern architectural design, provides a professional location for a number of businesses. This sought-after building offers a prime location in the heart of the city, delivering both convenience and security. Benefit from 24-hour access control and security, ensuring a safe working environment. 2 Long Street is conveniently situated near public transport services, shops, banks, restaurants, and coffee shops, making it an ideal hub for business activities. Ample parking space ensures easy access...