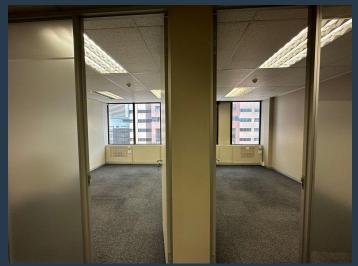

## R35,700 per month excl. VAT R150 per m<sup>2</sup>

www.spire.co.za

238 m² Office space to let in Cape Town. Fitted out office space ready for occupation. The building is in the loadshedding free zone so tenants enjoy uninterrupted power. Lift access to all floors in the building. This iconic building, known for its modern architectural design, provides a professional location for a number of businesses. This sought-after building offers a prime location in the heart of the city, delivering both convenience and security. Benefit from 24-hour access control and security, ensuring a safe working environment. 2 Long Street is conveniently situated near public transport services, shops, banks, restaurants, and coffee shops, making it an ideal hub for business activities. Ample parking space ensures easy access...