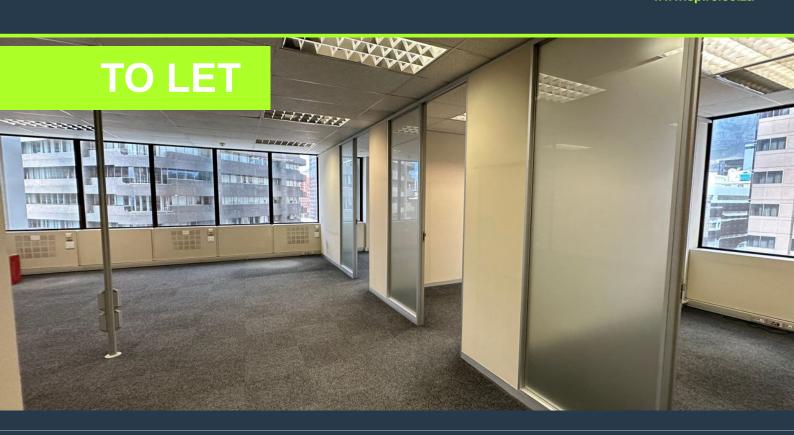

## R35,700 per month excl. VAT R150 per m<sup>2</sup>

www.spire.co.za

238 m² Office space to let in Cape Town. Fitted out office space ready for occupation. The building is in the loadshedding free zone so tenants enjoy uninterrupted power. Lift access to all floors in the building. This iconic building, known for its modern architectural design, provides a professional location for a number of businesses. This sought-after building offers a prime location in the heart of the city, delivering both convenience and security. Benefit from 24-hour access control and security, ensuring a safe working environment. 2 Long Street is conveniently situated near public transport services, shops, banks, restaurants, and coffee shops, making it an ideal hub for business activities. Ample parking space ensures easy access...

### 238 M<sup>2</sup> OFFICE SPACE TO RENT CAPE TOWN I LONG STREET