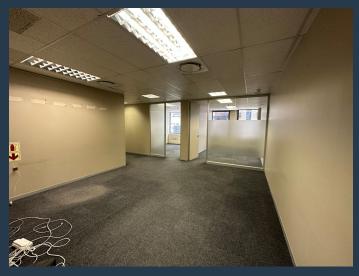

## R35,700 per month excl. VAT R150 per m<sup>2</sup>

www.spire.co.za

238 m² Office space to let in Cape Town. Fitted out office space ready for occupation. The building is in the loadshedding free zone so tenants enjoy uninterrupted power. Lift access to all floors in the building. This iconic building, known for its modern architectural design, provides a professional location for a number of businesses. This sought-after building offers a prime location in the heart of the city, delivering both convenience and security. Benefit from 24-hour access control and security, ensuring a safe working environment. 2 Long Street is conveniently situated near public transport services, shops, banks, restaurants, and coffee shops, making it an ideal hub for business activities. Ample parking space ensures easy access...