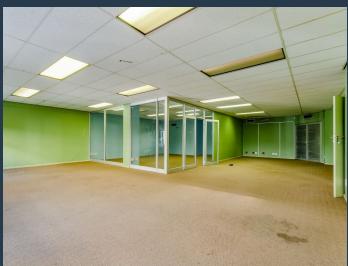

## R35,000 per month excl. VAT R100 per m<sup>2</sup>

www.spire.co.za

350 sqm of Office space to Rent in Cape Town CBD I Longstreet. This vibrant space is easily adaptable for what your office may need with plenty of open spaces to keep as is or to transform into what you wish. With natural light coming through the glass windows and stunning CBD and mountain views this unit is a true depiction of being in the heart of the CBD and thriving off the tranquil scene yet hustle and bustle feel. Open space is only one aspect as there is also a glass enclosed office area and another separate office space and then even more open space on the right wing. Again allowing freedom to adapt to your needs. Carpeted and airconditioned with great security this is a great space! he Cape Town CBD has an abundance of quirky...