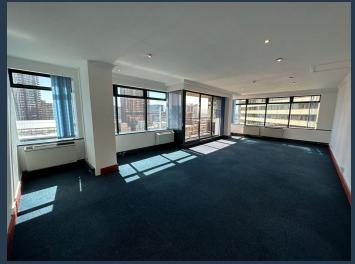

## R36,790 per month excl. VAT R130 per m<sup>2</sup>

www.spire.co.za

283 m² Office to rent at The Pinnacle Building in Cape Town City Center. Neat fitted out space located on the 17th floor of the building. Lift access to all floors. this space is mostly open plan with partitioned meeting room, full kitchen and shared bathrooms on each floor. The Pinnacle offers access control from the ground floor foyer as well as 24 hour access and security. Tenants can lease basement parking in the building with additional overflow bays available in the adjacent building. The Pinnacle is within walking distance to the public transport hub along Adderley Street. High speed fibre to this building and it is not affected by power cuts. The Cape Town CBD skyline is filled with a number of iconic and landmark buildings...