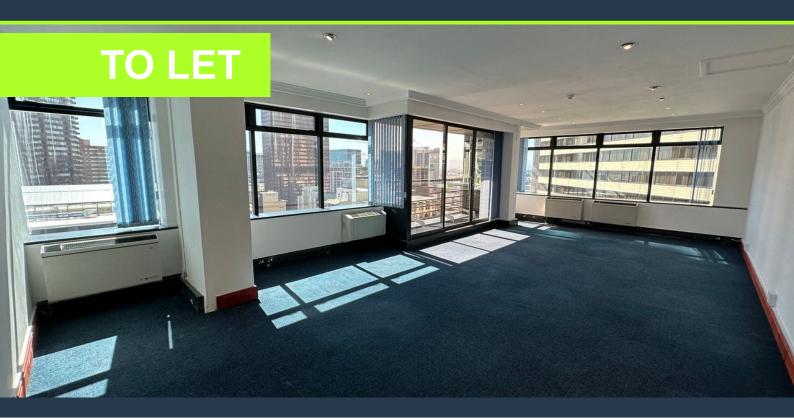

## R36,790 per month excl. VAT R130 per m<sup>2</sup>

www.spire.co.za

283 m² Office to rent at The Pinnacle Building in Cape Town City Center. Neat fitted out space located on the 17th floor of the building. Lift access to all floors. this space is mostly open plan with partitioned meeting room, full kitchen and shared bathrooms on each floor. The Pinnacle offers access control from the ground floor foyer as well as 24 hour access and security. Tenants can lease basement parking in the building with additional overflow bays available in the adjacent building. The Pinnacle is within walking distance to the public transport hub along Adderley Street. High speed fibre to this building and it is not affected by power cuts. The Cape Town CBD skyline is filled with a number of iconic and landmark buildings...

### 283 M<sup>2</sup> OFFICE SPACE TO RENT CAPE TOWN CBD I THE PINNACLE BUILDING