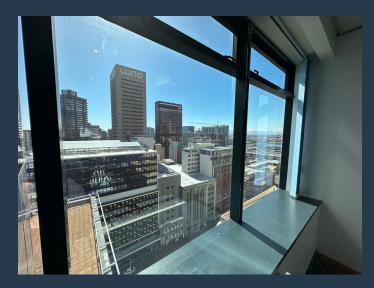

## R36,790 per month excl. VAT R130 per m<sup>2</sup>

www.spire.co.za

283 m² Office to rent at The Pinnacle Building in Cape Town City Center. Neat fitted out space located on the 17th floor of the building. Lift access to all floors. this space is mostly open plan with partitioned meeting room, full kitchen and shared bathrooms on each floor. The Pinnacle offers access control from the ground floor foyer as well as 24 hour access and security. Tenants can lease basement parking in the building with additional overflow bays available in the adjacent building. The Pinnacle is within walking distance to the public transport hub along Adderley Street. High speed fibre to this building and it is not affected by power cuts. The Cape Town CBD skyline is filled with a number of iconic and landmark buildings...