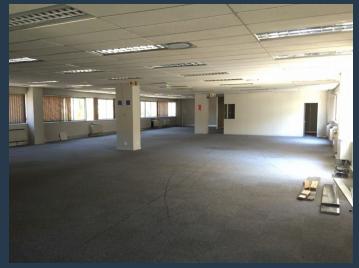

## R85,800 per month excl. VAT R100 per m<sup>2</sup>

www.spire.co.za

858 m² Office to rent at 35 on Wale in the CBD. This is s portion of the 3rd floor, whited boxed and ready for a full tenant fit out. This office space offers an excellent opportunity for businesses seeking a cost-effective yet convenient address in one of the most dynamic areas of Cape Town. The building has full access control as well as 24 hour security. The open-plan design allows for maximum flexibility in setting up your workspace to suit your business needs. Whether you require an open collaborative environment or prefer partitioned areas, the space can be easily configured to your specifications. Large windows provide ample natural light, creating a bright and pleasant working environment that enhances productivity and employee...