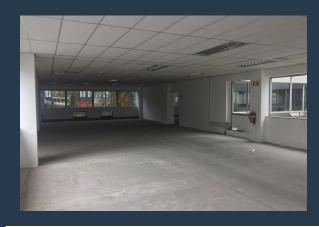

## R85,800 per month excl. VAT R100 per m<sup>2</sup>

www.spire.co.za

858 m² Office to rent at 35 on Wale in the CBD. This is s portion of the 3rd floor, whited boxed and ready for a full tenant fit out. This office space offers an excellent opportunity for businesses seeking a cost-effective yet convenient address in one of the most dynamic areas of Cape Town. The building has full access control as well as 24 hour security. The open-plan design allows for maximum flexibility in setting up your workspace to suit your business needs. Whether you require an open collaborative environment or prefer partitioned areas, the space can be easily configured to your specifications. Large windows provide ample natural light, creating a bright and pleasant working environment that enhances productivity and employee...