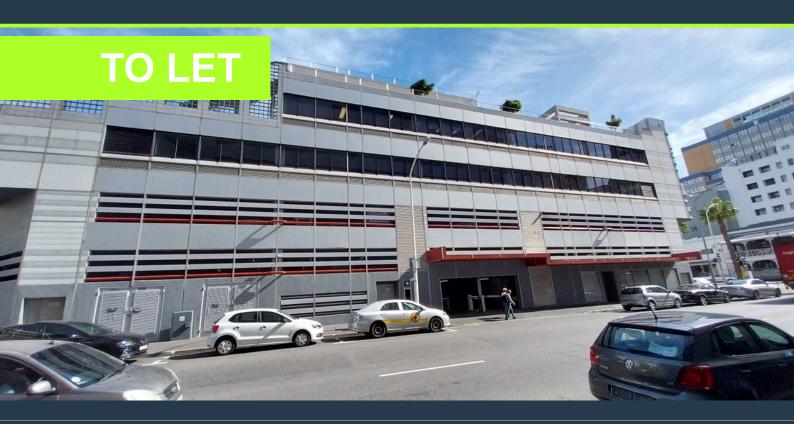

## R85,800 per month excl. VAT R100 per m<sup>2</sup>

www.spire.co.za

858 m² Office to rent at 35 on Wale in the CBD. This is s portion of the 3rd floor, whited boxed and ready for a full tenant fit out. This office space offers an excellent opportunity for businesses seeking a cost-effective yet convenient address in one of the most dynamic areas of Cape Town. The building has full access control as well as 24 hour security. The open-plan design allows for maximum flexibility in setting up your workspace to suit your business needs. Whether you require an open collaborative environment or prefer partitioned areas, the space can be easily configured to your specifications. Large windows provide ample natural light, creating a bright and pleasant working environment that enhances productivity and employee...