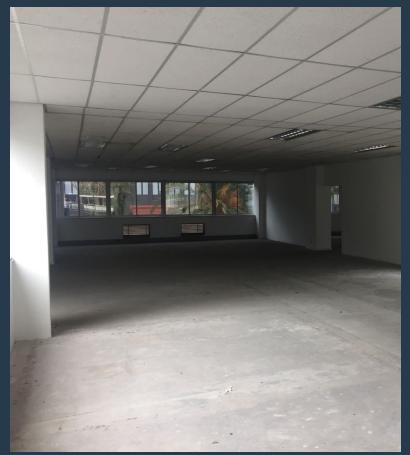

## R85,800 per month excl. VAT R100 per m<sup>2</sup>

www.spire.co.za

858 m² Office to rent at 35 on Wale in the CBD. This is s portion of the 3rd floor, whited boxed and ready for a full tenant fit out. This office space offers an excellent opportunity for businesses seeking a cost-effective yet convenient address in one of the most dynamic areas of Cape Town. The building has full access control as well as 24 hour security. The open-plan design allows for maximum flexibility in setting up your workspace to suit your business needs. Whether you require an open collaborative environment or prefer partitioned areas, the space can be easily configured to your specifications. Large windows provide ample natural light, creating a bright and pleasant working environment that enhances productivity and employee...