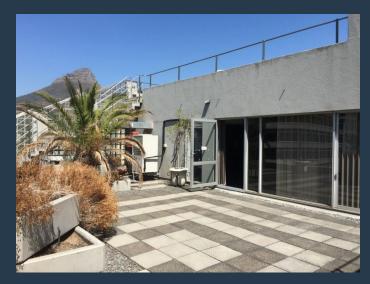

## R85,800 per month excl. VAT R100 per m<sup>2</sup>

www.spire.co.za

858 m² Office to rent at 35 on Wale in the CBD. This is s portion of the 3rd floor, whited boxed and ready for a full tenant fit out. This office space offers an excellent opportunity for businesses seeking a cost-effective yet convenient address in one of the most dynamic areas of Cape Town. The building has full access control as well as 24 hour security. The open-plan design allows for maximum flexibility in setting up your workspace to suit your business needs. Whether you require an open collaborative environment or prefer partitioned areas, the space can be easily configured to your specifications. Large windows provide ample natural light, creating a bright and pleasant working environment that enhances productivity and employee...