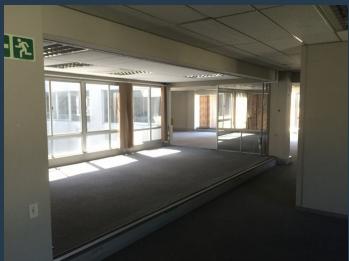

## R85,800 per month excl. VAT R100 per m<sup>2</sup>

www.spire.co.za

858 m² Office to rent at 35 on Wale in the CBD. This is s portion of the 3rd floor, whited boxed and ready for a full tenant fit out. This office space offers an excellent opportunity for businesses seeking a cost-effective yet convenient address in one of the most dynamic areas of Cape Town. The building has full access control as well as 24 hour security. The open-plan design allows for maximum flexibility in setting up your workspace to suit your business needs. Whether you require an open collaborative environment or prefer partitioned areas, the space can be easily configured to your specifications. Large windows provide ample natural light, creating a bright and pleasant working environment that enhances productivity and employee...