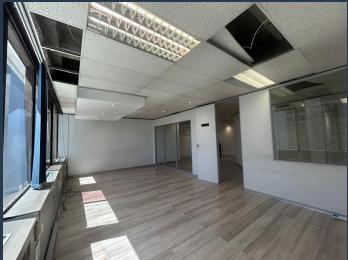

## R35,100 per month excl. VAT R150 per m<sup>2</sup>

www.spire.co.za

234 m² Office to Rent on the 10th Floor at 2 Long Street in Cape Town CBD. Fitted out space that includes a small open plan area as well as separate office suites and a meeting room. Tenants make use of shard kitchen as well as bathrooms on the floor. 2 Long has full access control in place with 24 hour security. Parking bays available in the building for tenants. 2 Long is very central and within walking distance to surrounding public transport services and highways. The CBD is conveniently located near all major transport links, including the Cape Town International Airport, and is easily accessible by public transportation. The area is surrounded by a variety of amenities, including cafes, restaurants, shops, and entertainment venues,...

### 234 M<sup>2</sup> OFFICE SPACE TO RENT CAPE TOWN CBD I 2 LONG STREET

Commercial