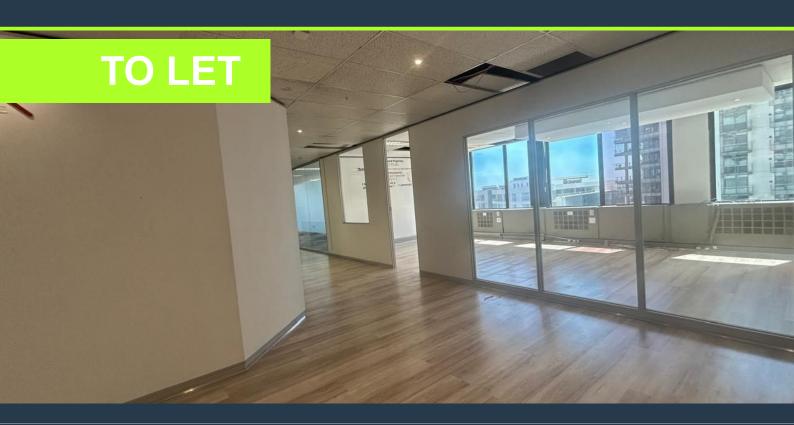

## R35,100 per month excl. VAT R150 per m<sup>2</sup>

www.spire.co.za

234 m² Office to Rent on the 10th Floor at 2 Long Street in Cape Town CBD. Fitted out space that includes a small open plan area as well as separate office suites and a meeting room. Tenants make use of shard kitchen as well as bathrooms on the floor. 2 Long has full access control in place with 24 hour security. Parking bays available in the building for tenants. 2 Long is very central and within walking distance to surrounding public transport services and highways. The CBD is conveniently located near all major transport links, including the Cape Town International Airport, and is easily accessible by public transportation. The area is surrounded by a variety of amenities, including cafes, restaurants, shops, and entertainment venues,...

### 234 M<sup>2</sup> OFFICE SPACE TO RENT CAPE TOWN CBD I 2 LONG STREET

Commercial