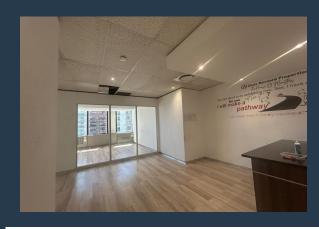

## R35,100 per month excl. VAT R150 per m<sup>2</sup>

www.spire.co.za

234 m² Office to Rent on the 10th Floor at 2 Long Street in Cape Town CBD. Fitted out space that includes a small open plan area as well as separate office suites and a meeting room. Tenants make use of shard kitchen as well as bathrooms on the floor. 2 Long has full access control in place with 24 hour security. Parking bays available in the building for tenants. 2 Long is very central and within walking distance to surrounding public transport services and highways. The CBD is conveniently located near all major transport links, including the Cape Town International Airport, and is easily accessible by public transportation. The area is surrounded by a variety of amenities, including cafes, restaurants, shops, and entertainment venues,...

### 234 M<sup>2</sup> OFFICE SPACE TO RENT CAPE TOWN CBD I 2 LONG STREET

Commercial