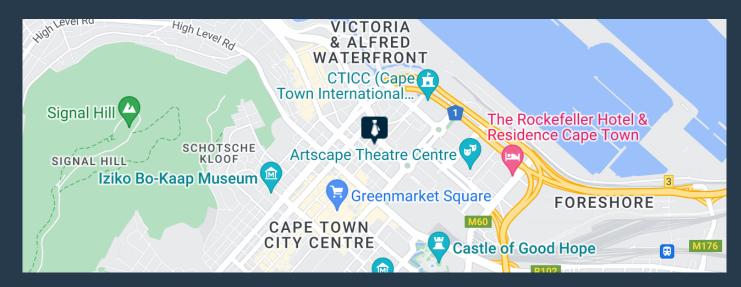

## R35,100 per month excl. VAT R150 per m<sup>2</sup>

www.spire.co.za

234 m² Office to Rent on the 10th Floor at 2 Long Street in Cape Town CBD. Fitted out space that includes a small open plan area as well as separate office suites and a meeting room. Tenants make use of shard kitchen as well as bathrooms on the floor. 2 Long has full access control in place with 24 hour security. Parking bays available in the building for tenants. 2 Long is very central and within walking distance to surrounding public transport services and highways. The CBD is conveniently located near all major transport links, including the Cape Town International Airport, and is easily accessible by public transportation. The area is surrounded by a variety of amenities, including cafes, restaurants, shops, and entertainment venues,...

### 234 M<sup>2</sup> OFFICE SPACE TO RENT CAPE TOWN CBD I 2 LONG STREET

Commercial