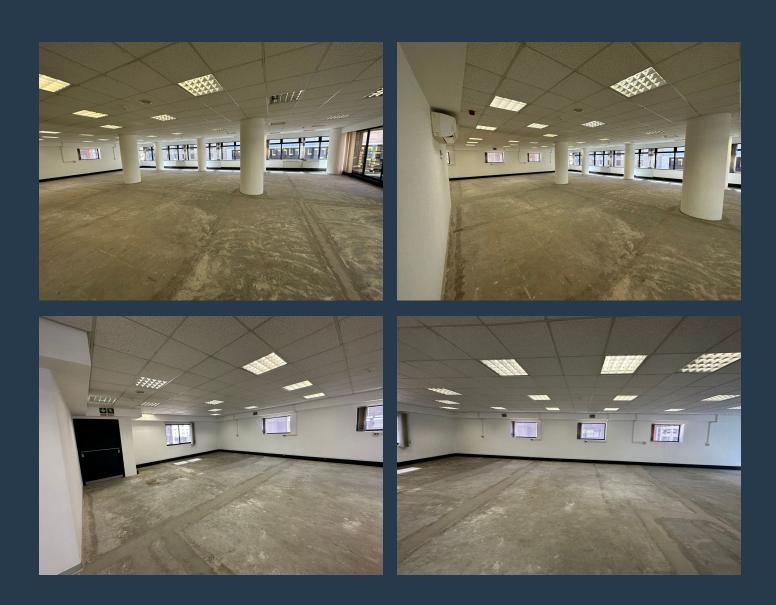

## SPIRE

www.spire.co.za

418 m<sup>2</sup> Office to rent in Cape Town CBD. A Grade office space on the 7th floor of the Pinnacle Building. Great location with quick and easy access to public transport services in the area. The building has 24 hour access with security and tenants can lease secure parking bays in the building. High speed internet services available at the building. The city center is well-connected to the rest of the city, with multiple modes of public transportation available. This means that employees and clients alike will find it easy to get to and from your business. Ideal Call Center space to rent The Cape Town CBD is a hive of activity and the very core of the city where all business ventures, social outings, and nightly excursions blend into one....

### 416 M<sup>2</sup> OFFICE SPACE TO RENT CAPE TOWN CBD I THE PINNACLE

### **PROPERTY DETAILS**

| ▲ Security       | Yes | Basement Parking | 12.0 | ▲ Floor Size | 418m²      |
|------------------|-----|------------------|------|--------------|------------|
| Air Conditioning | Yes |                  |      | ▲ Land Size  | 418        |
|                  |     |                  |      | 🔺 Zoning     | Commercial |