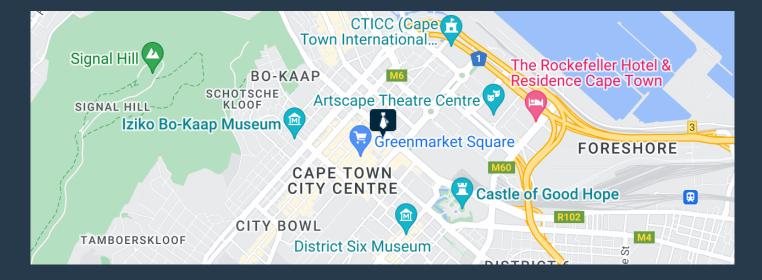

## SPIRE

www.spire.co.za

418 m<sup>2</sup> Office to rent in Cape Town CBD. A Grade office space on the 7th floor of the Pinnacle Building. Great location with quick and easy access to public transport services in the area. The building has 24 hour access with security and tenants can lease secure parking bays in the building. High speed internet services available at the building. The city center is well-connected to the rest of the city, with multiple modes of public transportation available. This means that employees and clients alike will find it easy to get to and from your business. Ideal Call Center space to rent The Cape Town CBD is a hive of activity and the very core of the city where all business ventures, social outings, and nightly excursions blend into one....

### 416 M<sup>2</sup> OFFICE SPACE TO RENT CAPE TOWN CBD I THE PINNACLE