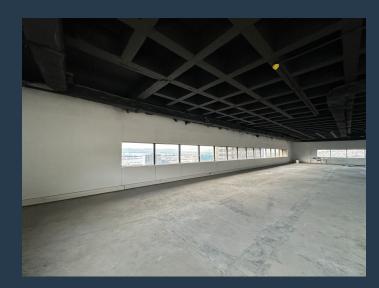

R82,000 per month excl. VAT R195 per m<sup>2</sup>

www.spire.co.za

421 m² office space available to rent at The Box. This space is situated on the 27th floor of the building. A Grade space located in a recently refurbished building in Town. The Cape Town CBD has the highest concentration of Commercial Property in the Western Cape. The CBD is located within the City Bowl. This area is dominated by iconic and landmark high-rise buildings. Despite the trend od relocating to outlying area, the CBD remains a popular destination for many of the country's top companies. Cape Town CBD has a number of areas popular within the financial services, tech as well as the legal fraternity. Cape Town has also proven to be the top location for local as well as international call centers, with a range of affordable office...

## OFFICE TO RENT CAPE TOWN CBD I THE BOX