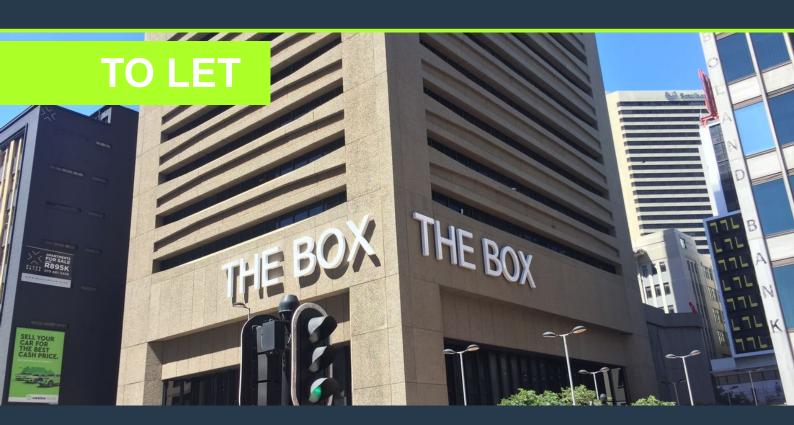

## OFFICE TO RENT CAPE TOWN CBD I THE BOX

R82,000 per month excl. VAT R195 per m<sup>2</sup>

www.spire.co.za

421 m² office space available to rent at The Box. This space is situated on the 27th floor of the building. A Grade space located in a recently refurbished building in Town. The Cape Town CBD has the highest concentration of Commercial Property in the Western Cape. The CBD is located within the City Bowl. This area is dominated by iconic and landmark high-rise buildings. Despite the trend od relocating to outlying area, the CBD remains a popular destination for many of the country's top companies. Cape Town CBD has a number of areas popular within the financial services, tech as well as the legal fraternity. Cape Town has also proven to be the top location for local as well as international call centers, with a range of affordable office...