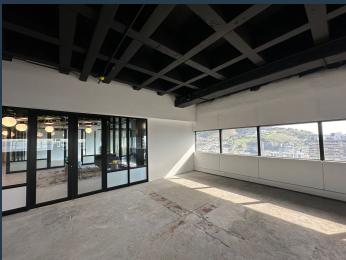

R82,000 per month excl. VAT R195 per m<sup>2</sup>

www.spire.co.za

421 m² office space available to rent at The Box. This space is situated on the 27th floor of the building. A Grade space located in a recently refurbished building in Town. The Cape Town CBD has the highest concentration of Commercial Property in the Western Cape. The CBD is located within the City Bowl. This area is dominated by iconic and landmark high-rise buildings. Despite the trend od relocating to outlying area, the CBD remains a popular destination for many of the country's top companies. Cape Town CBD has a number of areas popular within the financial services, tech as well as the legal fraternity. Cape Town has also proven to be the top location for local as well as international call centers, with a range of affordable office...