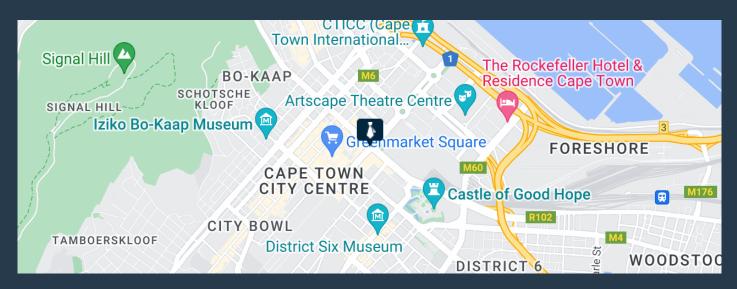

R82,000 per month excl. VAT R195 per m<sup>2</sup>

www.spire.co.za

421 m² office space available to rent at The Box. This space is situated on the 27th floor of the building. A Grade space located in a recently refurbished building in Town. The Cape Town CBD has the highest concentration of Commercial Property in the Western Cape. The CBD is located within the City Bowl. This area is dominated by iconic and landmark high-rise buildings. Despite the trend od relocating to outlying area, the CBD remains a popular destination for many of the country's top companies. Cape Town CBD has a number of areas popular within the financial services, tech as well as the legal fraternity. Cape Town has also proven to be the top location for local as well as international call centers, with a range of affordable office...

## OFFICE TO RENT CAPE TOWN CBD I THE BOX