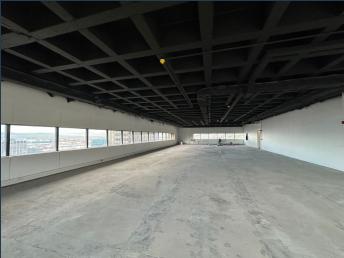

R82,000 per month excl. VAT R195 per m<sup>2</sup>

www.spire.co.za

421 m² office space available to rent at The Box. This space is situated on the 27th floor of the building. A Grade space located in a recently refurbished building in Town. The Cape Town CBD has the highest concentration of Commercial Property in the Western Cape. The CBD is located within the City Bowl. This area is dominated by iconic and landmark high-rise buildings. Despite the trend od relocating to outlying area, the CBD remains a popular destination for many of the country's top companies. Cape Town CBD has a number of areas popular within the financial services, tech as well as the legal fraternity. Cape Town has also proven to be the top location for local as well as international call centers, with a range of affordable office...

## OFFICE TO RENT CAPE TOWN CBD I THE BOX