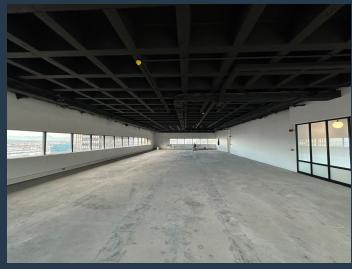

R82,000 per month excl. VAT R195 per m<sup>2</sup>

www.spire.co.za

421 m² office space available to rent at The Box. This space is situated on the 27th floor of the building. A Grade space located in a recently refurbished building in Town. The Cape Town CBD has the highest concentration of Commercial Property in the Western Cape. The CBD is located within the City Bowl. This area is dominated by iconic and landmark high-rise buildings. Despite the trend od relocating to outlying area, the CBD remains a popular destination for many of the country's top companies. Cape Town CBD has a number of areas popular within the financial services, tech as well as the legal fraternity. Cape Town has also proven to be the top location for local as well as international call centers, with a range of affordable office...

## OFFICE TO RENT CAPE TOWN CBD I THE BOX