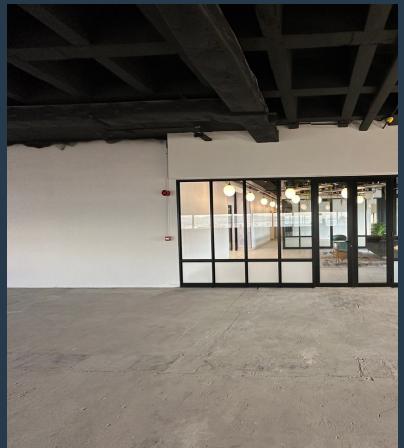

R82,000 per month excl. VAT R195 per m<sup>2</sup>

www.spire.co.za

421 m² office space available to rent at The Box. This space is situated on the 27th floor of the building. A Grade space located in a recently refurbished building in Town. The Cape Town CBD has the highest concentration of Commercial Property in the Western Cape. The CBD is located within the City Bowl. This area is dominated by iconic and landmark high-rise buildings. Despite the trend od relocating to outlying area, the CBD remains a popular destination for many of the country's top companies. Cape Town CBD has a number of areas popular within the financial services, tech as well as the legal fraternity. Cape Town has also proven to be the top location for local as well as international call centers, with a range of affordable office...