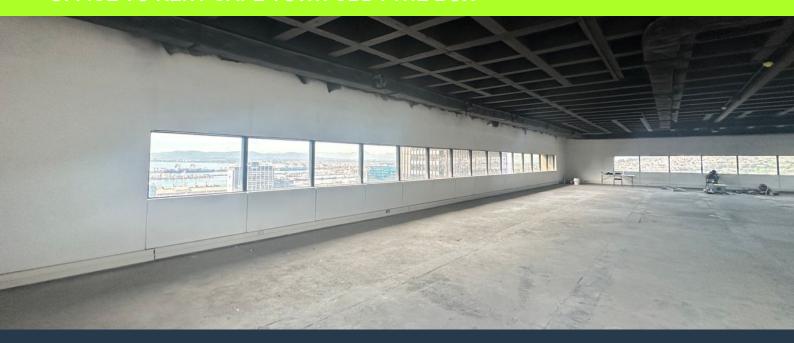

R82,000 per month excl. VAT R195 per m<sup>2</sup>

www.spire.co.za

421 m² office space available to rent at The Box. This space is situated on the 27th floor of the building. A Grade space located in a recently refurbished building in Town. The Cape Town CBD has the highest concentration of Commercial Property in the Western Cape. The CBD is located within the City Bowl. This area is dominated by iconic and landmark high-rise buildings. Despite the trend od relocating to outlying area, the CBD remains a popular destination for many of the country's top companies. Cape Town CBD has a number of areas popular within the financial services, tech as well as the legal fraternity. Cape Town has also proven to be the top location for local as well as international call centers, with a range of affordable office...