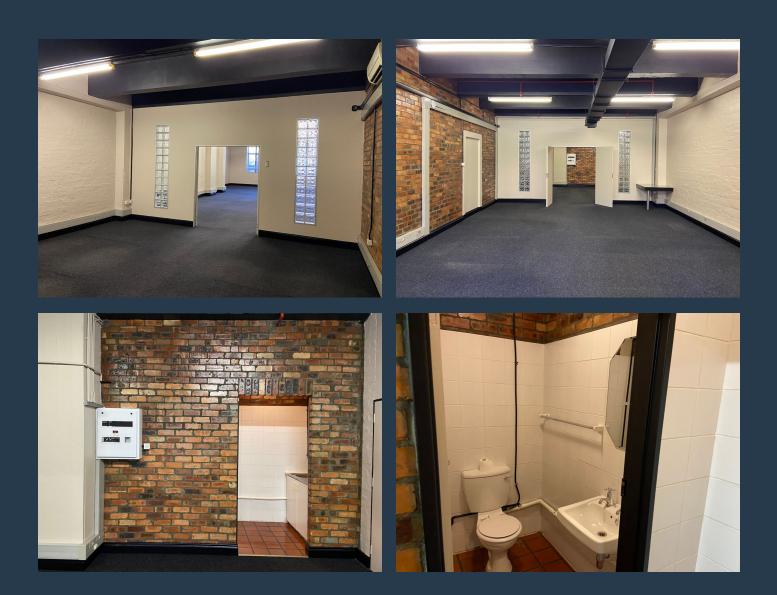

# SPIRE

www.spire.co.za

140 m<sup>2</sup> Office to rent in Cape Town City Center. Very neat and functional space available on the 3rd floor at Manhattan Place on Bree Street. The offices are fitted out and ready to move in. The building has a back up generator to keep the lights on during power outages. Manhattan Place provides a range of amenities for tenants, including secure parking, 24-hour security, and a professional reception area to greet clients. Additionally, the building offers access to a fully equipped fitness center and rooftop pool, perfect for unwinding after a busy day at the office. Conveniently located in the heart of Cape Town's vibrant city center, Manhattan Place is just steps away from some of the best restaurants, cafes, and shops. With easy...

#### **PROPERTY DETAILS**

| ▲ Security       | Yes | Basement Parking | 2.0 | ▲ Floor Size | 140m²      |
|------------------|-----|------------------|-----|--------------|------------|
| Air Conditioning | Yes |                  |     | Land Size    | 140        |
|                  |     |                  |     | 🔺 Zoning     | Commercial |