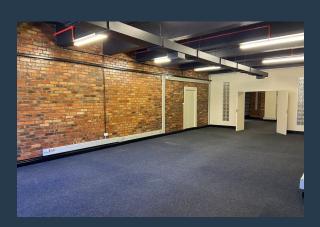

# SPIRE

www.spire.co.za

140 m<sup>2</sup> Office to rent in Cape Town City Center. Very neat and functional space available on the 3rd floor at Manhattan Place on Bree Street. The offices are fitted out and ready to move in. The building has a back up generator to keep the lights on during power outages. Manhattan Place provides a range of amenities for tenants, including secure parking, 24-hour security, and a professional reception area to greet clients. Additionally, the building offers access to a fully equipped fitness center and rooftop pool, perfect for unwinding after a busy day at the office. Conveniently located in the heart of Cape Town's vibrant city center, Manhattan Place is just steps away from some of the best restaurants, cafes, and shops. With easy...

#### **PROPERTY DETAILS**

| ▲ Security       | Yes | Basement Parking | 2.0 | ▲ Floor Size | 140m²      |
|------------------|-----|------------------|-----|--------------|------------|
| Air Conditioning | Yes |                  |     | Land Size    | 140        |
|                  |     |                  |     | 🔺 Zoning     | Commercial |