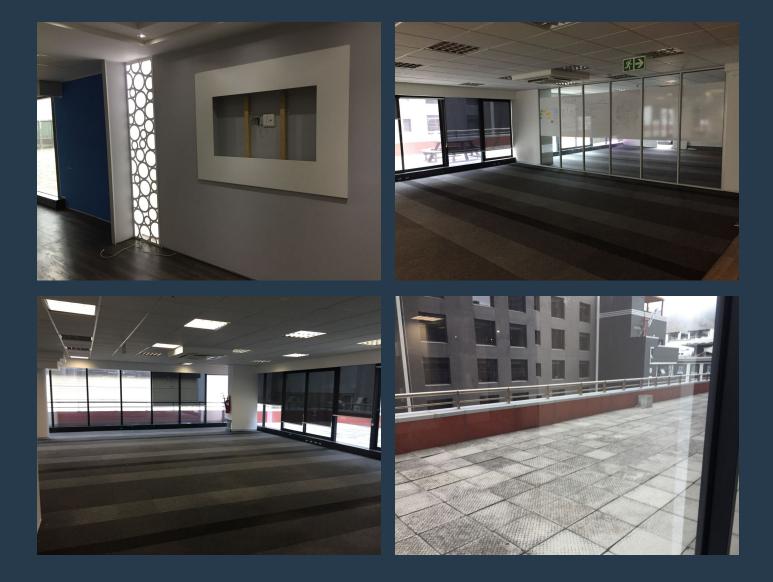

# SPIRE

www.spire.co.za

1,028 m<sup>2</sup> Office to rent on the 5th Floor of the Pinnacle Building in Cape Town CBD. Great view from the 5th floor and the Pinnacle is a secure building offering 24 hour access and is ideal for a call center. Parking available in the building. This office has a large 500 m<sup>2</sup> open roof top area. Located in the heart of Cape Town's bustling Central Business District, The Pinnacle Building on Strand Street offers A-grade office spaces designed to meet the needs of modern businesses. This iconic 18-story high-rise provides the perfect combination of style, functionality, and convenience, making it a top choice for companies looking to establish or expand their presence in Cape Town. Can be rented with call center desks. The building has full...

### 1,028 M<sup>2</sup> OFFICE SPACE TO RENT IN CAPE TOWN CBD I THE PINNACLE

#### **PROPERTY DETAILS**

| ▲ Security       | Yes | Basement Parking | 3.0 | ▲ Floor Size | 1028m²     |
|------------------|-----|------------------|-----|--------------|------------|
| Air Conditioning | Yes |                  |     | Land Size    | 1028       |
|                  |     |                  |     | A Zoning     | Commercial |