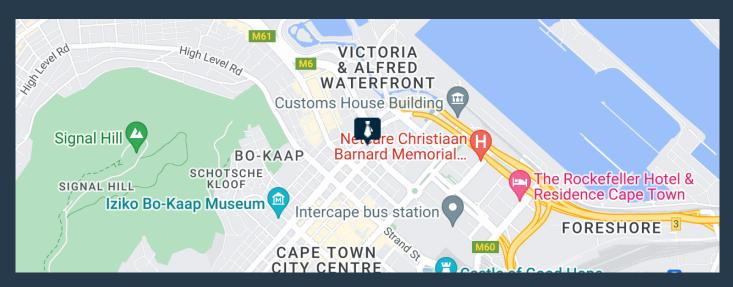

## R79,305 per month excl. VAT R255 per m<sup>2</sup>

SPIRE

www.spire.co.za

311 m² office space to tent in Cape Town City Center. Fully fitted out office with a partitioned office and boardroom located on the 14th floor. The space has its own dedicated kitchenette area and communal toilet. This icon building has vehicle rechargeable bays, ample parking space with 24 hour access control to tenants. The building features high-quality office floors with flexible layouts to suit different business needs. Tenants can customize their workspaces while benefiting from the building's advanced infrastructure. The building is close to major transport routes, including the N1 and N2 highways. MyCiTi bus stations and other public transport services are within walking distance, making commuting convenient for employees and...