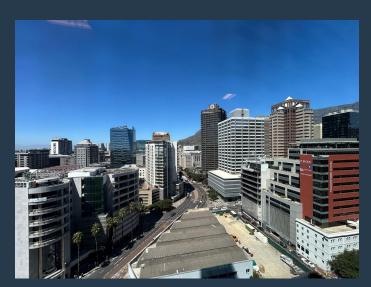

## R79,305 per month excl. VAT R255 per m<sup>2</sup>

SPIRE

www.spire.co.za

311 m² office space to tent in Cape Town City Center. Fully fitted out office with a partitioned office and boardroom located on the 14th floor. The space has its own dedicated kitchenette area and communal toilet. This icon building has vehicle rechargeable bays, ample parking space with 24 hour access control to tenants. The building features high-quality office floors with flexible layouts to suit different business needs. Tenants can customize their workspaces while benefiting from the building's advanced infrastructure. The building is close to major transport routes, including the N1 and N2 highways. MyCiTi bus stations and other public transport services are within walking distance, making commuting convenient for employees and...

### 311 M2 OFFICE TO RENT CAPE TOWN CBD I PORTSIDE BUILDING