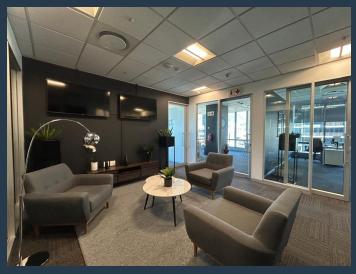

## R79,305 per month excl. VAT R255 per m<sup>2</sup>

SPIRE

www.spire.co.za

311 m² office space to tent in Cape Town City Center. Fully fitted out office with a partitioned office and boardroom located on the 14th floor. The space has its own dedicated kitchenette area and communal toilet. This icon building has vehicle rechargeable bays, ample parking space with 24 hour access control to tenants. The building features high-quality office floors with flexible layouts to suit different business needs. Tenants can customize their workspaces while benefiting from the building's advanced infrastructure. The building is close to major transport routes, including the N1 and N2 highways. MyCiTi bus stations and other public transport services are within walking distance, making commuting convenient for employees and...