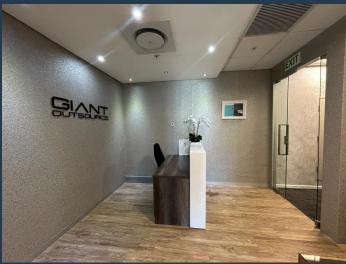

## R79,305 per month excl. VAT R255 per m<sup>2</sup>

SPIRE

www.spire.co.za

311 m² office space to tent in Cape Town City Center. Fully fitted out office with a partitioned office and boardroom located on the 14th floor. The space has its own dedicated kitchenette area and communal toilet. This icon building has vehicle rechargeable bays, ample parking space with 24 hour access control to tenants. The building features high-quality office floors with flexible layouts to suit different business needs. Tenants can customize their workspaces while benefiting from the building's advanced infrastructure. The building is close to major transport routes, including the N1 and N2 highways. MyCiTi bus stations and other public transport services are within walking distance, making commuting convenient for employees and...