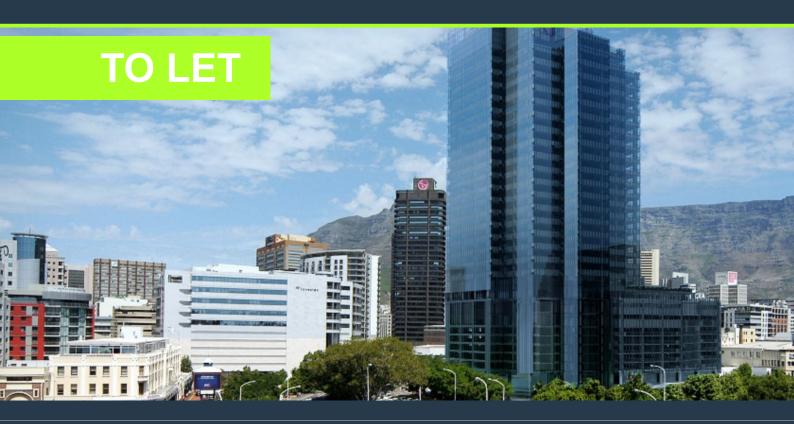

## R79,305 per month excl. VAT R255 per m<sup>2</sup>

SPIRE

www.spire.co.za

311 m² office space to tent in Cape Town City Center. Fully fitted out office with a partitioned office and boardroom located on the 14th floor. The space has its own dedicated kitchenette area and communal toilet. This icon building has vehicle rechargeable bays, ample parking space with 24 hour access control to tenants. The building features high-quality office floors with flexible layouts to suit different business needs. Tenants can customize their workspaces while benefiting from the building's advanced infrastructure. The building is close to major transport routes, including the N1 and N2 highways. MyCiTi bus stations and other public transport services are within walking distance, making commuting convenient for employees and...

### 311 M2 OFFICE TO RENT CAPE TOWN CBD I PORTSIDE BUILDING