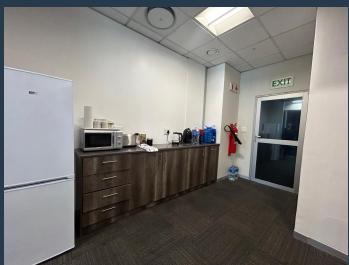

## R79,305 per month excl. VAT R255 per m<sup>2</sup>

SPIRE

www.spire.co.za

311 m² office space to tent in Cape Town City Center. Fully fitted out office with a partitioned office and boardroom located on the 14th floor. The space has its own dedicated kitchenette area and communal toilet. This icon building has vehicle rechargeable bays, ample parking space with 24 hour access control to tenants. The building features high-quality office floors with flexible layouts to suit different business needs. Tenants can customize their workspaces while benefiting from the building's advanced infrastructure. The building is close to major transport routes, including the N1 and N2 highways. MyCiTi bus stations and other public transport services are within walking distance, making commuting convenient for employees and...