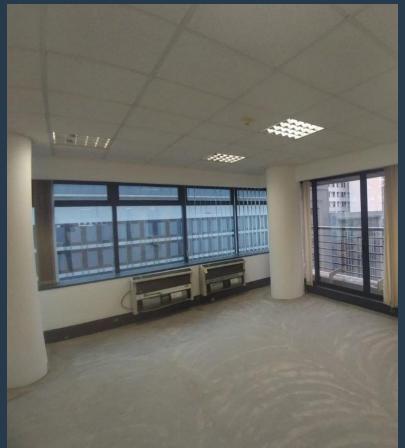

### R50,960 per month excl. VAT R130 per m<sup>2</sup>

www.spire.co.za

392 m² Office Space to Rent in the Pinnacle Building on Strand Street. A Grade offices to let in heart of the CBD. The offices are open plan and ready for a full tenant fit-out. 7th Floor office space in a secure building. There is full access control as well as 24 hour security in place. Tenants can access to building 24 hours a day. There are basement parking bays available to rent in the building. We have been helping businesses just like yours to find their perfect commercial retail or industrial space. Our team of property professionals are ready to find your perfect space. We have a longstanding relationship with the top property funds and property management companies in the city. We feature properties from Cape Town's most...

#### **PROPERTY DETAILS**

▲ Security▲ Air Conditioning

Yes Yes Basement Parking

4.0 ▲ Floor Size ▲ Land Size

e 392m²

▲ Land Size ▲ Zoning 392 Commercial