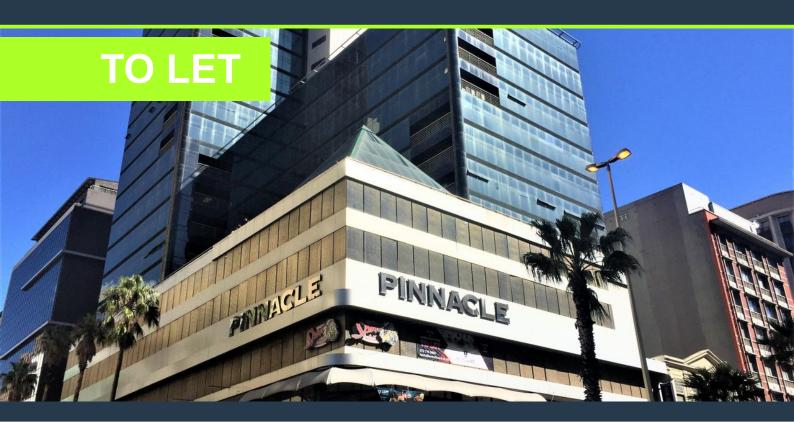

### R50,960 per month excl. VAT R130 per m<sup>2</sup>

www.spire.co.za

392 m² Office Space to Rent in the Pinnacle Building on Strand Street. A Grade offices to let in heart of the CBD. The offices are open plan and ready for a full tenant fit-out. 7th Floor office space in a secure building. There is full access control as well as 24 hour security in place. Tenants can access to building 24 hours a day. There are basement parking bays available to rent in the building. We have been helping businesses just like yours to find their perfect commercial retail or industrial space. Our team of property professionals are ready to find your perfect space. We have a longstanding relationship with the top property funds and property management companies in the city. We feature properties from Cape Town's most...

### 392 M<sup>2</sup> OFFICE SPACE TO RENT CAPE TOWN CBD I THE PINNACLE BUILDING