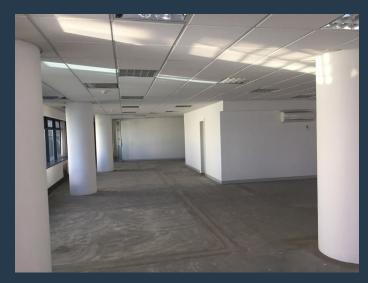

### R50,960 per month excl. VAT R130 per m<sup>2</sup>

www.spire.co.za

392 m² Office Space to Rent in the Pinnacle Building on Strand Street. A Grade offices to let in heart of the CBD. The offices are open plan and ready for a full tenant fit-out. 7th Floor office space in a secure building. There is full access control as well as 24 hour security in place. Tenants can access to building 24 hours a day. There are basement parking bays available to rent in the building. We have been helping businesses just like yours to find their perfect commercial retail or industrial space. Our team of property professionals are ready to find your perfect space. We have a longstanding relationship with the top property funds and property management companies in the city. We feature properties from Cape Town's most...

### 392 M<sup>2</sup> OFFICE SPACE TO RENT CAPE TOWN CBD I THE PINNACLE BUILDING