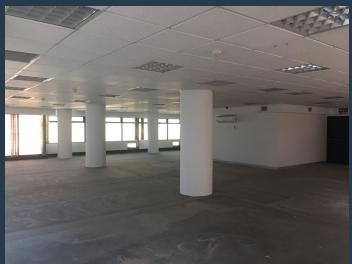

### R50,960 per month excl. VAT R130 per m<sup>2</sup>

www.spire.co.za

392 m² Office Space to Rent in the Pinnacle Building on Strand Street. A Grade offices to let in heart of the CBD. The offices are open plan and ready for a full tenant fit-out. 7th Floor office space in a secure building. There is full access control as well as 24 hour security in place. Tenants can access to building 24 hours a day. There are basement parking bays available to rent in the building. We have been helping businesses just like yours to find their perfect commercial retail or industrial space. Our team of property professionals are ready to find your perfect space. We have a longstanding relationship with the top property funds and property management companies in the city. We feature properties from Cape Town's most...

### 392 M<sup>2</sup> OFFICE SPACE TO RENT CAPE TOWN CBD I THE PINNACLE BUILDING