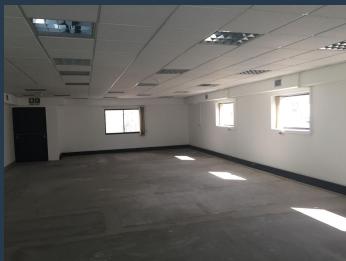

### R50,960 per month excl. VAT R130 per m<sup>2</sup>

www.spire.co.za

392 m² Office Space to Rent in the Pinnacle Building on Strand Street. A Grade offices to let in heart of the CBD. The offices are open plan and ready for a full tenant fit-out. 7th Floor office space in a secure building. There is full access control as well as 24 hour security in place. Tenants can access to building 24 hours a day. There are basement parking bays available to rent in the building. We have been helping businesses just like yours to find their perfect commercial retail or industrial space. Our team of property professionals are ready to find your perfect space. We have a longstanding relationship with the top property funds and property management companies in the city. We feature properties from Cape Town's most...

### 392 M<sup>2</sup> OFFICE SPACE TO RENT CAPE TOWN CBD I THE PINNACLE BUILDING