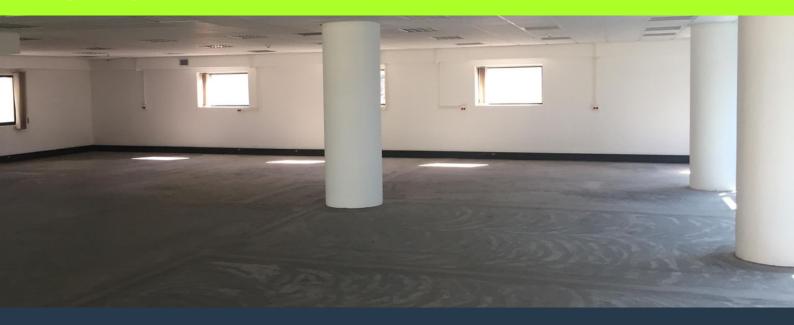

### R50,960 per month excl. VAT R130 per m<sup>2</sup>

www.spire.co.za

392 m² Office Space to Rent in the Pinnacle Building on Strand Street. A Grade offices to let in heart of the CBD. The offices are open plan and ready for a full tenant fit-out. 7th Floor office space in a secure building. There is full access control as well as 24 hour security in place. Tenants can access to building 24 hours a day. There are basement parking bays available to rent in the building. We have been helping businesses just like yours to find their perfect commercial retail or industrial space. Our team of property professionals are ready to find your perfect space. We have a longstanding relationship with the top property funds and property management companies in the city. We feature properties from Cape Town's most...

#### **PROPERTY DETAILS**

▲ Security▲ Air Conditioning

Yes Yes Basement Parking

4.0 ▲ Floor Size ▲ Land Size

e 392m²

▲ Land Size ▲ Zoning 392 Commercial