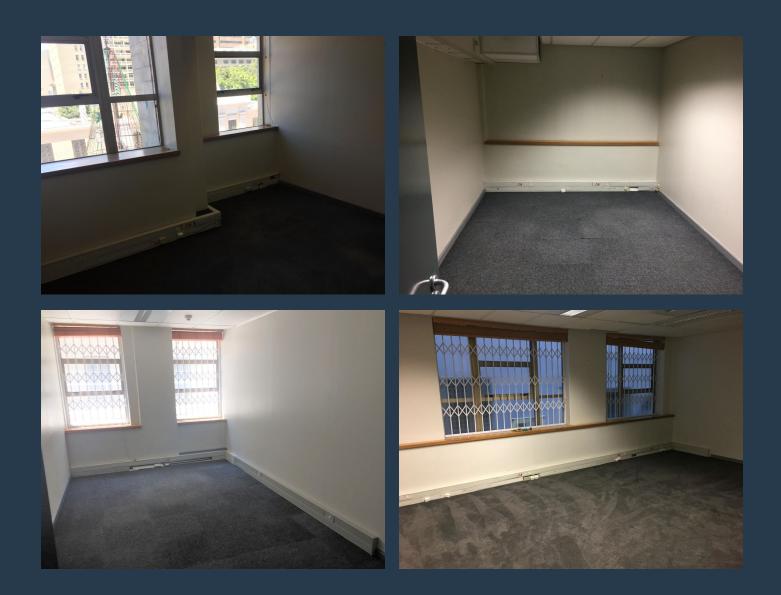

# SPIRE

www.spire.co.za

285 m<sup>2</sup> Office space to let at 132 Adderley Street in Cape Town CBD. B Grade building with fitted out offices on the 1st floor. The space includes a large board room with separate office suites. It has a full kitchen and internal bathrooms. The building has full access control as well as 24 hour security in place. Tenants can lease basement parking bays. 132 Adderley is close to the courts and parliament and is a popular location for a law firm or related business. At Spire, we are passionate about making the deal happen. At every turn we seek to ensure the best deal at the best price for all parties. Our brokers believe first and foremost in relationships. It is the people that make the properties tick, and make the deals flow optimally....

### **PROPERTY DETAILS**

- ▲ Security
- Air Conditioning
- Yes ▲ Floor Size Yes ▲ Land Size ▲ Zoning

285m² 285 Commercial **PROPERTY | WITH PURPOSE** 