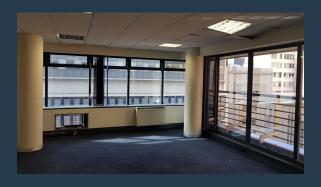

R54,080 per month excl. VAT

•

SPIRE

www.spire.co.za

R130 per m<sup>2</sup>

416 m² Office to let on the 18th floor at The Pinnacle building. Fitted out space with the option to sub-divide into two smaller spaces. The office have large full length windows allowing in loads of natural light as well as stunning views over Cape Town. The building has full access control with 24 hour security in place. There is back up power for tenants with 24 hour access to the building. Tenants can lease secure parking bays in the building. The Pinnacle is located very close to the main public transport hub on Adderley Street. The Cape Town CBD has the highest concentration of Commercial Property in the Western Cape. The CBD is located within the City Bowl. This area is dominated by iconic and landmark high-rise buildings. Despite...