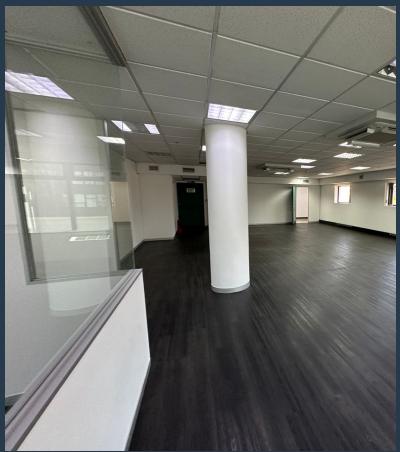

R54,080 per month excl. VAT

•

SPIRE

www.spire.co.za

R130 per m<sup>2</sup>

416 m² Office to let on the 18th floor at The Pinnacle building. Fitted out space with the option to sub-divide into two smaller spaces. The office have large full length windows allowing in loads of natural light as well as stunning views over Cape Town. The building has full access control with 24 hour security in place. There is back up power for tenants with 24 hour access to the building. Tenants can lease secure parking bays in the building. The Pinnacle is located very close to the main public transport hub on Adderley Street. The Cape Town CBD has the highest concentration of Commercial Property in the Western Cape. The CBD is located within the City Bowl. This area is dominated by iconic and landmark high-rise buildings. Despite...