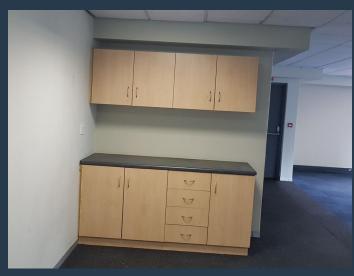

R54,080 per month excl. VAT

•

SPIRE

www.spire.co.za

R130 per m<sup>2</sup>

416 m² Office to let on the 18th floor at The Pinnacle building. Fitted out space with the option to sub-divide into two smaller spaces. The office have large full length windows allowing in loads of natural light as well as stunning views over Cape Town. The building has full access control with 24 hour security in place. There is back up power for tenants with 24 hour access to the building. Tenants can lease secure parking bays in the building. The Pinnacle is located very close to the main public transport hub on Adderley Street. The Cape Town CBD has the highest concentration of Commercial Property in the Western Cape. The CBD is located within the City Bowl. This area is dominated by iconic and landmark high-rise buildings. Despite...