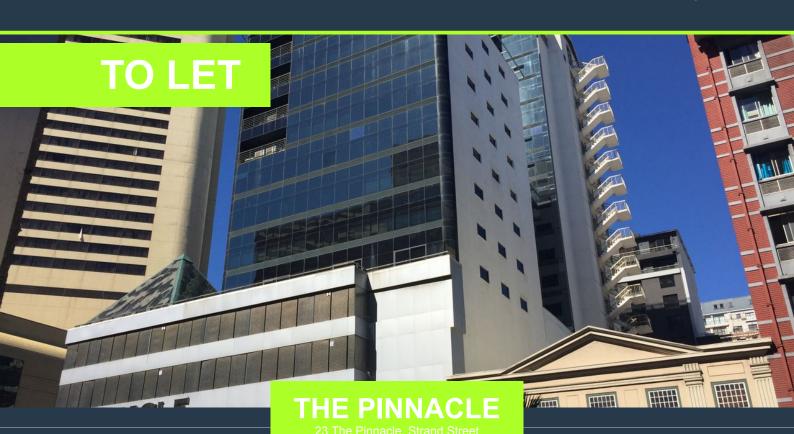

## 416 M<sup>2</sup> OFFICE TO RENT CAPE TOWN I THE PINNACLE

R54,080 per month excl. VAT

•

SPIRE

www.spire.co.za

R130 per m<sup>2</sup>

416 m² Office to let on the 18th floor at The Pinnacle building. Fitted out space with the option to sub-divide into two smaller spaces. The office have large full length windows allowing in loads of natural light as well as stunning views over Cape Town. The building has full access control with 24 hour security in place. There is back up power for tenants with 24 hour access to the building. Tenants can lease secure parking bays in the building. The Pinnacle is located very close to the main public transport hub on Adderley Street. The Cape Town CBD has the highest concentration of Commercial Property in the Western Cape. The CBD is located within the City Bowl. This area is dominated by iconic and landmark high-rise buildings. Despite...