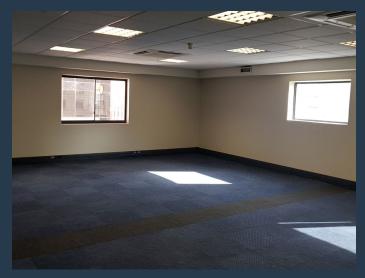

R54,080 per month excl. VAT

•

SPIRE

www.spire.co.za

R130 per m<sup>2</sup>

416 m² Office to let on the 18th floor at The Pinnacle building. Fitted out space with the option to sub-divide into two smaller spaces. The office have large full length windows allowing in loads of natural light as well as stunning views over Cape Town. The building has full access control with 24 hour security in place. There is back up power for tenants with 24 hour access to the building. Tenants can lease secure parking bays in the building. The Pinnacle is located very close to the main public transport hub on Adderley Street. The Cape Town CBD has the highest concentration of Commercial Property in the Western Cape. The CBD is located within the City Bowl. This area is dominated by iconic and landmark high-rise buildings. Despite...