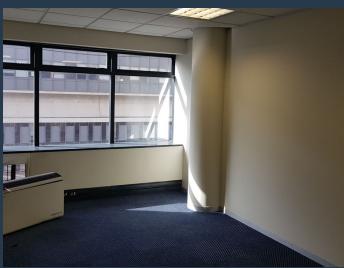

R54,080 per month excl. VAT

•

SPIRE

www.spire.co.za

R130 per m<sup>2</sup>

416 m² Office to let on the 18th floor at The Pinnacle building. Fitted out space with the option to sub-divide into two smaller spaces. The office have large full length windows allowing in loads of natural light as well as stunning views over Cape Town. The building has full access control with 24 hour security in place. There is back up power for tenants with 24 hour access to the building. Tenants can lease secure parking bays in the building. The Pinnacle is located very close to the main public transport hub on Adderley Street. The Cape Town CBD has the highest concentration of Commercial Property in the Western Cape. The CBD is located within the City Bowl. This area is dominated by iconic and landmark high-rise buildings. Despite...