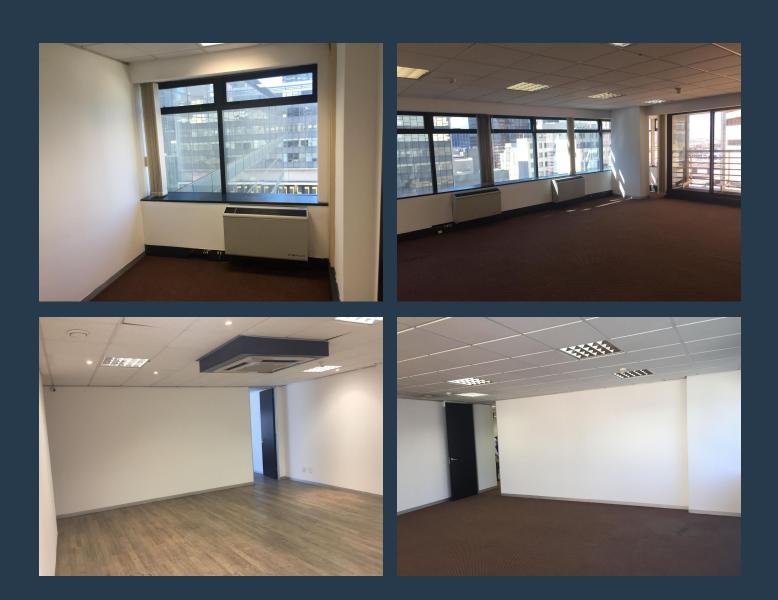

### **THE PINNACLE** 23 The Pinnacle Strand Street

14

282 m<sup>2</sup> Office to rent at The Pinnacle Building in Cape Town CBD. Neat A Grade offices to let on the 11th floor of the building. Fitted out space with partitioned offices, meeting rooms and a large reception area. The office have large full length windows allowing in loads of natural light as well as stunning views over Cape Town. The building has full access control with 24 hour security in place. There is back up power for tenants with 24 hour access to the building. Tenants can lease secure parking bays in the building. The Pinnacle is located very close to the main public transport hub on Adderley Street. The building has 18 floors of office space with a wide range of sizes to choose from. Most of the spaces are fitted out, minimal...

### 282 M<sup>2</sup> OFFICE TO RENT CAPE TOWN I THE PINNACLE