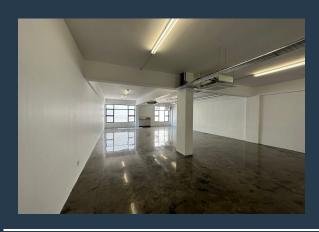

R17,820 per month excl. VAT R165 per m<sup>2</sup>

www.spire.co.za

108 m² office space to rent in Cape Town CBD. 1st floor office space in a newly renovated development. The transformation of this building includes a renovated reception area, leaving a lasting impression on visiting clients. The commercial node boasts a variety of A-grade open plan office studio spaces with large windows, providing abundant natural light and breathtaking views of Table Mountain. The building features front desk security, stringent access control, secure roller shutter doors, lift access to offices, and communal bathrooms. Each unit offers desirable open plan office space with clear coat epoxy flooring, airconditioning, fibre access, kitchenette units, and select units with stunning Table Mountain views. With its...