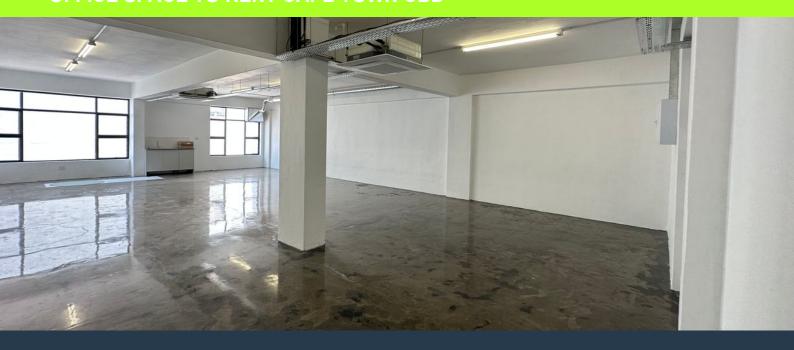

R17,820 per month excl. VAT R165 per m<sup>2</sup>

www.spire.co.za

108 m² office space to rent in Cape Town CBD. 1st floor office space in a newly renovated development. The transformation of this building includes a renovated reception area, leaving a lasting impression on visiting clients. The commercial node boasts a variety of A-grade open plan office studio spaces with large windows, providing abundant natural light and breathtaking views of Table Mountain. The building features front desk security, stringent access control, secure roller shutter doors, lift access to offices, and communal bathrooms. Each unit offers desirable open plan office space with clear coat epoxy flooring, airconditioning, fibre access, kitchenette units, and select units with stunning Table Mountain views. With its...