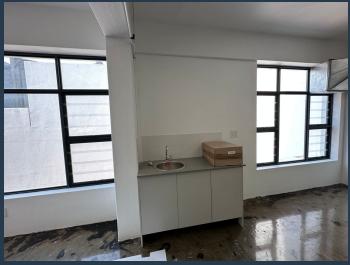

R17,820 per month excl. VAT R165 per m<sup>2</sup>

www.spire.co.za

108 m² office space to rent in Cape Town CBD. 1st floor office space in a newly renovated development. The transformation of this building includes a renovated reception area, leaving a lasting impression on visiting clients. The commercial node boasts a variety of A-grade open plan office studio spaces with large windows, providing abundant natural light and breathtaking views of Table Mountain. The building features front desk security, stringent access control, secure roller shutter doors, lift access to offices, and communal bathrooms. Each unit offers desirable open plan office space with clear coat epoxy flooring, airconditioning, fibre access, kitchenette units, and select units with stunning Table Mountain views. With its...