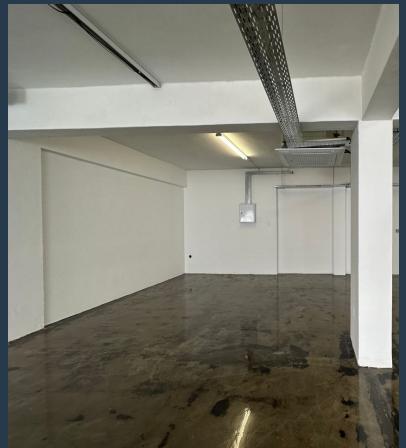

R17,820 per month excl. VAT R165 per m<sup>2</sup>

www.spire.co.za

108 m² office space to rent in Cape Town CBD. 1st floor office space in a newly renovated development. The transformation of this building includes a renovated reception area, leaving a lasting impression on visiting clients. The commercial node boasts a variety of A-grade open plan office studio spaces with large windows, providing abundant natural light and breathtaking views of Table Mountain. The building features front desk security, stringent access control, secure roller shutter doors, lift access to offices, and communal bathrooms. Each unit offers desirable open plan office space with clear coat epoxy flooring, airconditioning, fibre access, kitchenette units, and select units with stunning Table Mountain views. With its...