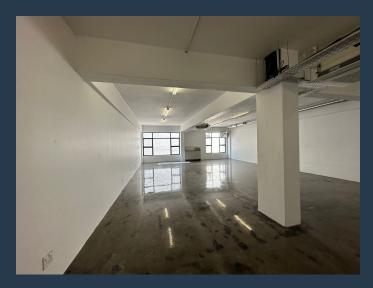

R17,820 per month excl. VAT R165 per m<sup>2</sup>

www.spire.co.za

108 m² office space to rent in Cape Town CBD. 1st floor office space in a newly renovated development. The transformation of this building includes a renovated reception area, leaving a lasting impression on visiting clients. The commercial node boasts a variety of A-grade open plan office studio spaces with large windows, providing abundant natural light and breathtaking views of Table Mountain. The building features front desk security, stringent access control, secure roller shutter doors, lift access to offices, and communal bathrooms. Each unit offers desirable open plan office space with clear coat epoxy flooring, airconditioning, fibre access, kitchenette units, and select units with stunning Table Mountain views. With its...