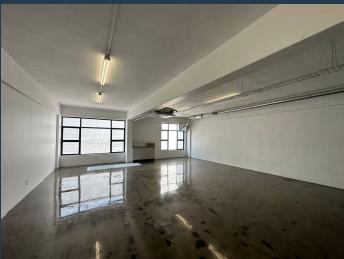

R17,820 per month excl. VAT R165 per m<sup>2</sup>

www.spire.co.za

108 m² office space to rent in Cape Town CBD. 1st floor office space in a newly renovated development. The transformation of this building includes a renovated reception area, leaving a lasting impression on visiting clients. The commercial node boasts a variety of A-grade open plan office studio spaces with large windows, providing abundant natural light and breathtaking views of Table Mountain. The building features front desk security, stringent access control, secure roller shutter doors, lift access to offices, and communal bathrooms. Each unit offers desirable open plan office space with clear coat epoxy flooring, airconditioning, fibre access, kitchenette units, and select units with stunning Table Mountain views. With its...