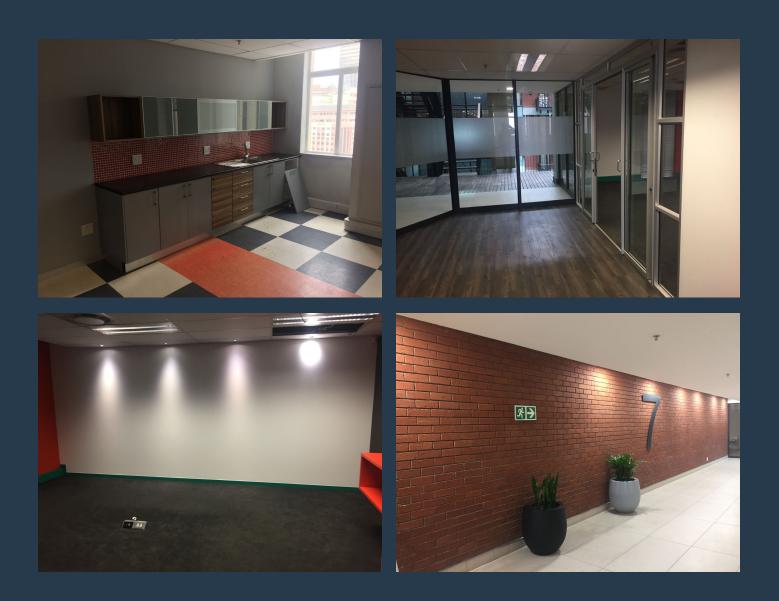

# SPIRE

www.spire.co.za

242 Sqm Office space to rent at 11 Adderley street Cape Town. Fully fitted out office located at the A grade building, full access control, 24 hour security with food court and coffee shop. Basement parking available, communal toilets and cleaning services. This office space has all the essentials you need, from reception area, to kitchen area and partitioned offices, open plan area and boardrooms. 7th floor offices fitted out and ready for occupation. Cape Town City is a lively mix of activity and the heart of the city where businesses, social outings and nightlife blend into one. With a wide variety of restaurants, bars, markets, shopping centres, theaters, museums and hotels to name a few. Cape Town City is the perfect setting for...