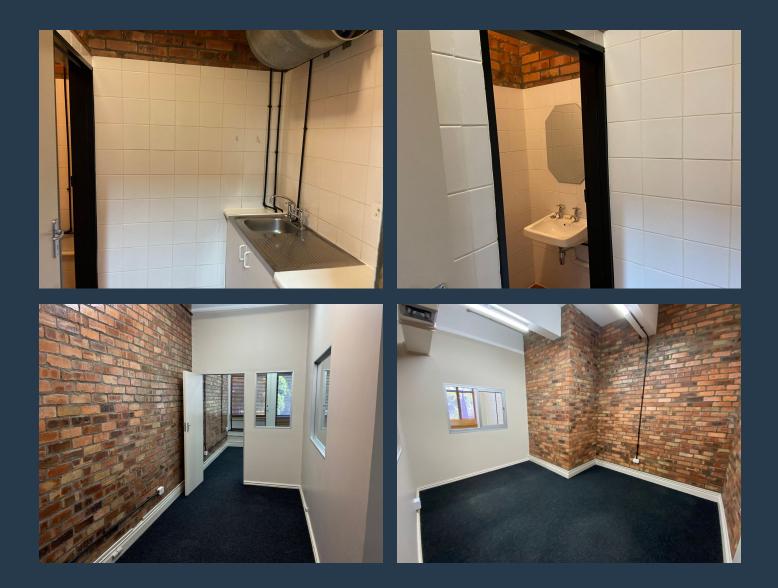

# SPIRE

www.spire.co.za

68 m<sup>2</sup> Office space to rent in Cape Town. Located at 130 Bree street Manhattan Place 3rdfloor. This commercial office space is furnished and fitted out and tenants can take it as is. This office suite is open plan with a kitchen and toilet facilities. Manhattan Place offers floor reception area and communal toilets, full access control and conference boardrooms. Adjacent to Manhattan Place is the Cape Town Lodge for potential clients on a business trip and for them enjoy the Cape Town city vibes. Cape Town City is a lively mix of activity and the heart of the city where businesses, social outings and nightlife blend into one. With a wide variety of restaurants, bars, markets, shopping centres, theaters, museums and hotels to name a few....

### 68 M<sup>2</sup> OFFICE TO RENT 130 BREE STREET I CAPE TOWN