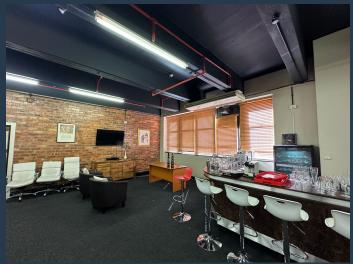

## R18,330 per month excl. VAT R130 per m<sup>2</sup>

www.spire.co.za

141 m² Office Space to Rent in Bree Street Cape Town. This commercial office space is situated at the prestige Manhattan Place, one of Cape Towns go to buildings for luxury office spaces. Manhattan Place offers conference boardrooms, over night stays at the Cape Town Lodge adjacent to Manhattan Place and offers communal toilets, floor reception area and full security access control. This office suite is open plan, with kitchenette and toilet and a small office space which can be used as a small boardroom as well, and air-conditioning. Cape Town CBD has an abundance of quirky coffee shops, unique eateries, beer houses, bars, and restaurants to suit all tastes and budgets. Cape Town is a port city on South Africa's southwest coast, on a...

### OFFICE SPACE TO RENT BREE STREET | CAPE TOWN CITY CENTRE

#### **PROPERTY DETAILS**

▲ Security ▲ Air Conditioning Yes Yes ▲ Basement Parking

2.0 ▲ Floor Size

141m<sup>2</sup>

▲ Land Size

141

▲ Zoning

Commercial