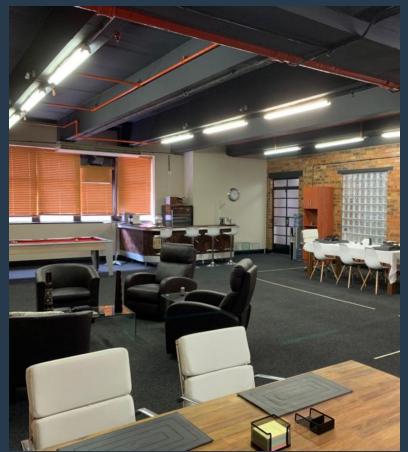

## R18,330 per month excl. VAT R130 per m<sup>2</sup>

www.spire.co.za

141 m² Office Space to Rent in Bree Street Cape Town. This commercial office space is situated at the prestige Manhattan Place, one of Cape Towns go to buildings for luxury office spaces. Manhattan Place offers conference boardrooms, over night stays at the Cape Town Lodge adjacent to Manhattan Place and offers communal toilets, floor reception area and full security access control. This office suite is open plan, with kitchenette and toilet and a small office space which can be used as a small boardroom as well, and air-conditioning. Cape Town CBD has an abundance of quirky coffee shops, unique eateries, beer houses, bars, and restaurants to suit all tastes and budgets. Cape Town is a port city on South Africa's southwest coast, on a...