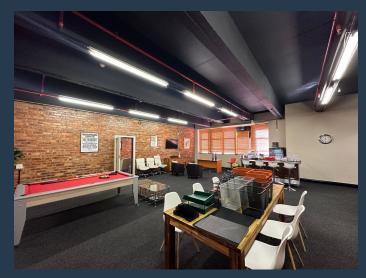

## R18,330 per month excl. VAT R130 per m<sup>2</sup>

www.spire.co.za

141 m² Office Space to Rent in Bree Street Cape Town. This commercial office space is situated at the prestige Manhattan Place, one of Cape Towns go to buildings for luxury office spaces. Manhattan Place offers conference boardrooms, over night stays at the Cape Town Lodge adjacent to Manhattan Place and offers communal toilets, floor reception area and full security access control. This office suite is open plan, with kitchenette and toilet and a small office space which can be used as a small boardroom as well, and air-conditioning. Cape Town CBD has an abundance of quirky coffee shops, unique eateries, beer houses, bars, and restaurants to suit all tastes and budgets. Cape Town is a port city on South Africa's southwest coast, on a...

### OFFICE SPACE TO RENT BREE STREET | CAPE TOWN CITY CENTRE

#### **PROPERTY DETAILS**

▲ Security ▲ Air Conditioning Yes Yes ▲ Basement Parking

2.0 ▲ Floor Size

141m<sup>2</sup>

▲ Land Size

141

▲ Zoning

Commercial