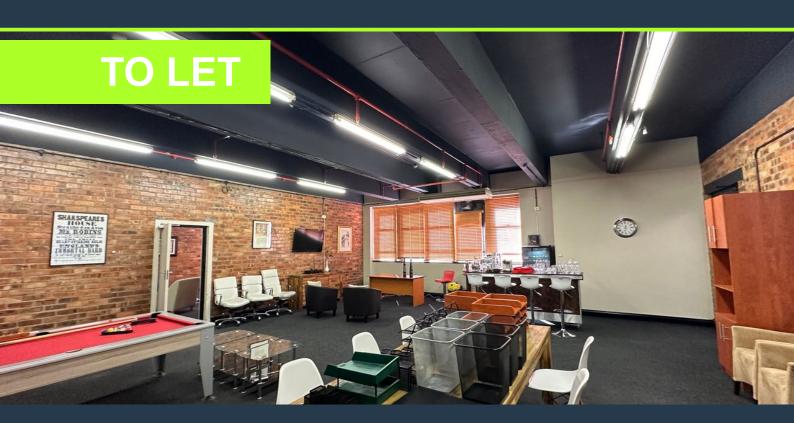

## R18,330 per month excl. VAT R130 per m<sup>2</sup>

www.spire.co.za

141 m² Office Space to Rent in Bree Street Cape Town. This commercial office space is situated at the prestige Manhattan Place, one of Cape Towns go to buildings for luxury office spaces. Manhattan Place offers conference boardrooms, over night stays at the Cape Town Lodge adjacent to Manhattan Place and offers communal toilets, floor reception area and full security access control. This office suite is open plan, with kitchenette and toilet and a small office space which can be used as a small boardroom as well, and air-conditioning. Cape Town CBD has an abundance of quirky coffee shops, unique eateries, beer houses, bars, and restaurants to suit all tastes and budgets. Cape Town is a port city on South Africa's southwest coast, on a...