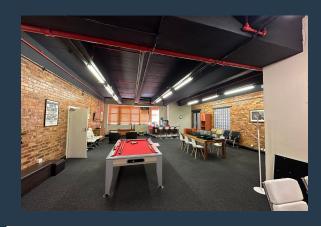

## R18,330 per month excl. VAT R130 per m<sup>2</sup>

www.spire.co.za

141 m² Office Space to Rent in Bree Street Cape Town. This commercial office space is situated at the prestige Manhattan Place, one of Cape Towns go to buildings for luxury office spaces. Manhattan Place offers conference boardrooms, over night stays at the Cape Town Lodge adjacent to Manhattan Place and offers communal toilets, floor reception area and full security access control. This office suite is open plan, with kitchenette and toilet and a small office space which can be used as a small boardroom as well, and air-conditioning. Cape Town CBD has an abundance of quirky coffee shops, unique eateries, beer houses, bars, and restaurants to suit all tastes and budgets. Cape Town is a port city on South Africa's southwest coast, on a...