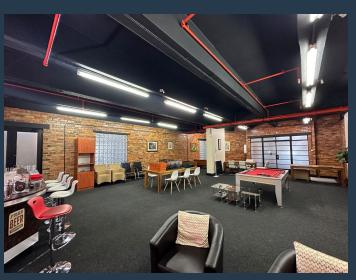

## R18,330 per month excl. VAT R130 per m<sup>2</sup>

www.spire.co.za

141 m² Office Space to Rent in Bree Street Cape Town. This commercial office space is situated at the prestige Manhattan Place, one of Cape Towns go to buildings for luxury office spaces. Manhattan Place offers conference boardrooms, over night stays at the Cape Town Lodge adjacent to Manhattan Place and offers communal toilets, floor reception area and full security access control. This office suite is open plan, with kitchenette and toilet and a small office space which can be used as a small boardroom as well, and air-conditioning. Cape Town CBD has an abundance of quirky coffee shops, unique eateries, beer houses, bars, and restaurants to suit all tastes and budgets. Cape Town is a port city on South Africa's southwest coast, on a...