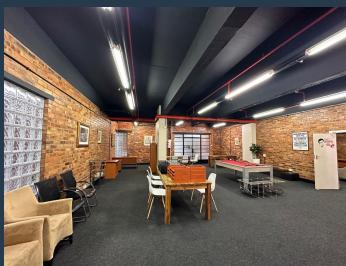

## R18,330 per month excl. VAT R130 per m<sup>2</sup>

www.spire.co.za

141 m² Office Space to Rent in Bree Street Cape Town. This commercial office space is situated at the prestige Manhattan Place, one of Cape Towns go to buildings for luxury office spaces. Manhattan Place offers conference boardrooms, over night stays at the Cape Town Lodge adjacent to Manhattan Place and offers communal toilets, floor reception area and full security access control. This office suite is open plan, with kitchenette and toilet and a small office space which can be used as a small boardroom as well, and air-conditioning. Cape Town CBD has an abundance of quirky coffee shops, unique eateries, beer houses, bars, and restaurants to suit all tastes and budgets. Cape Town is a port city on South Africa's southwest coast, on a...

### OFFICE SPACE TO RENT BREE STREET | CAPE TOWN CITY CENTRE

#### **PROPERTY DETAILS**

▲ Security ▲ Air Conditioning Yes Yes ▲ Basement Parking

2.0 ▲ Floor Size

141m<sup>2</sup>

▲ Land Size

141

▲ Zoning

Commercial