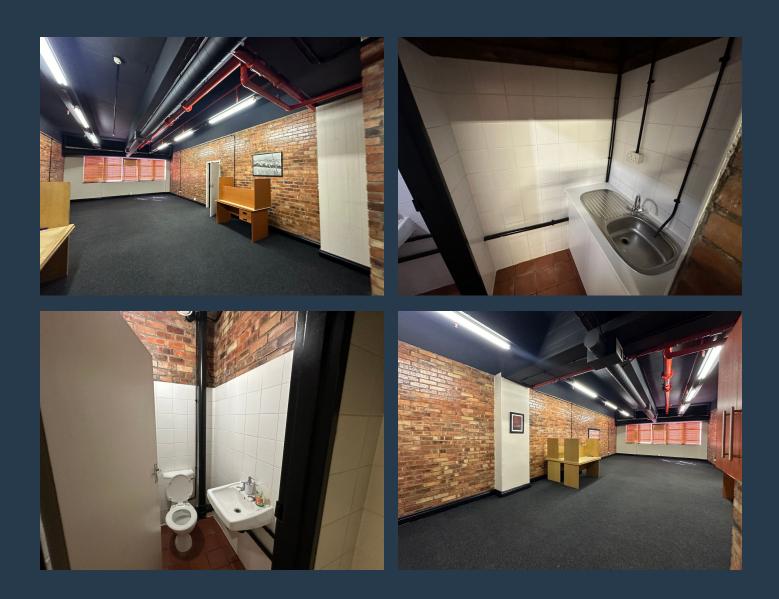

## SPIRE

www.spire.co.za

182 m<sup>2</sup> Office Space to rent in Cape Town, Bree Street, situated at the prestige Manhattan Place. This commercial space is mainly open plan, and ready for occupation. This office suite is fitted out and tenants can move in. A very good price for a full access control, basement parking options and floor reception area for clients to relax and wait. 2 combined suites on the 4th floor. Cape Town City is a lively mix of activity and the heart of the city where businesses, social outings and nightlife blend into one. With a wide variety of restaurants, bars, markets, shopping centres, theaters, museums and hotels to name a few. Cape Town City is the perfect setting for investors, home buyers or business owners. The CBD comprises a few unique...

#### 182 M<sup>2</sup> OFFICE TO RENT CAPE TOWN CBD I 130 BREE STREET

#### **PROPERTY DETAILS**

| ▲ Security       | Yes | Basement Parking | 2.0 | ▲ Floor Size | 182m <sup>2</sup> |
|------------------|-----|------------------|-----|--------------|-------------------|
| Air Conditioning | Yes |                  |     | ▲ Land Size  | 182               |
|                  |     |                  |     | 🔺 Zoning     | Commercial        |