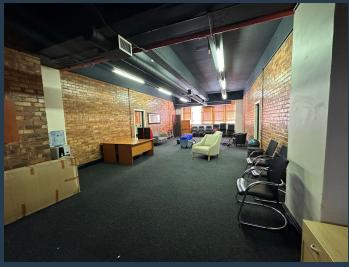

## R27,170 per month excl. VAT

SPIRE

www.spire.co.za

209 m² Office Space to rent in Cape Town CBD. Fitted out Offices situated at Manhattan Place, 130 Bree Street. Manhattan Place offers full access control, security and floor reception area for your clients. The Cape Town Lodge which is adjacent to the Manhattan Place offers conferences, boardroom bookings, client over night stay in. Combined 2 spaces on the 4th floor of the building. Cape Town City is a lively mix of activity and the heart of the city where businesses, social outings and nightlife blend into one. With a wide variety of restaurants, bars, markets, shopping centres, theaters, museums and hotels to name a few. Cape Town City is the perfect setting for investors, home buyers or business owners. The CBD comprises a few unique...

#### **PROPERTY DETAILS**

▲ Security▲ Air Conditioning

Yes Yes ▲ Floor Size ▲ Land Size

▲ Zoning

209m² 209 Commercial