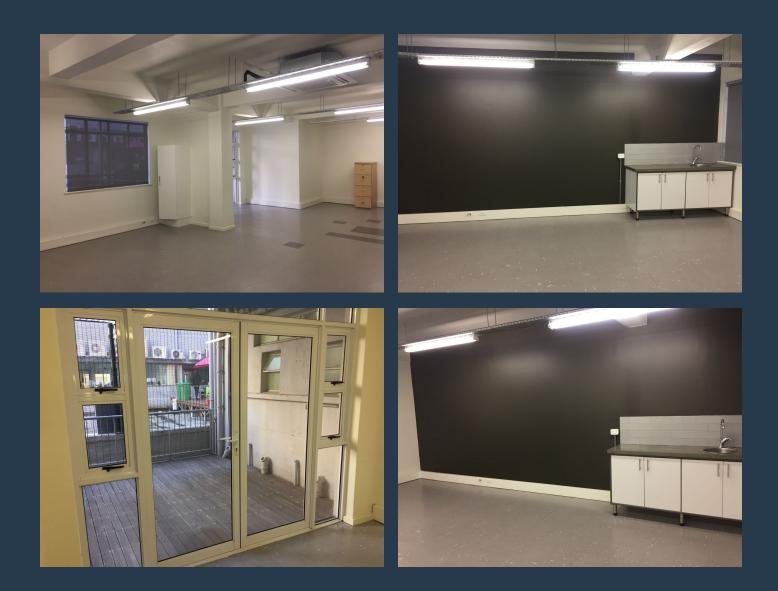

## SPIRE

www.spire.co.za

83 m<sup>2</sup> Office to rent at The Landing in Cape Town CBD. Neat open plan office space located on the 4th floor of the building. The Landing offers trendy open plan offices all with a full kitchen. Loads of natural light and the building has lift access to all floors. There is access control to the building as well as 24 hour security in place. Tenants can lease secure parking in the building. Easy access to surrounding public transport services. We have been helping businesses just like yours to find their perfect commercial retail or industrial space. Our team of property professionals are ready to find your perfect space. We have a longstanding relationship with the top property funds and property management companies in the city. We...

### 83 M<sup>2</sup> OFFICE TO RENT THE LANDING IN CAPE TOWN CITY CENTER

#### **PROPERTY DETAILS**

- ▲ Security
- Air Conditioning

| ▲ Floor Size |  |
|--------------|--|
| ▲ Land Size  |  |
| A Zonina     |  |

Yes

Yes

83m² 83 Commercial **PROPERTY | WITH PURPOSE** 

**R7,636** per month excl. VAT R82 per m<sup>2</sup>