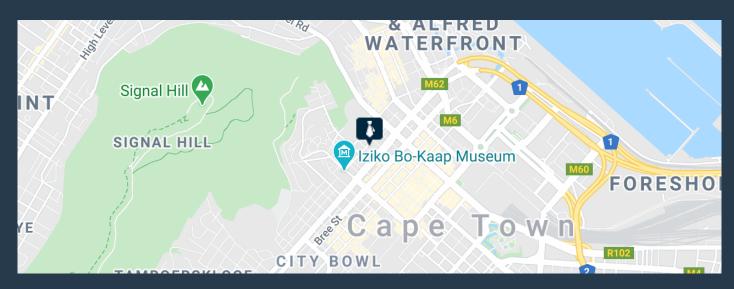

### R32,550 per month excl. VAT R155 per m<sup>2</sup>

www.spire.co.za

205 Sqm Office Space to Rent in Cape Town. Very neat fitted out offices to let at 35 Rose Street. This suite is fully fitted out and is ready to move in. The is a full kitchen as well as secure parking bays available. 35 on Rose is located close to the City Center as well as local public transport services. 35 on Rose is a mixed-use development with contemporary apartments and light and airy duplex offices, each with their own private terrace with a view of The Waterfront, Table Mountain, Signal Hill or Lions Head. Excellent security is maintained with CBAR Armed Response, 24 hour security guards & concierge through B Secure, Sentient CCTV cameras monitored 24h/7 and access cards which only allow access to your floor level. The Cape...