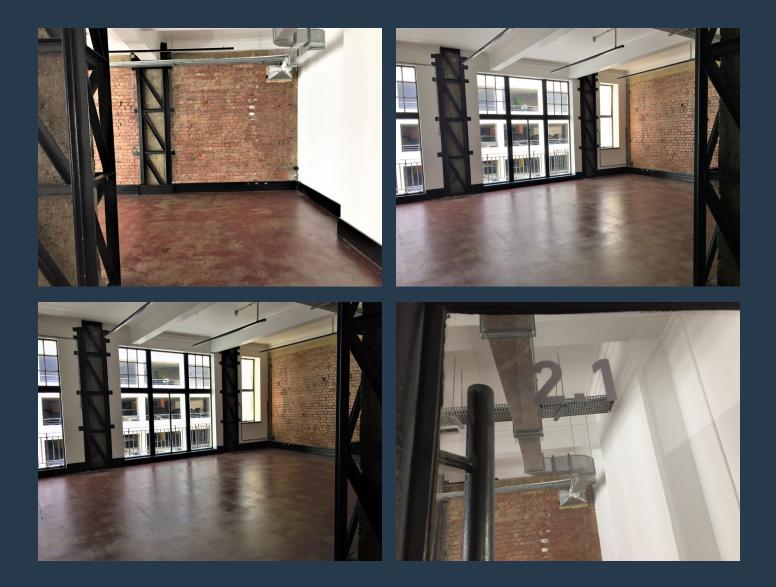

# SPIRE

www.spire.co.za

152 m<sup>2</sup> office space to rent in Cape Town CBD. 2nd floor office space to let at Speakers corner. The offices are open plan with exposed ceilings giving it an industrial look and feel. Each office has provision for a full kitchen, and there is access to shared bathrooms on each floor. The building has full access control with lifts running to all floors. Speakers Corner has library, staff pause area with Wi-fi, as well as a range of meeting rooms that can be used by the tenants. There is 24 hour security with CCTV coverage. Tenants can lease parking bays in the adjacent building. The Cape Town CBD skyline is filled with a number of iconic and landmark buildings providing a wide range of office space to rent. Each building includes basement...