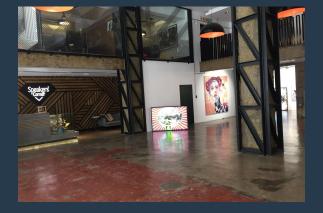

# SPIRE

www.spire.co.za

152 m<sup>2</sup> office space to rent in Cape Town CBD. 2nd floor office space to let at Speakers corner. The offices are open plan with exposed ceilings giving it an industrial look and feel. Each office has provision for a full kitchen, and there is access to shared bathrooms on each floor. The building has full access control with lifts running to all floors. Speakers Corner has library, staff pause area with Wi-fi, as well as a range of meeting rooms that can be used by the tenants. There is 24 hour security with CCTV coverage. Tenants can lease parking bays in the adjacent building. The Cape Town CBD skyline is filled with a number of iconic and landmark buildings providing a wide range of office space to rent. Each building includes basement...