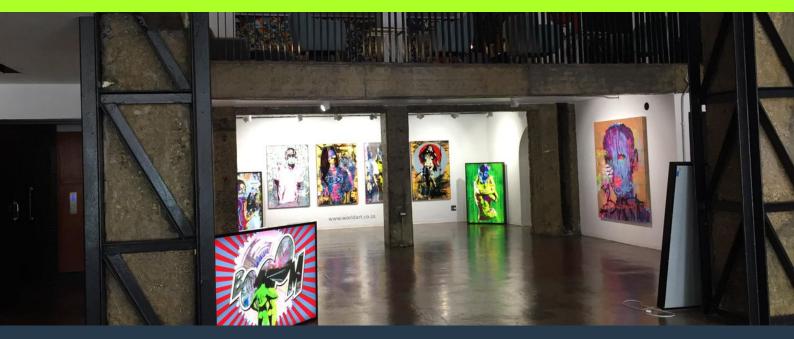

# SPIRE

www.spire.co.za

152 m<sup>2</sup> office space to rent in Cape Town CBD. 2nd floor office space to let at Speakers corner. The offices are open plan with exposed ceilings giving it an industrial look and feel. Each office has provision for a full kitchen, and there is access to shared bathrooms on each floor. The building has full access control with lifts running to all floors. Speakers Corner has library, staff pause area with Wi-fi, as well as a range of meeting rooms that can be used by the tenants. There is 24 hour security with CCTV coverage. Tenants can lease parking bays in the adjacent building. The Cape Town CBD skyline is filled with a number of iconic and landmark buildings providing a wide range of office space to rent. Each building includes basement...