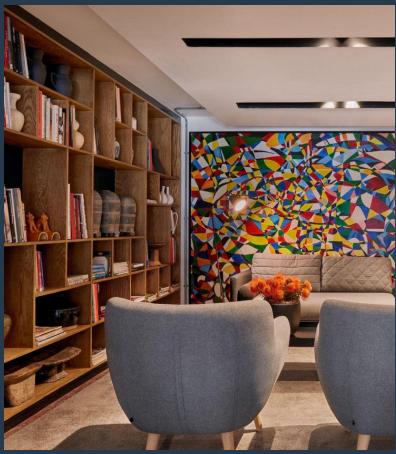

# SPIRE

www.spire.co.za

152 m<sup>2</sup> office space to rent in Cape Town CBD. 2nd floor office space to let at Speakers corner. The offices are open plan with exposed ceilings giving it an industrial look and feel. Each office has provision for a full kitchen, and there is access to shared bathrooms on each floor. The building has full access control with lifts running to all floors. Speakers Corner has library, staff pause area with Wi-fi, as well as a range of meeting rooms that can be used by the tenants. There is 24 hour security with CCTV coverage. Tenants can lease parking bays in the adjacent building. The Cape Town CBD skyline is filled with a number of iconic and landmark buildings providing a wide range of office space to rent. Each building includes basement...