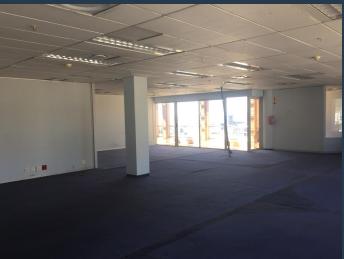

### R134,695 per month excl. VAT

SPIRE

www.spire.co.za

869 Sqm Office space to let on the 14th floor at The Terraces Building on Bree Street. A Grade office space located in the heart of the financial district in the CBD. The space is currently fitted out and there is an allowance provided to re-fit the offices. There is provision for a full kitchen as well as internal bathrooms. This office has a neat exclusive use balcony and offers great views of the harbor. Tenants can lease secure covered parking bays in the building from R1,600.00 per bay, with ample street parking available in the area. We have been helping businesses just like yours to find their perfect commercial retail or industrial space. Our team of property professionals are ready to find your perfect space. We have a...