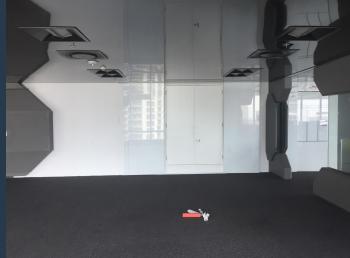

# R458,370 per month excl. VAT

www.spire.co.za

2,778 Sqm Office to rent on the 10th floor at the Portside Building in Cape Town. The space is fitted out, and there is an allowance provided to re-fit the offices. The Portside building has a wide range of Premium Grade Office space to Rent. Tenants will enjoy panoramic views over Cape Town from every floor. The Building has full access control with 24 hour security in place. There is lift access to all floors in the building. Portside is close to all main public transport services, and has quick and easy access to the surrounding highways. We have been helping businesses just like yours to find their perfect commercial retail or industrial space. Our team of property professionals are ready to find your perfect space. We have a...