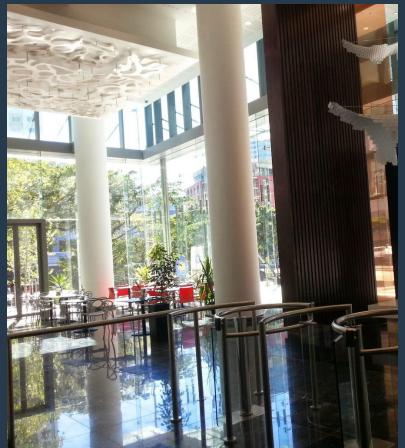

# R458,370 per month excl. VAT

www.spire.co.za

2,778 Sqm Office to rent on the 10th floor at the Portside Building in Cape Town. The space is fitted out, and there is an allowance provided to re-fit the offices. The Portside building has a wide range of Premium Grade Office space to Rent. Tenants will enjoy panoramic views over Cape Town from every floor. The Building has full access control with 24 hour security in place. There is lift access to all floors in the building. Portside is close to all main public transport services, and has quick and easy access to the surrounding highways. We have been helping businesses just like yours to find their perfect commercial retail or industrial space. Our team of property professionals are ready to find your perfect space. We have a...