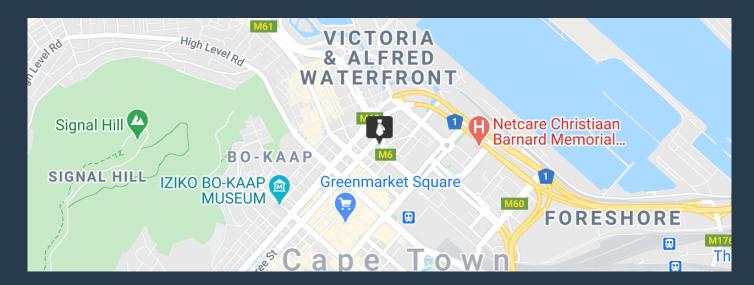

e space is fitted out, and there is an allowance provided to re-fit the offices. The Portside building has a wide range of Premium Grade Office space to Rent. Tenants will enjoy panoramic views over Cape Town from every floor. The Building has full access control with 24 hour security in place. There is lift access to all floors in the building. Portside is close to all main public transport services, and has quick and easy access to the surrounding highways. We have been helping businesses just like yours to find their perfect commercial retail or industrial space. Our team of property professionals are ready to find your perfect space. We have a...





# R458,370 per month excl. VAT R165 per m<sup>2</sup>



www.spire.co.za

### OFFICE SPACE TO RENT CAPE TOWN CBD I PORTSIDE BUILDING





#### PROPERTY DETAILS

▲ Security▲ Air Conditioning

Yes Yes ▲ Basement Parking

1700.0 ▲ Floor Size ▲ Land Size

2778m² 2778 Commercial

▲ Zoning

# R458,370 per month excl. VAT



www.spire.co.za









### **CONTACT US**



**Kevin Hellyer**Candidate Property Practitioner

- (021) 6854020
- 061 484 5578
- xevinh@spire.co.za