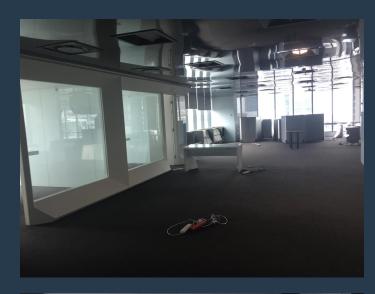

# R458,370 per month excl. VAT

www.spire.co.za

2,778 Sqm Office to rent on the 10th floor at the Portside Building in Cape Town. The space is fitted out, and there is an allowance provided to re-fit the offices. The Portside building has a wide range of Premium Grade Office space to Rent. Tenants will enjoy panoramic views over Cape Town from every floor. The Building has full access control with 24 hour security in place. There is lift access to all floors in the building. Portside is close to all main public transport services, and has quick and easy access to the surrounding highways. We have been helping businesses just like yours to find their perfect commercial retail or industrial space. Our team of property professionals are ready to find your perfect space. We have a...