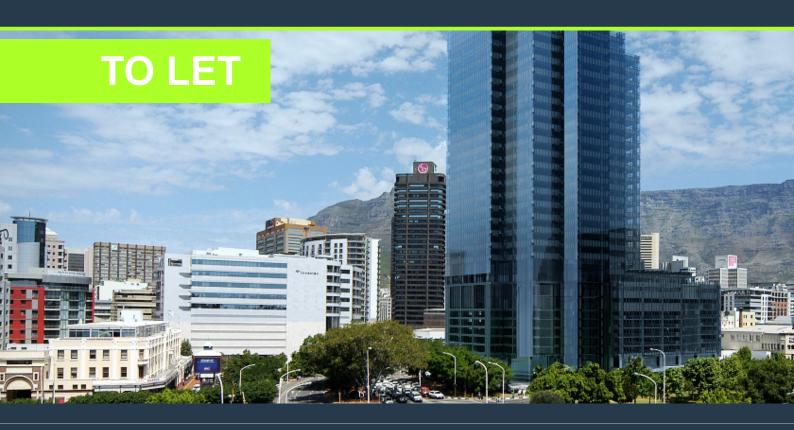

# R458,370 per month excl. VAT

www.spire.co.za

2,778 Sqm Office to rent on the 10th floor at the Portside Building in Cape Town. The space is fitted out, and there is an allowance provided to re-fit the offices. The Portside building has a wide range of Premium Grade Office space to Rent. Tenants will enjoy panoramic views over Cape Town from every floor. The Building has full access control with 24 hour security in place. There is lift access to all floors in the building. Portside is close to all main public transport services, and has quick and easy access to the surrounding highways. We have been helping businesses just like yours to find their perfect commercial retail or industrial space. Our team of property professionals are ready to find your perfect space. We have a...