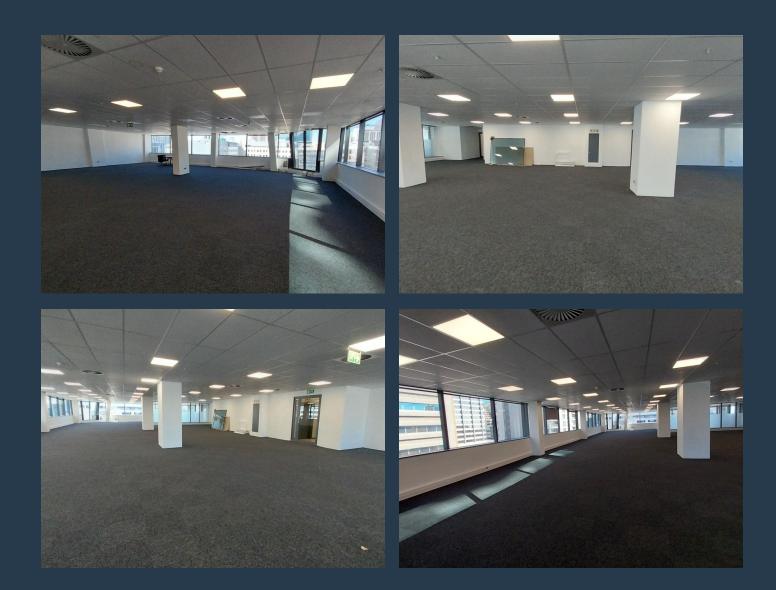

# SPIRE

www.spire.co.za

225 m<sup>2</sup> Office Space to Rent in Cape Town CBD. 11th floor offices in this new building. Open plan floor space with a tenant installation allowance to fit out the space. 35 Lower Long has full access control with 24 hour security in place. 35 Lower Long is perfectly positioned in the financial and legal hub of the Foreshore within the CBD. A prime location just steps away from some of the city's best restaurants, cafes, and shops. With easy access to public transportation and major highways, commuting to and from work has never been easier. Located in the heart of Cape Town's vibrant business district, 35 Lower Long Street offers a variety of premium office spaces, including traditional office setups and a range of Flexi suites,...

### 225 M<sup>2</sup> OFFICE TO RENT RENT CAPE TOWN CBD I 35 LOWER LONG STREET

#### **PROPERTY DETAILS**

| ▲ Security       | Yes | Basement Parking | 12.0 | ▲ Floor Size | 225m²      |
|------------------|-----|------------------|------|--------------|------------|
| Air Conditioning | Yes |                  |      | Land Size    | 225        |
|                  |     |                  |      | Zoning       | Commercial |