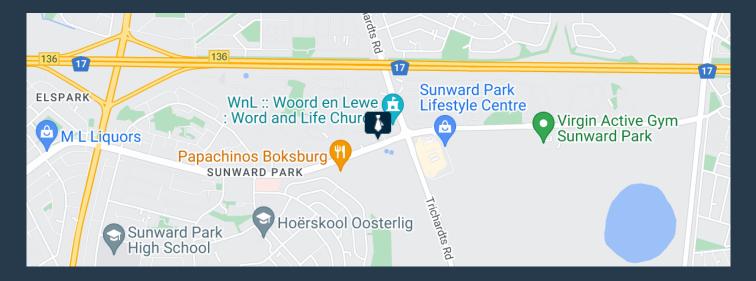

.za

## TO LET

## **KINGFISHER CORNER**

Kingfisher Corner is a colourful collection of shops that speaks to your every need. Newly renovated, the Centre sports a beautiful new look and the changes to the Centre are welcome additions. The centre has been a constant favourite in Sunward Park for more than 10 years. The Centre is anchored by Woolworths and Local Choice Pharmacy and also offers DIY, home, beauty, and health shops to serve the community. And don't forget the food, like Burger King and KFC. Kingfisher Corner has ample parking and 24-hour security to ensure a safe and convenience shopping experience.





WEB REF: SCL1133

**PROPERTY | WITH PURPOSE** 

## R23,800 per month excl. VAT R350 per m<sup>2</sup>

## RETAIL SPACE TO LET IN KINGFISHER CORNER | SUNWARD PARK, BOKSBURG





#### PROPERTY DETAILS

Security

Yes

▲ Floor Size ▲ Zo<u>ning</u>



PIRE

www.spire.co.za

**PROPERTY | WITH PURPOSE** 

### R23,800 per month excl. VAT R350 per m<sup>2</sup>

# SPIRE

www.spire.co.za



### **CONTACT US**



#### Nadeema Chothia Agent

**(**011) 2685<u>871</u>

083 305 5354

📩 nadeemac@spire.co.za