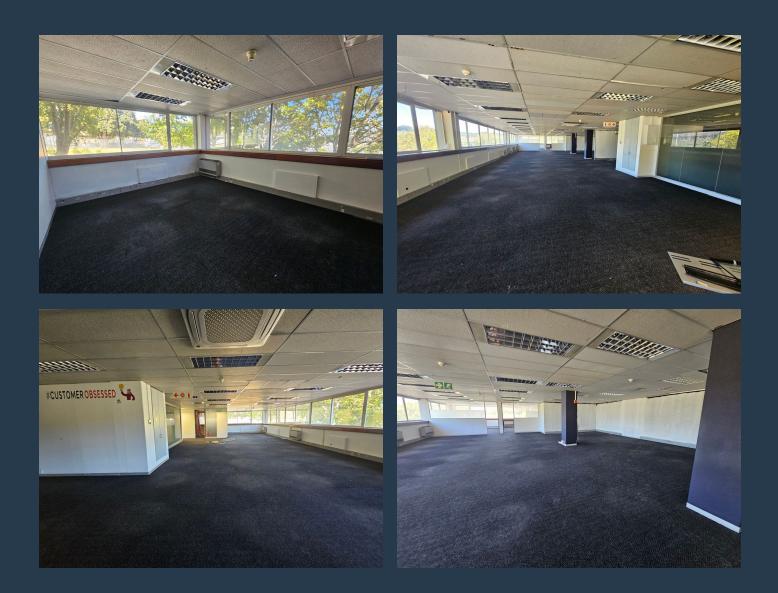

# SPIRE

www.spire.co.za

523 m<sup>2</sup> Office to Rent in Tygervalley. Fitted out offices with possible sub-divisions. The space has an existing fit out, and ready for a new tenant. Corporate Place is located in the heart of Tygervalley, a key commercial hub in Cape Town's northern suburbs. The area is home to corporate offices, financial institutions, and a variety of business services. The building's proximity to the N1 freeway allows for quick access to Bellville, Century City, and Cape Town's CBD. Public transport stations are within walking distance, making it a convenient location for employees and clients. Surrounding amenities include retail centers, restaurants, and essential business services. Tygervalley Shopping Centre and Willowbridge Mall are nearby,...

### **523 M<sup>2</sup> OFFICE TO RENT TYGERVALLEY - CORPORATE PLACE**

VVVVVVVVV