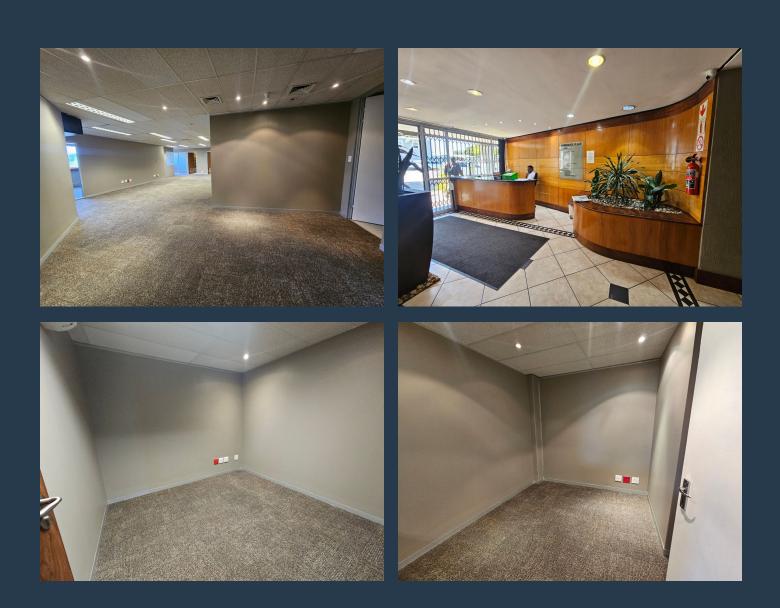

# SPIRE

www.spire.co.za

200 m<sup>2</sup> Office to Rent on the ground floor at Corporate Place in Tygervalley. Fitted out office space with a mostly open plan layout. Corporate Place is a welllocated business park offering convenient access to the N1 freeway, major arterial routes, and public transport. Positioned at 13 Mispel Road, the building is well-suited for companies looking for a central office space with modern infrastructure and a practical layout. The office space is ideal for call centers or businesses requiring a combination of open-plan and private offices. Large windows allow for natural light throughout the workspace, creating a bright and productive environment. The office layout is designed for efficiency, featuring open-plan areas for collaborative...

### 200 M<sup>2</sup> OFFICE TO RENT TYGERVALLEY - CORPORATE PLACE