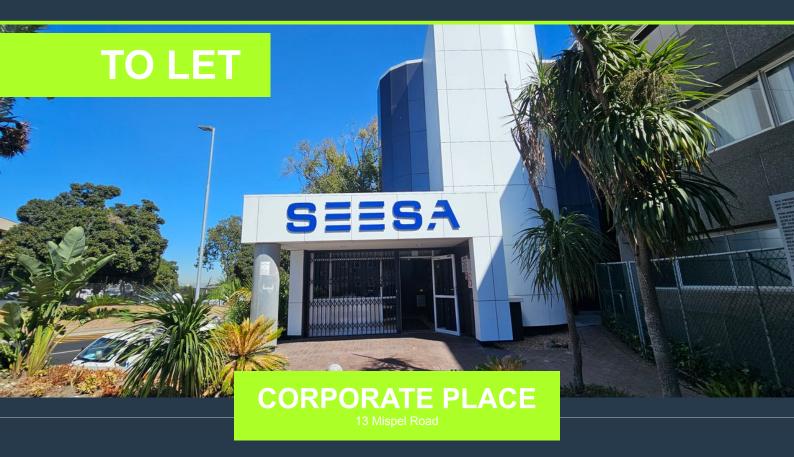

# SPIRE

www.spire.co.za

200 m<sup>2</sup> Office to Rent on the ground floor at Corporate Place in Tygervalley. Fitted out office space with a mostly open plan layout. Corporate Place is a welllocated business park offering convenient access to the N1 freeway, major arterial routes, and public transport. Positioned at 13 Mispel Road, the building is well-suited for companies looking for a central office space with modern infrastructure and a practical layout. The office space is ideal for call centers or businesses requiring a combination of open-plan and private offices. Large windows allow for natural light throughout the workspace, creating a bright and productive environment. The office layout is designed for efficiency, featuring open-plan areas for collaborative...

### 200 M<sup>2</sup> OFFICE TO RENT TYGERVALLEY - CORPORATE PLACE