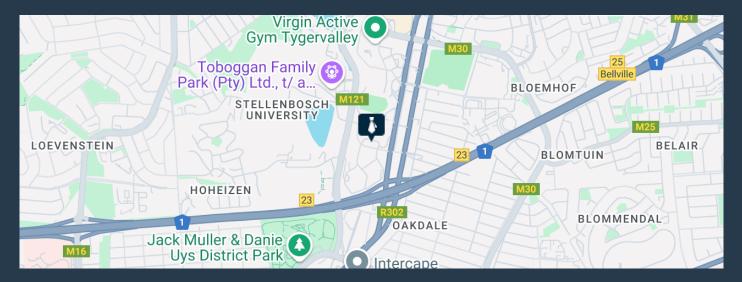

# SPIRE

www.spire.co.za

200 m<sup>2</sup> Office to Rent on the ground floor at Corporate Place in Tygervalley. Fitted out office space with a mostly open plan layout. Corporate Place is a welllocated business park offering convenient access to the N1 freeway, major arterial routes, and public transport. Positioned at 13 Mispel Road, the building is well-suited for companies looking for a central office space with modern infrastructure and a practical layout. The office space is ideal for call centers or businesses requiring a combination of open-plan and private offices. Large windows allow for natural light throughout the workspace, creating a bright and productive environment. The office layout is designed for efficiency, featuring open-plan areas for collaborative...

### 200 M<sup>2</sup> OFFICE TO RENT TYGERVALLEY - CORPORATE PLACE