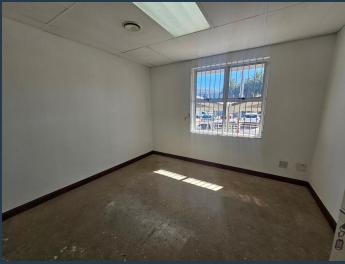

## R67,944 per month excl. VAT R149 per m<sup>2</sup>

www.spire.co.za

Free standing office building to rent at 1 Bloemhoff Road in Tygervalley. freestanding office building measuring 456m² is available to rent at 1 Bloemhoff Road in Tygervalley. The property includes 10 dedicated parking bays, with additional free open parking available. Situated just off Durban Road, the building offers excellent visibility and prominent signage opportunities. Its central location provides easy access to major roads, public transport routes, and surrounding business hubs. The office space features a well-balanced layout designed for productivity and collaboration. Large windows allow for natural light throughout the workspace, creating a bright and comfortable atmosphere. The layout includes open-plan work areas, private...