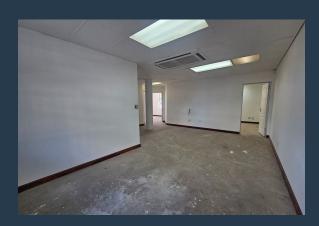

## R67,944 per month excl. VAT R149 per m<sup>2</sup>

www.spire.co.za

Free standing office building to rent at 1 Bloemhoff Road in Tygervalley. freestanding office building measuring 456m² is available to rent at 1 Bloemhoff Road in Tygervalley. The property includes 10 dedicated parking bays, with additional free open parking available. Situated just off Durban Road, the building offers excellent visibility and prominent signage opportunities. Its central location provides easy access to major roads, public transport routes, and surrounding business hubs. The office space features a well-balanced layout designed for productivity and collaboration. Large windows allow for natural light throughout the workspace, creating a bright and comfortable atmosphere. The layout includes open-plan work areas, private...