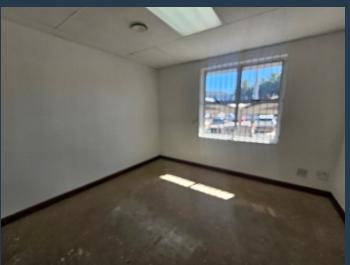

## R67,944 per month excl. VAT R149 per m<sup>2</sup>

www.spire.co.za

Free standing office building to rent at 1 Bloemhoff Road in Tygervalley. freestanding office building measuring 456m² is available to rent at 1 Bloemhoff Road in Tygervalley. The property includes 10 dedicated parking bays, with additional free open parking available. Situated just off Durban Road, the building offers excellent visibility and prominent signage opportunities. Its central location provides easy access to major roads, public transport routes, and surrounding business hubs. The office space features a well-balanced layout designed for productivity and collaboration. Large windows allow for natural light throughout the workspace, creating a bright and comfortable atmosphere. The layout includes open-plan work areas, private...