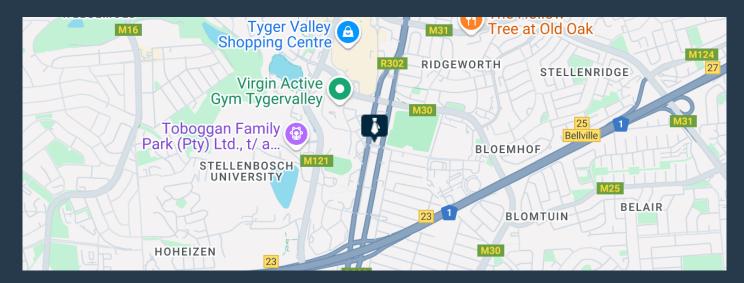

### 456 M<sup>2</sup> BUILDING TO RENT IN TYGERVALLEY - 1 BLOEMHOFF ROAD

## R67,944 per month excl. VAT R149 per m<sup>2</sup>

www.spire.co.za

Free standing office building to rent at 1 Bloemhoff Road in Tygervalley. freestanding office building measuring 456m² is available to rent at 1 Bloemhoff Road in Tygervalley. The property includes 10 dedicated parking bays, with additional free open parking available. Situated just off Durban Road, the building offers excellent visibility and prominent signage opportunities. Its central location provides easy access to major roads, public transport routes, and surrounding business hubs. The office space features a well-balanced layout designed for productivity and collaboration. Large windows allow for natural light throughout the workspace, creating a bright and comfortable atmosphere. The layout includes open-plan work areas, private...