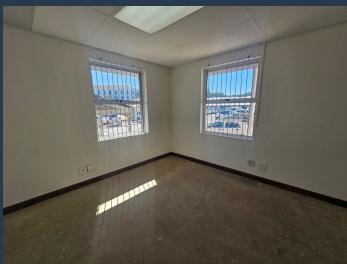

## R67,944 per month excl. VAT R149 per m<sup>2</sup>

www.spire.co.za

Free standing office building to rent at 1 Bloemhoff Road in Tygervalley. freestanding office building measuring 456m² is available to rent at 1 Bloemhoff Road in Tygervalley. The property includes 10 dedicated parking bays, with additional free open parking available. Situated just off Durban Road, the building offers excellent visibility and prominent signage opportunities. Its central location provides easy access to major roads, public transport routes, and surrounding business hubs. The office space features a well-balanced layout designed for productivity and collaboration. Large windows allow for natural light throughout the workspace, creating a bright and comfortable atmosphere. The layout includes open-plan work areas, private...