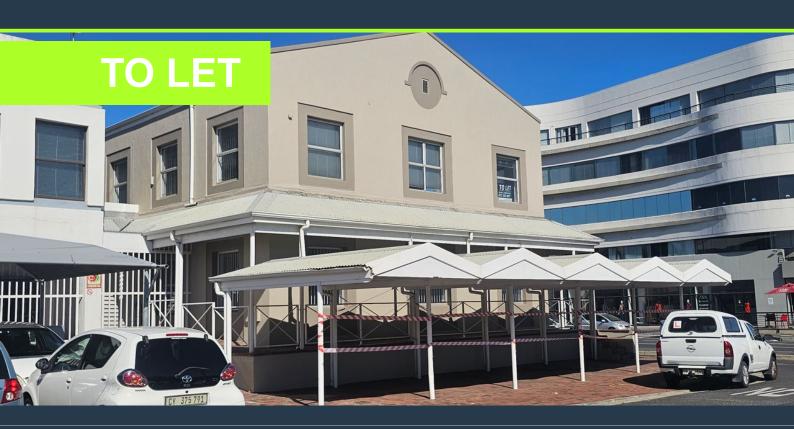

### 456 M<sup>2</sup> BUILDING TO RENT IN TYGERVALLEY - 1 BLOEMHOFF ROAD

## R67,944 per month excl. VAT R149 per m<sup>2</sup>

www.spire.co.za

Free standing office building to rent at 1 Bloemhoff Road in Tygervalley. freestanding office building measuring 456m² is available to rent at 1 Bloemhoff Road in Tygervalley. The property includes 10 dedicated parking bays, with additional free open parking available. Situated just off Durban Road, the building offers excellent visibility and prominent signage opportunities. Its central location provides easy access to major roads, public transport routes, and surrounding business hubs. The office space features a well-balanced layout designed for productivity and collaboration. Large windows allow for natural light throughout the workspace, creating a bright and comfortable atmosphere. The layout includes open-plan work areas, private...