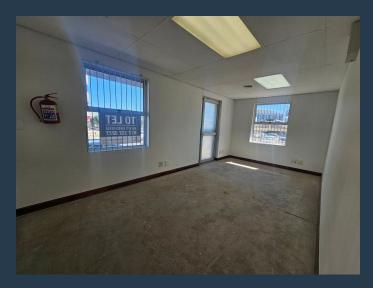

## R67,944 per month excl. VAT R149 per m<sup>2</sup>

www.spire.co.za

Free standing office building to rent at 1 Bloemhoff Road in Tygervalley. freestanding office building measuring 456m² is available to rent at 1 Bloemhoff Road in Tygervalley. The property includes 10 dedicated parking bays, with additional free open parking available. Situated just off Durban Road, the building offers excellent visibility and prominent signage opportunities. Its central location provides easy access to major roads, public transport routes, and surrounding business hubs. The office space features a well-balanced layout designed for productivity and collaboration. Large windows allow for natural light throughout the workspace, creating a bright and comfortable atmosphere. The layout includes open-plan work areas, private...