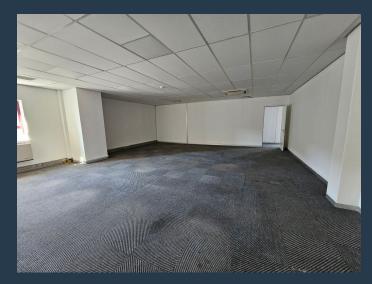

## R44,200 per month excl. VAT R130 per m<sup>2</sup>

www.spire.co.za

304 m² Office to rent on the top floor at The Bridge, located on Durban Road in Tygervalley. Fitted out office space ready to move in. The building has full access control as well as 24 hour security. The building is well-positioned with easy access to the N1 freeway and is surrounded by established businesses and amenities. Tenants include the Electoral Commission regional offices, Sanparks regional offices, Easylife Kitchens, Bosch, and Nedbank. The building features underground parking with controlled access via key tag systems, providing security and convenience for tenants and visitors. A lift services all floors, allowing easy movement between levels. Visitors benefit from ample parking, and tenants have access to basement parking....

### 304 M<sup>2</sup> OFFICE TO RENT TYGERVALLEY - THE BRIDGE