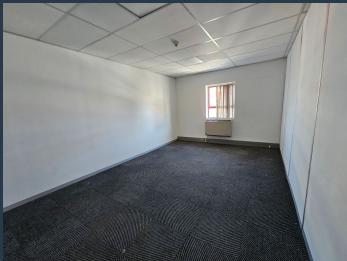

## R44,200 per month excl. VAT R130 per m<sup>2</sup>

www.spire.co.za

304 m² Office to rent on the top floor at The Bridge, located on Durban Road in Tygervalley. Fitted out office space ready to move in. The building has full access control as well as 24 hour security. The building is well-positioned with easy access to the N1 freeway and is surrounded by established businesses and amenities. Tenants include the Electoral Commission regional offices, Sanparks regional offices, Easylife Kitchens, Bosch, and Nedbank. The building features underground parking with controlled access via key tag systems, providing security and convenience for tenants and visitors. A lift services all floors, allowing easy movement between levels. Visitors benefit from ample parking, and tenants have access to basement parking....

### 304 M<sup>2</sup> OFFICE TO RENT TYGERVALLEY - THE BRIDGE