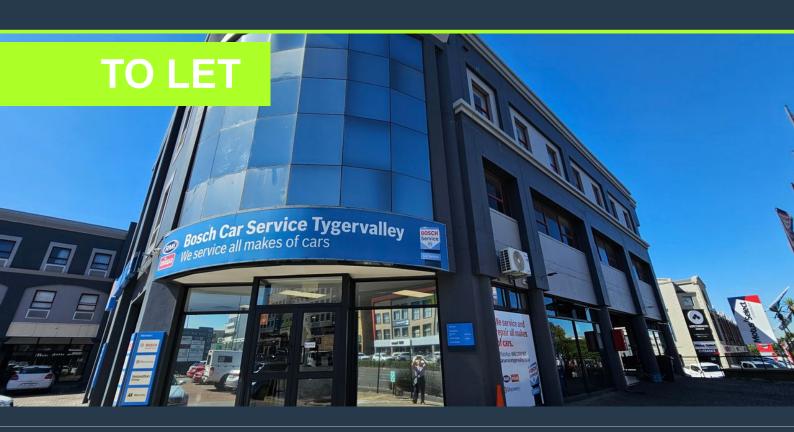

## R44,200 per month excl. VAT R130 per m<sup>2</sup>

www.spire.co.za

304 m² Office to rent on the top floor at The Bridge, located on Durban Road in Tygervalley. Fitted out office space ready to move in. The building has full access control as well as 24 hour security. The building is well-positioned with easy access to the N1 freeway and is surrounded by established businesses and amenities. Tenants include the Electoral Commission regional offices, Sanparks regional offices, Easylife Kitchens, Bosch, and Nedbank. The building features underground parking with controlled access via key tag systems, providing security and convenience for tenants and visitors. A lift services all floors, allowing easy movement between levels. Visitors benefit from ample parking, and tenants have access to basement parking....

### 304 M<sup>2</sup> OFFICE TO RENT TYGERVALLEY - THE BRIDGE