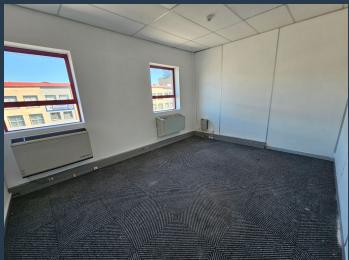

## R44,200 per month excl. VAT R130 per m<sup>2</sup>

www.spire.co.za

304 m² Office to rent on the top floor at The Bridge, located on Durban Road in Tygervalley. Fitted out office space ready to move in. The building has full access control as well as 24 hour security. The building is well-positioned with easy access to the N1 freeway and is surrounded by established businesses and amenities. Tenants include the Electoral Commission regional offices, Sanparks regional offices, Easylife Kitchens, Bosch, and Nedbank. The building features underground parking with controlled access via key tag systems, providing security and convenience for tenants and visitors. A lift services all floors, allowing easy movement between levels. Visitors benefit from ample parking, and tenants have access to basement parking....

### 304 M<sup>2</sup> OFFICE TO RENT TYGERVALLEY - THE BRIDGE