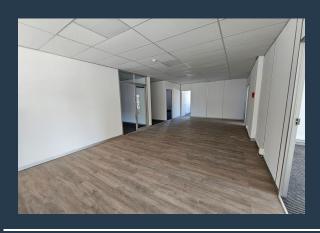

## R44,200 per month excl. VAT R130 per m<sup>2</sup>

www.spire.co.za

304 m² Office to rent on the top floor at The Bridge, located on Durban Road in Tygervalley. Fitted out office space ready to move in. The building has full access control as well as 24 hour security. The building is well-positioned with easy access to the N1 freeway and is surrounded by established businesses and amenities. Tenants include the Electoral Commission regional offices, Sanparks regional offices, Easylife Kitchens, Bosch, and Nedbank. The building features underground parking with controlled access via key tag systems, providing security and convenience for tenants and visitors. A lift services all floors, allowing easy movement between levels. Visitors benefit from ample parking, and tenants have access to basement parking....