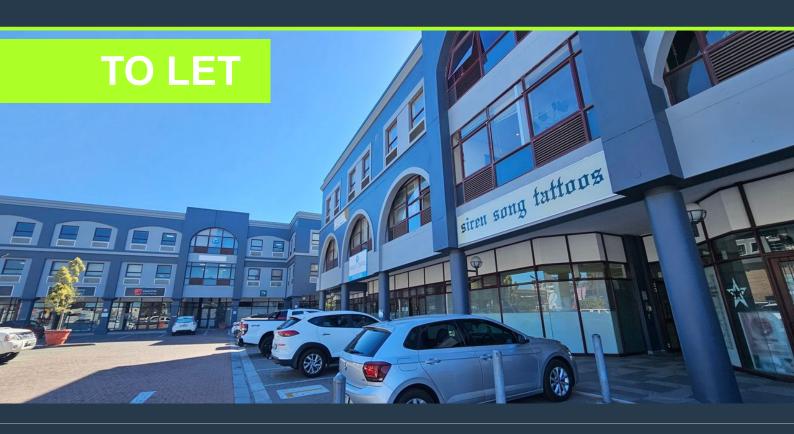

## 304 M<sup>2</sup> OFFICE TO RENT TYGERVALLEY - THE BRIDGE

R44,200 per month excl. VAT R130 per m<sup>2</sup>

www.spire.co.za

304 m² Office to rent at The Bridge in Tygervalley. Located on the upper floor, this open plan office is fitted out and has large full length windows. Full kitchen and access to shared bathrooms on each floor. The ground floor consists of retail space, while the first and second floors offer office space in various configurations. The offices are designed to accommodate different business needs, with both open-plan layouts and private offices available. Large windows provide natural light, and air-conditioning ensures a comfortable working environment. The building is fitted with a generator that powers the common areas, ensuring uninterrupted access and functionality. The Bridge is a three-story commercial building located on Durban...