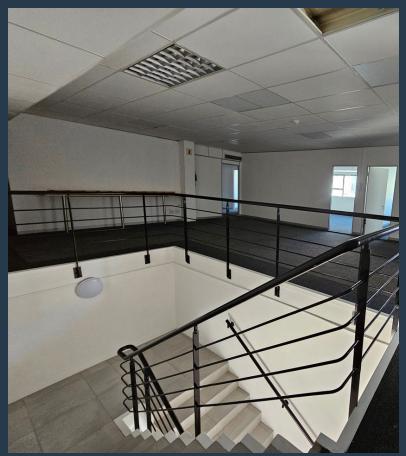

R44,200 per month excl. VAT R130 per m<sup>2</sup>

www.spire.co.za

304 m² Office to rent at The Bridge in Tygervalley. Located on the upper floor, this open plan office is fitted out and has large full length windows. Full kitchen and access to shared bathrooms on each floor. The ground floor consists of retail space, while the first and second floors offer office space in various configurations. The offices are designed to accommodate different business needs, with both open-plan layouts and private offices available. Large windows provide natural light, and air-conditioning ensures a comfortable working environment. The building is fitted with a generator that powers the common areas, ensuring uninterrupted access and functionality. The Bridge is a three-story commercial building located on Durban...