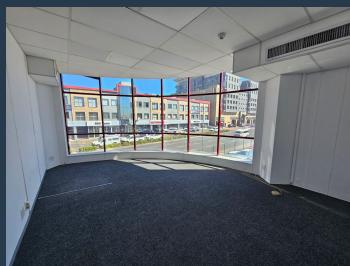

R44,200 per month excl. VAT R130 per m<sup>2</sup>

www.spire.co.za

304 m² Office to rent at The Bridge in Tygervalley. Located on the upper floor, this open plan office is fitted out and has large full length windows. Full kitchen and access to shared bathrooms on each floor. The ground floor consists of retail space, while the first and second floors offer office space in various configurations. The offices are designed to accommodate different business needs, with both open-plan layouts and private offices available. Large windows provide natural light, and air-conditioning ensures a comfortable working environment. The building is fitted with a generator that powers the common areas, ensuring uninterrupted access and functionality. The Bridge is a three-story commercial building located on Durban...