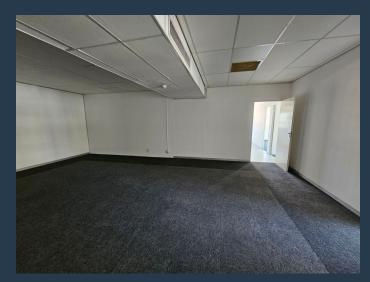

R44,200 per month excl. VAT R130 per m<sup>2</sup>

www.spire.co.za

304 m² Office to rent at The Bridge in Tygervalley. Located on the upper floor, this open plan office is fitted out and has large full length windows. Full kitchen and access to shared bathrooms on each floor. The ground floor consists of retail space, while the first and second floors offer office space in various configurations. The offices are designed to accommodate different business needs, with both open-plan layouts and private offices available. Large windows provide natural light, and air-conditioning ensures a comfortable working environment. The building is fitted with a generator that powers the common areas, ensuring uninterrupted access and functionality. The Bridge is a three-story commercial building located on Durban...