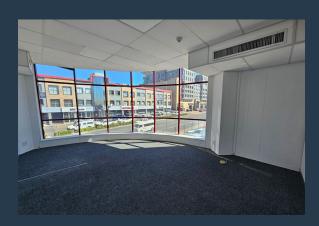

R44,200 per month excl. VAT R130 per m<sup>2</sup>

www.spire.co.za

304 m² Office to rent at The Bridge in Tygervalley. Located on the upper floor, this open plan office is fitted out and has large full length windows. Full kitchen and access to shared bathrooms on each floor. The ground floor consists of retail space, while the first and second floors offer office space in various configurations. The offices are designed to accommodate different business needs, with both open-plan layouts and private offices available. Large windows provide natural light, and air-conditioning ensures a comfortable working environment. The building is fitted with a generator that powers the common areas, ensuring uninterrupted access and functionality. The Bridge is a three-story commercial building located on Durban...