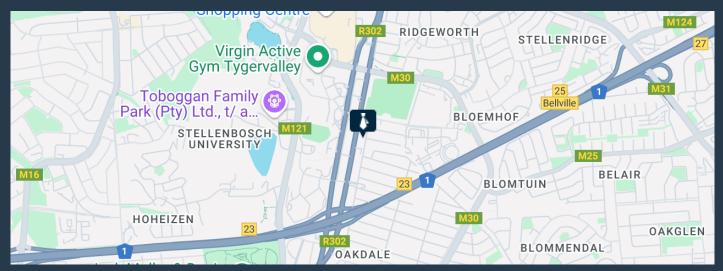

## 304 M<sup>2</sup> OFFICE TO RENT TYGERVALLEY - THE BRIDGE

R44,200 per month excl. VAT R130 per m<sup>2</sup>

www.spire.co.za

304 m² Office to rent at The Bridge in Tygervalley. Located on the upper floor, this open plan office is fitted out and has large full length windows. Full kitchen and access to shared bathrooms on each floor. The ground floor consists of retail space, while the first and second floors offer office space in various configurations. The offices are designed to accommodate different business needs, with both open-plan layouts and private offices available. Large windows provide natural light, and air-conditioning ensures a comfortable working environment. The building is fitted with a generator that powers the common areas, ensuring uninterrupted access and functionality. The Bridge is a three-story commercial building located on Durban...