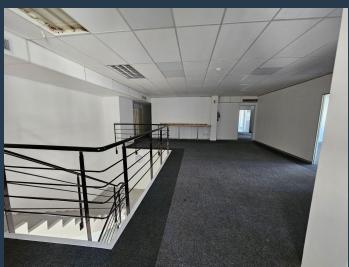

R44,200 per month excl. VAT R130 per m<sup>2</sup>

www.spire.co.za

304 m² Office to rent at The Bridge in Tygervalley. Located on the upper floor, this open plan office is fitted out and has large full length windows. Full kitchen and access to shared bathrooms on each floor. The ground floor consists of retail space, while the first and second floors offer office space in various configurations. The offices are designed to accommodate different business needs, with both open-plan layouts and private offices available. Large windows provide natural light, and air-conditioning ensures a comfortable working environment. The building is fitted with a generator that powers the common areas, ensuring uninterrupted access and functionality. The Bridge is a three-story commercial building located on Durban...