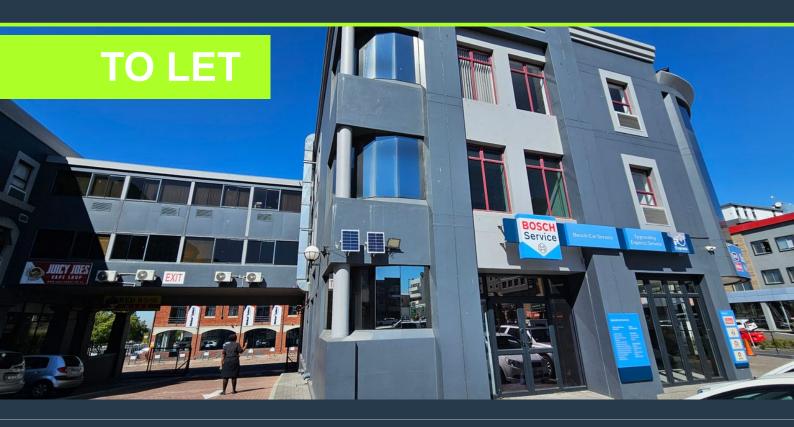

## R20,514 per month excl. VAT

SPIRE

www.spire.co.za

157 m² Office to rent at The Bridge in Tygervalley. Neat open plan office space on the 1st floor of the building. The Bridge is a three-story commercial building located on Durban Road in Tygervalley, offering office and retail space in a high-traffic area. The building is well-positioned with easy access to the N1 freeway and is surrounded by established businesses and amenities. Tenants include the Electoral Commission regional offices, Sanparks regional offices, Easylife Kitchens, Bosch, and Nedbank. The building features underground parking with controlled access via key tag systems, providing security and convenience for tenants and visitors. A lift services all floors, allowing easy movement between levels. The ground floor consists...

### 157 M<sup>2</sup> OFFICE TO RENT TYGERVALLEY - THE BRIDGE