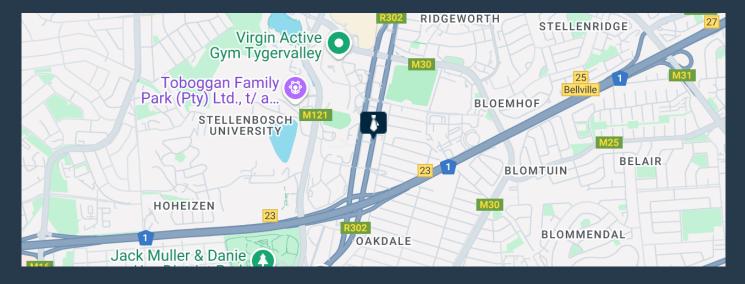

## R20,514 per month excl. VAT

SPIRE

www.spire.co.za

157 m² Office to rent at The Bridge in Tygervalley. Neat open plan office space on the 1st floor of the building. The Bridge is a three-story commercial building located on Durban Road in Tygervalley, offering office and retail space in a high-traffic area. The building is well-positioned with easy access to the N1 freeway and is surrounded by established businesses and amenities. Tenants include the Electoral Commission regional offices, Sanparks regional offices, Easylife Kitchens, Bosch, and Nedbank. The building features underground parking with controlled access via key tag systems, providing security and convenience for tenants and visitors. A lift services all floors, allowing easy movement between levels. The ground floor consists...