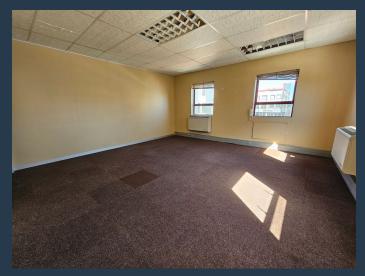

## R20,514 per month excl. VAT

SPIRE

www.spire.co.za

157 m² Office to rent at The Bridge in Tygervalley. Neat open plan office space on the 1st floor of the building. The Bridge is a three-story commercial building located on Durban Road in Tygervalley, offering office and retail space in a high-traffic area. The building is well-positioned with easy access to the N1 freeway and is surrounded by established businesses and amenities. Tenants include the Electoral Commission regional offices, Sanparks regional offices, Easylife Kitchens, Bosch, and Nedbank. The building features underground parking with controlled access via key tag systems, providing security and convenience for tenants and visitors. A lift services all floors, allowing easy movement between levels. The ground floor consists...