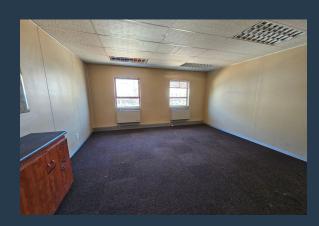

## R20,514 per month excl. VAT

SPIRE

www.spire.co.za

157 m² Office to rent at The Bridge in Tygervalley. Neat open plan office space on the 1st floor of the building. The Bridge is a three-story commercial building located on Durban Road in Tygervalley, offering office and retail space in a high-traffic area. The building is well-positioned with easy access to the N1 freeway and is surrounded by established businesses and amenities. Tenants include the Electoral Commission regional offices, Sanparks regional offices, Easylife Kitchens, Bosch, and Nedbank. The building features underground parking with controlled access via key tag systems, providing security and convenience for tenants and visitors. A lift services all floors, allowing easy movement between levels. The ground floor consists...