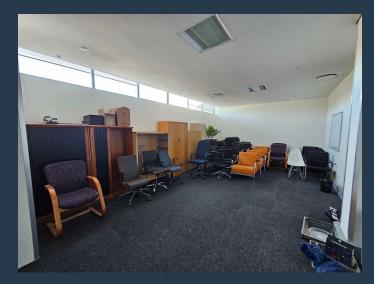

## R60,940 per month excl. VAT R220 per m<sup>2</sup>

SPIRE

www.spire.co.za

277 m² Office to rent in Tygervalley. Ground floor unit with huge potential to be fitted out into a stylish office. The building features modern, open-plan layouts with plenty of natural light, creating a bright and airy atmosphere. The space is fully customizable to meet the unique needs of your business and features high-speed internet connectivity, air conditioning, and ample storage space. Tygervalley has mostly low-rise building that are situated in secure business parks. Tygervalley is positioned just off the N1 and only 20 minutes' from Cape Town CBD and there is a growing demand for Office Space in Tygervalley due to the growth of the area. The area is in the suburb of Bellville and is seen as a fast growing business hub and a...

### 277 M<sup>2</sup> OFFICE TO RENT TYGERVALLEY I AVANTI BUILDING