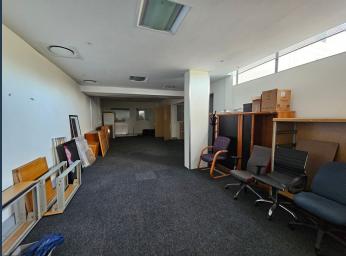

## R60,940 per month excl. VAT R220 per m<sup>2</sup>

SPIRE

www.spire.co.za

277 m² Office to rent in Tygervalley. Ground floor unit with huge potential to be fitted out into a stylish office. The building features modern, open-plan layouts with plenty of natural light, creating a bright and airy atmosphere. The space is fully customizable to meet the unique needs of your business and features high-speed internet connectivity, air conditioning, and ample storage space. Tygervalley has mostly low-rise building that are situated in secure business parks. Tygervalley is positioned just off the N1 and only 20 minutes' from Cape Town CBD and there is a growing demand for Office Space in Tygervalley due to the growth of the area. The area is in the suburb of Bellville and is seen as a fast growing business hub and a...

### 277 M<sup>2</sup> OFFICE TO RENT TYGERVALLEY I AVANTI BUILDING