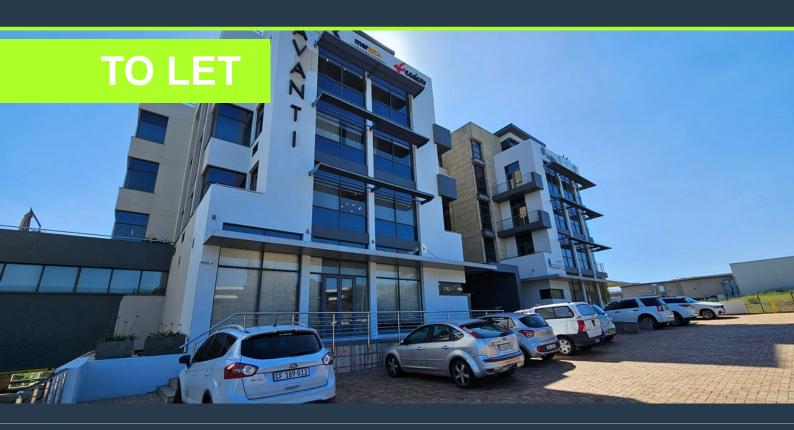

### 277 M<sup>2</sup> OFFICE TO RENT TYGERVALLEY I AVANTI BUILDING

## R60,940 per month excl. VAT R220 per m<sup>2</sup>

SPIRE

www.spire.co.za

277 m² Office to rent in Tygervalley. Ground floor unit with huge potential to be fitted out into a stylish office. The building features modern, open-plan layouts with plenty of natural light, creating a bright and airy atmosphere. The space is fully customizable to meet the unique needs of your business and features high-speed internet connectivity, air conditioning, and ample storage space. Tygervalley has mostly low-rise building that are situated in secure business parks. Tygervalley is positioned just off the N1 and only 20 minutes' from Cape Town CBD and there is a growing demand for Office Space in Tygervalley due to the growth of the area. The area is in the suburb of Bellville and is seen as a fast growing business hub and a...