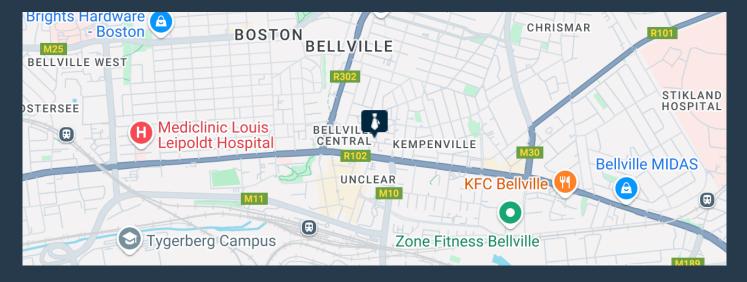

# SPIRE

www.spire.co.za

198 m<sup>2</sup> Office to Rent in Bellville Central. Ground floor offices at Louwville Place. This office has excellent visibility and can be accessed from the street as well. Fitted out offices that are ready for a new tenant. Louwville Place is a well-maintained B-grade office building located in Bellville Central, offering flexible office space for multiple tenants. This five-storey building provides a professional working environment with secure access and ample natural light. Large wrap-around windows ensure a bright and comfortable workspace, while the building's central location places tenants within walking distance of key business and government offices. Louwville Place is conveniently located a block away from Voortrekker Road, placing...

### **198 M<sup>2</sup> OFFICE TO RENT BELLVILLE CENTRAL - LOUWVILLE PLACE**