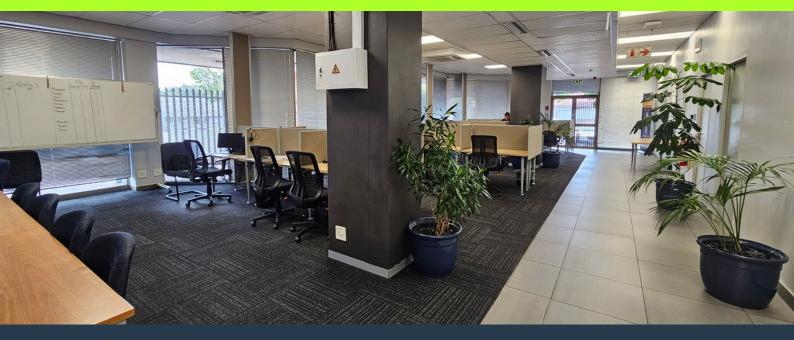

# SPIRE

www.spire.co.za

198 m<sup>2</sup> Office to Rent in Bellville Central. Ground floor offices at Louwville Place. This office has excellent visibility and can be accessed from the street as well. Fitted out offices that are ready for a new tenant. Louwville Place is a well-maintained B-grade office building located in Bellville Central, offering flexible office space for multiple tenants. This five-storey building provides a professional working environment with secure access and ample natural light. Large wrap-around windows ensure a bright and comfortable workspace, while the building's central location places tenants within walking distance of key business and government offices. Louwville Place is conveniently located a block away from Voortrekker Road, placing...

### **198 M<sup>2</sup> OFFICE TO RENT BELLVILLE CENTRAL - LOUWVILLE PLACE**