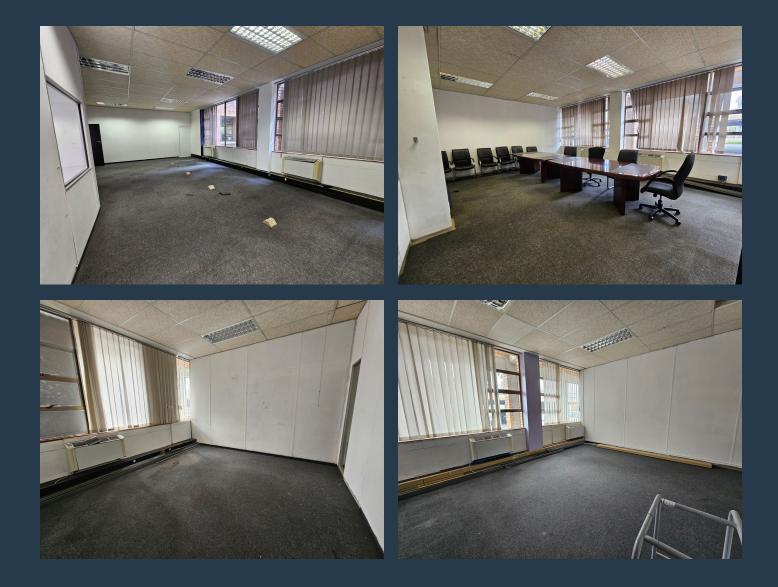

# SPIRE

www.spire.co.za

276 m<sup>2</sup> Office to rent on the ground floor at Louwville Place in Bellville Central. Fitted out office space with partitioned offices as well as meeting and training rooms. Louwville Place is a well-maintained B-grade office building located in Bellville Central, offering flexible office space for multiple tenants. This fivestorey building provides a professional working environment with secure access and ample natural light. Large wrap-around windows ensure a bright and comfortable workspace, while the building's central location places tenants within walking distance of key business and government offices. Louwville Place is conveniently located a block away from Voortrekker Road, placing tenants near major businesses, government...

### 276 M<sup>2</sup> OFFICE TO RENT BELLVILLE CENTRAL - LOUWVILLE PLACE