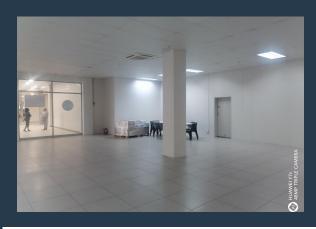

R46,200 per month excl. VAT R140 per m<sup>2</sup>

SPIRE

www.spire.co.za

This retail space measuring 330sqm is available to Let. The unit fully tiled and in a prime position. The mall has ample parking space as well as security available. The mall is located in the central area of New Redruth, in close proximity to public transport and other amenities in the area. Our team of property professionals are ready to find your perfect space. We have a longstanding relationship with the top property funds and property management companies. We feature properties from Gauteng's most exclusive, vibrant, and desirable commercial locations, Spire Property Brokers offer a premium property portfolio that showcases the very best A Grade Commercial/ Retail Space available on offer. Get in touch today and let us find you the...