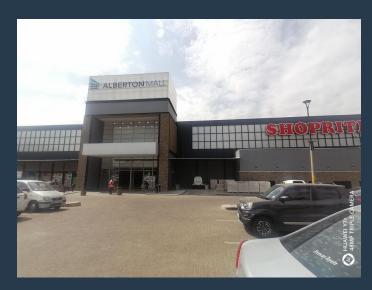

R46,200 per month excl. VAT R140 per m<sup>2</sup>

SPIRE

www.spire.co.za

This retail space measuring 330sqm is available to Let. The unit fully tiled and in a prime position. The mall has ample parking space as well as security available. The mall is located in the central area of New Redruth, in close proximity to public transport and other amenities in the area. Our team of property professionals are ready to find your perfect space. We have a longstanding relationship with the top property funds and property management companies. We feature properties from Gauteng's most exclusive, vibrant, and desirable commercial locations, Spire Property Brokers offer a premium property portfolio that showcases the very best A Grade Commercial/ Retail Space available on offer. Get in touch today and let us find you the...

## RETAIL SHOP TO LET IN ALBERTON MALL | NEW REDRUTH, ALBERTON