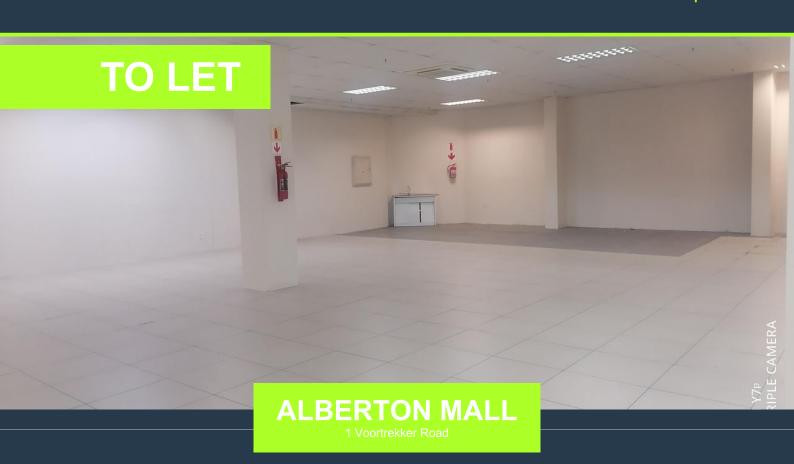

## RETAIL SHOP TO LET IN ALBERTON MALL | NEW REDRUTH, ALBERTON

R46,200 per month excl. VAT R140 per m<sup>2</sup>

SPIRE

www.spire.co.za

This retail space measuring 330sqm is available to Let. The unit fully tiled and in a prime position. The mall has ample parking space as well as security available. The mall is located in the central area of New Redruth, in close proximity to public transport and other amenities in the area. Our team of property professionals are ready to find your perfect space. We have a longstanding relationship with the top property funds and property management companies. We feature properties from Gauteng's most exclusive, vibrant, and desirable commercial locations, Spire Property Brokers offer a premium property portfolio that showcases the very best A Grade Commercial/ Retail Space available on offer. Get in touch today and let us find you the...

## **PROPERTY DETAILS**

▲ Security Yes ▲ Floor Size ▲ Zoning

330m<sup>2</sup> Commercial