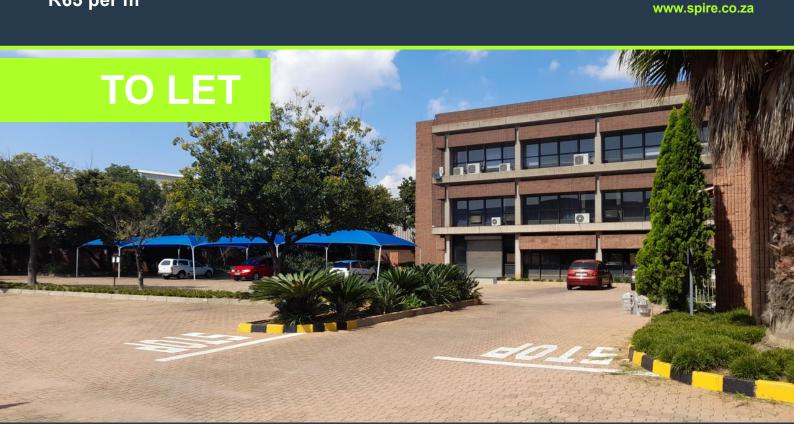

# R57,005 per month excl. VAT

\_

R65 per m<sup>2</sup>

Alrode Multi park offices to let, are a very secure and well-maintained office park in Alberton. Offering on its south block, Second floor a 877m2 (Sub-divisible into 441m2 & 437m2) offices. The office boasts of great natural lighting, a large open plan, small to medium offices. There is ample parking available in this office park with 24 Hour access control. This property, is well located and is easily accessible via the N3 and R59 Highways. Close to all amenities including the New Market Shopping Mall, Union Hospital, Meyersdal, Brackenhurst and Brakendowns, the Alberton CBD all within great proximity. We have been helping businesses just like yours to find their perfect commercial, retail or industrial spaces. Our team of property...

R57,005 per month excl. VAT R65 per m<sup>2</sup>

www.spire.co.za

### OFFICE TO LET IN ALRODE, ALBERTON

#### **PROPERTY DETAILS**

▲ Security

Yes

▲ Floor Size

877m²

▲ Air Conditioning

Yes

▲ Zoning