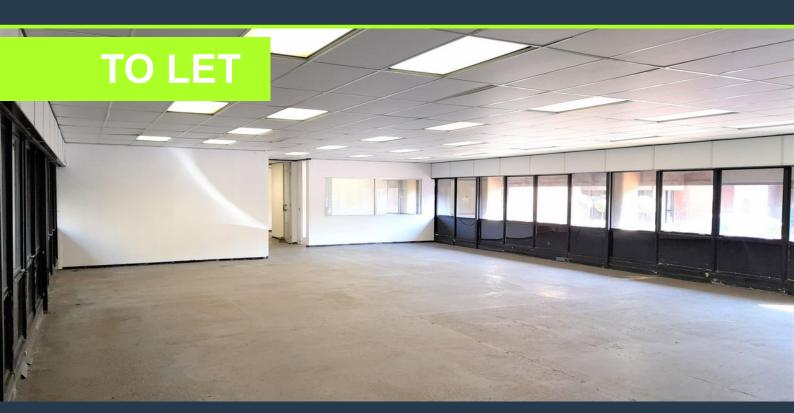

# R28,665 per month excl. VAT R65 per m<sup>2</sup>

www.spire.co.za

Alorde Multipark, is well located and is easily accessible via the N3 and R59 Highways. Close to all amenities including the New Market Shopping Mall, Union Hospital, Meyersdal, Brackenhurst and Brakendowns, the Alberton CBD all within great proximity. The Alrode Multi park office to let is a very secure and well-maintained park in Alrode. Offering on its south block, ground floor a 441m2 offices. The office boasts of great natural lighting, a large open plan, small to medium offices and a strong Room. There is ample parking available in this office park with 24 Hour access controlle. We have been helping businesses just like yours to find their perfect commercial, retail or industrial spaces. Our team of property professionals are...

#### **PROPERTY DETAILS**

▲ Security▲ Air Conditioning

Yes Yes ▲ Floor Size▲ Zoning

441m²

Commercial